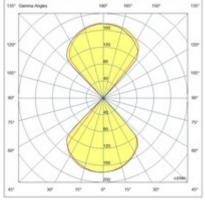

Fabas Luce S.p.a. Via Luigi Talamoni 75, 20861 BRUGHERIO MB - ITALY Tel. +39 039 890691 Fax. +39 039 2142208 info@fabasluce.it - www.fabasluce.it

**Luly**Outdoor LED wall light in aluminium with a light source on the top side and one on the bottom side. Available with different light beams. Article 6561-22-094 has a narrow bundle at the top and a wide beam at the bottom. Item 6561-22-794 has a wide beam at both the top and bottom.