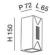

| Code                                  | 6561-22-794                                        |
|---------------------------------------|----------------------------------------------------|
| Туре                                  | Outdoor wall lamp                                  |
| Eancode                               | 8019282550747                                      |
| Customs tariff                        | 94051190                                           |
| Color                                 | Dark grey                                          |
| Material                              | Aluminum frame                                     |
| IP                                    | IP65                                               |
| IK                                    | 06                                                 |
| Insulation Class                      | CL1                                                |
| Operating ambient temperature         | -20°C +45°C                                        |
| Years of warranty                     | 2                                                  |
| Item Dimensions                       | 65x72x150mm - 0.6kg                                |
| Packaging Dimensions                  | 80x75x165mm - 0.65kg                               |
|                                       | Light Source 1                                     |
| Light source                          | Built-in                                           |
| LED Characteristics                   | SMD                                                |
| Light Source Lumen                    | 500 lm                                             |
| Item Lumen                            | 284 lm                                             |
| Color Temperature                     | Warm white 3000K                                   |
| Minimum CRI                           | >80                                                |
|                                       |                                                    |
| Energy Efficiency Class               | Î F                                                |
| Energy Efficiency Class               |                                                    |
| Energy Efficiency Class Input Voltage | F                                                  |
|                                       | Flectrical specifications 1                        |
| Input Voltage                         | Electrical specifications 1 220/240V AC 50/60Hz    |
| Input Voltage Total Absorbed Power    | Electrical specifications 1 220/240V AC 50/60Hz 6W |