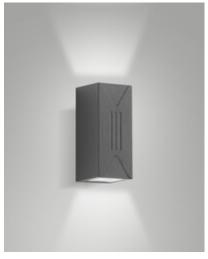

Fabas Luce S.p.a. Via Luigi Talamoni 75, 20861 BRUGHERIO MB - ITALY Tel. +39 039 890691 Fax. +39 039 2142208 info@fabasluce.it - www.fabasluce.it

**Luly**Outdoor LED wall light in aluminium with a light source on the top side and one on the bottom side. Available with different light beams. Article 6561-22-094 has a narrow bundle at the top and a wide beam at the bottom. Item 6561-22-794 has a wide beam at both the top and bottom.