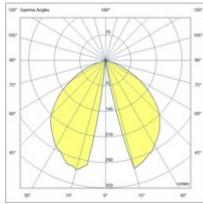

| Code                                  | 6564-10-294                                        |                                                                                                                                                                                                                                                                                                                                                                                                                                                                                                                                                                                                                                                                                                                                                                                                                                                                                                                                                                                                                                                                                                                                                                                                                                                                                                                                                                                                                                                                                                                                                                                                                                                                                                                                                                                                                                                                                                                                                                                                                                                                                                                                |
|---------------------------------------|----------------------------------------------------|--------------------------------------------------------------------------------------------------------------------------------------------------------------------------------------------------------------------------------------------------------------------------------------------------------------------------------------------------------------------------------------------------------------------------------------------------------------------------------------------------------------------------------------------------------------------------------------------------------------------------------------------------------------------------------------------------------------------------------------------------------------------------------------------------------------------------------------------------------------------------------------------------------------------------------------------------------------------------------------------------------------------------------------------------------------------------------------------------------------------------------------------------------------------------------------------------------------------------------------------------------------------------------------------------------------------------------------------------------------------------------------------------------------------------------------------------------------------------------------------------------------------------------------------------------------------------------------------------------------------------------------------------------------------------------------------------------------------------------------------------------------------------------------------------------------------------------------------------------------------------------------------------------------------------------------------------------------------------------------------------------------------------------------------------------------------------------------------------------------------------------|
| Туре                                  | Ground spikes and Bollards                         |                                                                                                                                                                                                                                                                                                                                                                                                                                                                                                                                                                                                                                                                                                                                                                                                                                                                                                                                                                                                                                                                                                                                                                                                                                                                                                                                                                                                                                                                                                                                                                                                                                                                                                                                                                                                                                                                                                                                                                                                                                                                                                                                |
| Eancode                               | 8019282550952                                      |                                                                                                                                                                                                                                                                                                                                                                                                                                                                                                                                                                                                                                                                                                                                                                                                                                                                                                                                                                                                                                                                                                                                                                                                                                                                                                                                                                                                                                                                                                                                                                                                                                                                                                                                                                                                                                                                                                                                                                                                                                                                                                                                |
| Customs tariff                        | 94052190                                           |                                                                                                                                                                                                                                                                                                                                                                                                                                                                                                                                                                                                                                                                                                                                                                                                                                                                                                                                                                                                                                                                                                                                                                                                                                                                                                                                                                                                                                                                                                                                                                                                                                                                                                                                                                                                                                                                                                                                                                                                                                                                                                                                |
| Color                                 | Dark grey                                          | in the second se |
| Material                              | Aluminum frame                                     |                                                                                                                                                                                                                                                                                                                                                                                                                                                                                                                                                                                                                                                                                                                                                                                                                                                                                                                                                                                                                                                                                                                                                                                                                                                                                                                                                                                                                                                                                                                                                                                                                                                                                                                                                                                                                                                                                                                                                                                                                                                                                                                                |
| IP                                    | IP65                                               |                                                                                                                                                                                                                                                                                                                                                                                                                                                                                                                                                                                                                                                                                                                                                                                                                                                                                                                                                                                                                                                                                                                                                                                                                                                                                                                                                                                                                                                                                                                                                                                                                                                                                                                                                                                                                                                                                                                                                                                                                                                                                                                                |
| IK                                    | 05                                                 |                                                                                                                                                                                                                                                                                                                                                                                                                                                                                                                                                                                                                                                                                                                                                                                                                                                                                                                                                                                                                                                                                                                                                                                                                                                                                                                                                                                                                                                                                                                                                                                                                                                                                                                                                                                                                                                                                                                                                                                                                                                                                                                                |
| Insulation Class                      |                                                    |                                                                                                                                                                                                                                                                                                                                                                                                                                                                                                                                                                                                                                                                                                                                                                                                                                                                                                                                                                                                                                                                                                                                                                                                                                                                                                                                                                                                                                                                                                                                                                                                                                                                                                                                                                                                                                                                                                                                                                                                                                                                                                                                |
| Operating ambient temperature         | -20°C +45°C                                        |                                                                                                                                                                                                                                                                                                                                                                                                                                                                                                                                                                                                                                                                                                                                                                                                                                                                                                                                                                                                                                                                                                                                                                                                                                                                                                                                                                                                                                                                                                                                                                                                                                                                                                                                                                                                                                                                                                                                                                                                                                                                                                                                |
| Years of warranty                     | 2                                                  |                                                                                                                                                                                                                                                                                                                                                                                                                                                                                                                                                                                                                                                                                                                                                                                                                                                                                                                                                                                                                                                                                                                                                                                                                                                                                                                                                                                                                                                                                                                                                                                                                                                                                                                                                                                                                                                                                                                                                                                                                                                                                                                                |
| Item Dimensions                       | 500mm Ø150mm - 2.1kg                               |                                                                                                                                                                                                                                                                                                                                                                                                                                                                                                                                                                                                                                                                                                                                                                                                                                                                                                                                                                                                                                                                                                                                                                                                                                                                                                                                                                                                                                                                                                                                                                                                                                                                                                                                                                                                                                                                                                                                                                                                                                                                                                                                |
| Packaging Dimensions                  | 175x175x535mm - 2.95kg                             |                                                                                                                                                                                                                                                                                                                                                                                                                                                                                                                                                                                                                                                                                                                                                                                                                                                                                                                                                                                                                                                                                                                                                                                                                                                                                                                                                                                                                                                                                                                                                                                                                                                                                                                                                                                                                                                                                                                                                                                                                                                                                                                                |
|                                       | Light Source 1                                     |                                                                                                                                                                                                                                                                                                                                                                                                                                                                                                                                                                                                                                                                                                                                                                                                                                                                                                                                                                                                                                                                                                                                                                                                                                                                                                                                                                                                                                                                                                                                                                                                                                                                                                                                                                                                                                                                                                                                                                                                                                                                                                                                |
| Light source                          | Built-in                                           |                                                                                                                                                                                                                                                                                                                                                                                                                                                                                                                                                                                                                                                                                                                                                                                                                                                                                                                                                                                                                                                                                                                                                                                                                                                                                                                                                                                                                                                                                                                                                                                                                                                                                                                                                                                                                                                                                                                                                                                                                                                                                                                                |
| LED Characteristics                   | СОВ                                                |                                                                                                                                                                                                                                                                                                                                                                                                                                                                                                                                                                                                                                                                                                                                                                                                                                                                                                                                                                                                                                                                                                                                                                                                                                                                                                                                                                                                                                                                                                                                                                                                                                                                                                                                                                                                                                                                                                                                                                                                                                                                                                                                |
| Light Source Lumen                    | 722 lm                                             | <u>Ø 150</u>                                                                                                                                                                                                                                                                                                                                                                                                                                                                                                                                                                                                                                                                                                                                                                                                                                                                                                                                                                                                                                                                                                                                                                                                                                                                                                                                                                                                                                                                                                                                                                                                                                                                                                                                                                                                                                                                                                                                                                                                                                                                                                                   |
| Item Lumen                            | 354 lm                                             |                                                                                                                                                                                                                                                                                                                                                                                                                                                                                                                                                                                                                                                                                                                                                                                                                                                                                                                                                                                                                                                                                                                                                                                                                                                                                                                                                                                                                                                                                                                                                                                                                                                                                                                                                                                                                                                                                                                                                                                                                                                                                                                                |
| Color Temperature                     | Warm white 3000K                                   | H 100                                                                                                                                                                                                                                                                                                                                                                                                                                                                                                                                                                                                                                                                                                                                                                                                                                                                                                                                                                                                                                                                                                                                                                                                                                                                                                                                                                                                                                                                                                                                                                                                                                                                                                                                                                                                                                                                                                                                                                                                                                                                                                                          |
| Typical CRI                           | 83                                                 |                                                                                                                                                                                                                                                                                                                                                                                                                                                                                                                                                                                                                                                                                                                                                                                                                                                                                                                                                                                                                                                                                                                                                                                                                                                                                                                                                                                                                                                                                                                                                                                                                                                                                                                                                                                                                                                                                                                                                                                                                                                                                                                                |
| Energy Efficiency Class               | A<br>G F                                           |                                                                                                                                                                                                                                                                                                                                                                                                                                                                                                                                                                                                                                                                                                                                                                                                                                                                                                                                                                                                                                                                                                                                                                                                                                                                                                                                                                                                                                                                                                                                                                                                                                                                                                                                                                                                                                                                                                                                                                                                                                                                                                                                |
|                                       |                                                    |                                                                                                                                                                                                                                                                                                                                                                                                                                                                                                                                                                                                                                                                                                                                                                                                                                                                                                                                                                                                                                                                                                                                                                                                                                                                                                                                                                                                                                                                                                                                                                                                                                                                                                                                                                                                                                                                                                                                                                                                                                                                                                                                |
|                                       | Electrical specifications 1                        |                                                                                                                                                                                                                                                                                                                                                                                                                                                                                                                                                                                                                                                                                                                                                                                                                                                                                                                                                                                                                                                                                                                                                                                                                                                                                                                                                                                                                                                                                                                                                                                                                                                                                                                                                                                                                                                                                                                                                                                                                                                                                                                                |
| Input Voltage                         | Electrical specifications 1<br>220/240V AC 50/60Hz |                                                                                                                                                                                                                                                                                                                                                                                                                                                                                                                                                                                                                                                                                                                                                                                                                                                                                                                                                                                                                                                                                                                                                                                                                                                                                                                                                                                                                                                                                                                                                                                                                                                                                                                                                                                                                                                                                                                                                                                                                                                                                                                                |
| Input Voltage<br>Total Absorbed Power |                                                    | AND down finder                                                                                                                                                                                                                                                                                                                                                                                                                                                                                                                                                                                                                                                                                                                                                                                                                                                                                                                                                                                                                                                                                                                                                                                                                                                                                                                                                                                                                                                                                                                                                                                                                                                                                                                                                                                                                                                                                                                                                                                                                                                                                                                |
|                                       | 220/240V AC 50/60Hz                                |                                                                                                                                                                                                                                                                                                                                                                                                                                                                                                                                                                                                                                                                                                                                                                                                                                                                                                                                                                                                                                                                                                                                                                                                                                                                                                                                                                                                                                                                                                                                                                                                                                                                                                                                                                                                                                                                                                                                                                                                                                                                                                                                |