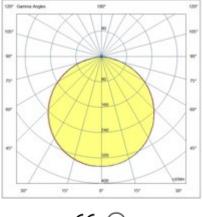

| Code                          | 6571-02-254                 |
|-------------------------------|-----------------------------|
| Туре                          | Step lights                 |
| Eancode                       | 8019282552550               |
| Customs tariff                | 94054239                    |
| Color                         | White                       |
| Material                      | Metal frame and plate glass |
| IP                            | IP65                        |
| IK                            | 07                          |
| Insulation Class              | CL3                         |
| Hole dimension                | <b>€</b> 71                 |
| Operating ambient temperature | -20°C +50°C                 |
| Years of warranty             | 2                           |
| Item Dimensions               | 52mm Ø78mm - 0.2kg          |
| Packaging Dimensions          | 105x105x150mm - 0.3kg       |
|                               | Light Source 1              |
| Light source                  | LED Built-in                |
| LED Characteristics           | SMD                         |
| Light Source Lumen            | 146 lm                      |
| Item Lumen                    | 16 lm                       |
| Color Temperature             | Warm white 3000K            |
| Typical CRI                   | 90                          |
| Energy Efficiency Class       | G                           |
|                               | Electrical specifications 1 |
| Input Voltage                 | 24V DC                      |
| Total Absorbed Power          | 2,2W                        |
| Driver                        | Not included                |
| Control System                | On/Off                      |
|                               |                             |