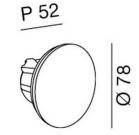

| Code                          | 6571-02-254                 |
|-------------------------------|-----------------------------|
| Туре                          | Step lights                 |
| Eancode                       | 8019282552550               |
| Customs tariff                | 94054239                    |
| Color                         | White                       |
| Material                      | Metal frame and plate glass |
| IP                            | IP65                        |
| IK                            | 07                          |
| Insulation Class              | CL3                         |
| Hole dimension                | <b>€</b> 71                 |
| Operating ambient temperature | -20°C +50°C                 |
| Years of warranty             | 2                           |
| Item Dimensions               | 52mm Ø78mm - 0.2kg          |
| Packaging Dimensions          | 105x105x150mm - 0.3kg       |
|                               | Light Source 1              |
| Light source                  | LED Built-in                |
| LED Characteristics           | SMD                         |
| Light Source Lumen            | 146 lm                      |
| Item Lumen                    | 16 lm                       |
| Color Temperature             | Warm white 3000K            |
| Typical CRI                   | 90                          |
| Energy Efficiency Class       | G                           |
|                               | Electrical specifications 1 |
| Input Voltage                 | 24V DC                      |
| Total Absorbed Power          | 2,2W                        |
| Driver                        | Not included                |
| Control System                | On/Off                      |
|                               |                             |