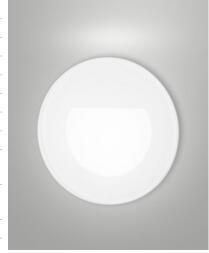

## **Glint**

Round recessed LED step light with a compact and minimalist design. Aluminum structure. The front part is in sandblasted glass with white silk-screen printing inside. Ideal for lighting stairs, porches, terraces, entrances and gardens. 24V DC power supply. Power supply not provided. Outer casing included.