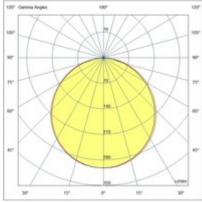

| Code                          | 6577-61-254                 |                                                                                                                                                                                                                                                                                                                                                                                                                                                                                                                                                                                                                                                                                                     |
|-------------------------------|-----------------------------|-----------------------------------------------------------------------------------------------------------------------------------------------------------------------------------------------------------------------------------------------------------------------------------------------------------------------------------------------------------------------------------------------------------------------------------------------------------------------------------------------------------------------------------------------------------------------------------------------------------------------------------------------------------------------------------------------------|
| Туре                          | Outdoor Ceiling Light       |                                                                                                                                                                                                                                                                                                                                                                                                                                                                                                                                                                                                                                                                                                     |
| Eancode                       | 8019282553427               | and the second se |
| Customs tariff                | 94051190                    | - Contraction of the local data                                                                                                                                                                                                                                                                                                                                                                                                                                                                                                                                                                                                                                                                     |
| Color                         | White                       | -                                                                                                                                                                                                                                                                                                                                                                                                                                                                                                                                                                                                                                                                                                   |
| Material                      | Aluminum frame              |                                                                                                                                                                                                                                                                                                                                                                                                                                                                                                                                                                                                                                                                                                     |
| IP                            | IP54                        | -                                                                                                                                                                                                                                                                                                                                                                                                                                                                                                                                                                                                                                                                                                   |
| к                             | 07                          | -                                                                                                                                                                                                                                                                                                                                                                                                                                                                                                                                                                                                                                                                                                   |
| Insulation Class              |                             |                                                                                                                                                                                                                                                                                                                                                                                                                                                                                                                                                                                                                                                                                                     |
| Operating ambient temperature | -10°C +45°C                 | -                                                                                                                                                                                                                                                                                                                                                                                                                                                                                                                                                                                                                                                                                                   |
| Years of warranty             | 2                           | -                                                                                                                                                                                                                                                                                                                                                                                                                                                                                                                                                                                                                                                                                                   |
| Item Dimensions               | 145x145x35mm - 0.6kg        |                                                                                                                                                                                                                                                                                                                                                                                                                                                                                                                                                                                                                                                                                                     |
| Packaging Dimensions          | 155x155x45mm - 0.7kg        |                                                                                                                                                                                                                                                                                                                                                                                                                                                                                                                                                                                                                                                                                                     |
|                               | Light Source 1              |                                                                                                                                                                                                                                                                                                                                                                                                                                                                                                                                                                                                                                                                                                     |
| Light source                  | LED Built-in                | _                                                                                                                                                                                                                                                                                                                                                                                                                                                                                                                                                                                                                                                                                                   |
| LED Characteristics           | SMD                         | 240 240                                                                                                                                                                                                                                                                                                                                                                                                                                                                                                                                                                                                                                                                                             |
| Light Source Lumen            | 1344 lm                     | 180 180                                                                                                                                                                                                                                                                                                                                                                                                                                                                                                                                                                                                                                                                                             |
| Item Lumen                    | 960 lm                      | H H 32                                                                                                                                                                                                                                                                                                                                                                                                                                                                                                                                                                                                                                                                                              |
| Color Temperature             | Warm white 3000K            | ~                                                                                                                                                                                                                                                                                                                                                                                                                                                                                                                                                                                                                                                                                                   |
| Minimum CRI                   | >80                         | 145 145                                                                                                                                                                                                                                                                                                                                                                                                                                                                                                                                                                                                                                                                                             |
| Energy Efficiency Class       | A<br>G E                    | H <sub>35</sub>                                                                                                                                                                                                                                                                                                                                                                                                                                                                                                                                                                                                                                                                                     |
|                               | Electrical specifications 1 |                                                                                                                                                                                                                                                                                                                                                                                                                                                                                                                                                                                                                                                                                                     |
| Input Voltage                 | 220/240V AC 50/60Hz         |                                                                                                                                                                                                                                                                                                                                                                                                                                                                                                                                                                                                                                                                                                     |
| Total Absorbed Power          | 12W                         |                                                                                                                                                                                                                                                                                                                                                                                                                                                                                                                                                                                                                                                                                                     |
|                               |                             | 1207 Campa Active 1007                                                                                                                                                                                                                                                                                                                                                                                                                                                                                                                                                                                                                                                                              |
| Driver                        | Included                    | - 139' Germa Angles 100'                                                                                                                                                                                                                                                                                                                                                                                                                                                                                                                                                                                                                                                                            |