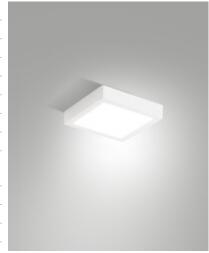

## Gian

LED ceiling lamp particularly slim, with a height of only 35 mm. Aluminum structure. Thanks to its square shape and integrated opal diffuser, this lamp offers uniform, glare-free illumination. Ideal for balconies and terraces. Available in three sizes.

| Code                                                                                                                  | 6577-65-254                                                                                      |
|-----------------------------------------------------------------------------------------------------------------------|--------------------------------------------------------------------------------------------------|
| Туре                                                                                                                  | Outdoor Ceiling Light                                                                            |
| Eancode                                                                                                               | 8019282553434                                                                                    |
| Customs tariff                                                                                                        | 94051190                                                                                         |
| Color                                                                                                                 | White                                                                                            |
| Material                                                                                                              | Aluminum frame                                                                                   |
| IP                                                                                                                    | IP54                                                                                             |
| IK                                                                                                                    | 07                                                                                               |
| Insulation Class                                                                                                      | CL2                                                                                              |
| Operating ambient temperature                                                                                         | -10°C +45°C                                                                                      |
| Years of warranty                                                                                                     | 2                                                                                                |
| Item Dimensions                                                                                                       | 180x180x35mm - 0.9kg                                                                             |
| Packaging Dimensions                                                                                                  | 190x190x45mm - 1kg                                                                               |
|                                                                                                                       | Light Source 1                                                                                   |
|                                                                                                                       |                                                                                                  |
| Light source                                                                                                          | LED Built-in                                                                                     |
| LED Characteristics                                                                                                   | LED Built-in SMD                                                                                 |
|                                                                                                                       |                                                                                                  |
| LED Characteristics                                                                                                   | SMD                                                                                              |
| LED Characteristics Light Source Lumen                                                                                | SMD<br>2295 lm                                                                                   |
| LED Characteristics Light Source Lumen Item Lumen                                                                     | SMD<br>2295 lm<br>1530 lm                                                                        |
| LED Characteristics Light Source Lumen Item Lumen Color Temperature                                                   | SMD 2295 Im 1530 Im Warm white 3000K                                                             |
| LED Characteristics Light Source Lumen Item Lumen Color Temperature Minimum CRI                                       | SMD 2295 lm 1530 lm Warm white 3000K >80                                                         |
| LED Characteristics Light Source Lumen Item Lumen Color Temperature Minimum CRI                                       | SMD 2295 Im 1530 Im Warm white 3000K >80                                                         |
| LED Characteristics Light Source Lumen Item Lumen Color Temperature Minimum CRI Energy Efficiency Class               | SMD 2295 lm 1530 lm Warm white 3000K >80  A Electrical specifications 1                          |
| LED Characteristics Light Source Lumen Item Lumen Color Temperature Minimum CRI Energy Efficiency Class Input Voltage | SMD  2295 Im  1530 Im  Warm white 3000K  >80  A Electrical specifications 1  220/240V AC 50/60Hz |