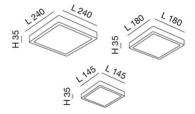

## Gian

LED ceiling lamp particularly slim, with a height of only 35 mm. Aluminum structure. Thanks to its square shape and integrated opal diffuser, this lamp offers uniform, glare-free illumination. Ideal for balconies and terraces. Available in three sizes.

| Code                                                                                                                  | 6577-65-254                                                                                      |
|-----------------------------------------------------------------------------------------------------------------------|--------------------------------------------------------------------------------------------------|
| Туре                                                                                                                  | Outdoor Ceiling Light                                                                            |
| Eancode                                                                                                               | 8019282553434                                                                                    |
| Customs tariff                                                                                                        | 94051190                                                                                         |
| Color                                                                                                                 | White                                                                                            |
| Material                                                                                                              | Aluminum frame                                                                                   |
| IP                                                                                                                    | IP54                                                                                             |
| IK                                                                                                                    | 07                                                                                               |
| Insulation Class                                                                                                      | CL2                                                                                              |
| Operating ambient temperature                                                                                         | -10°C +45°C                                                                                      |
| Years of warranty                                                                                                     | 2                                                                                                |
| Item Dimensions                                                                                                       | 180x180x35mm - 0.9kg                                                                             |
| Packaging Dimensions                                                                                                  | 190x190x45mm - 1kg                                                                               |
|                                                                                                                       | Light Source 1                                                                                   |
|                                                                                                                       |                                                                                                  |
| Light source                                                                                                          | LED Built-in                                                                                     |
| LED Characteristics                                                                                                   | LED Built-in SMD                                                                                 |
|                                                                                                                       |                                                                                                  |
| LED Characteristics                                                                                                   | SMD                                                                                              |
| LED Characteristics Light Source Lumen                                                                                | SMD<br>2295 lm                                                                                   |
| LED Characteristics Light Source Lumen Item Lumen                                                                     | SMD<br>2295 lm<br>1530 lm                                                                        |
| LED Characteristics Light Source Lumen Item Lumen Color Temperature                                                   | SMD 2295 Im 1530 Im Warm white 3000K                                                             |
| LED Characteristics Light Source Lumen Item Lumen Color Temperature Minimum CRI                                       | SMD 2295 lm 1530 lm Warm white 3000K >80                                                         |
| LED Characteristics Light Source Lumen Item Lumen Color Temperature Minimum CRI                                       | SMD 2295 Im 1530 Im Warm white 3000K >80                                                         |
| LED Characteristics Light Source Lumen Item Lumen Color Temperature Minimum CRI Energy Efficiency Class               | SMD 2295 lm 1530 lm Warm white 3000K >80  A Electrical specifications 1                          |
| LED Characteristics Light Source Lumen Item Lumen Color Temperature Minimum CRI Energy Efficiency Class Input Voltage | SMD  2295 Im  1530 Im  Warm white 3000K  >80  A Electrical specifications 1  220/240V AC 50/60Hz |