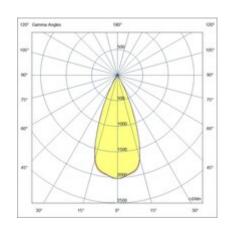

| Code                          | 6581-02-764                 |                  |  |
|-------------------------------|-----------------------------|------------------|--|
| Туре                          | Ceiling lamp                |                  |  |
| Designer                      | S.T. Fabas Luce             |                  |  |
| Eancode                       | 8019282556046               |                  |  |
| Customs tariff                | 94051950                    |                  |  |
| Color                         | Black                       |                  |  |
| Material                      | Metal frame                 |                  |  |
| IP                            | IP40                        |                  |  |
| к                             | 07                          |                  |  |
| Insulation Class              |                             |                  |  |
| Operating ambient temperature | +5° +35°                    |                  |  |
| Years of warranty             | 2                           |                  |  |
| Item Dimensions               | 105mm Ø90mm - 0.49kg        |                  |  |
| Packaging Dimensions          | 100x100x136mm - 0.54kg      |                  |  |
|                               | Light Source 1              | Light Source 2   |  |
| Light source                  | LED Built-in                | LED Built-in     |  |
| LED Characteristics           | СОВ                         | SMD              |  |
| Light Source Lumen            | 848 lm                      | 486 lm           |  |
| Item Lumen                    | 825 lm                      |                  |  |
| Color Temperature             | Warm white 3000K            | Warm white 3000K |  |
| Minimum CRI                   | >80                         | >80              |  |
| Energy Efficiency Class       | Ĝ F                         | A<br>G F         |  |
|                               | Electrical specifications 1 |                  |  |
| Input Voltage                 | 220/240V AC 50/60Hz         |                  |  |
| Total Absorbed Power          | 13W                         |                  |  |
| Driver                        | Included                    |                  |  |
| Control System                | On/Off                      |                  |  |