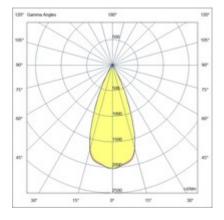

| Code                          | 6582-02-764                 |                  |
|-------------------------------|-----------------------------|------------------|
| Туре                          | Ceiling lamp                |                  |
| Designer                      | S.T. Fabas Luce             |                  |
| Eancode                       | 8019282556039               |                  |
| Customs tariff                | 94051950                    |                  |
| Color                         | Black                       |                  |
| Material                      | Metal frame                 |                  |
| IP                            | IP40                        |                  |
| IK                            | 07                          |                  |
| Insulation Class              | CL1                         |                  |
| Operating ambient temperature | +5°C + 35°C                 |                  |
| Years of warranty             | 2                           |                  |
| Item Dimensions               | 90x90x105mm - 0.50kg        |                  |
| Packaging Dimensions          | 100x100x136mm - 0.54kg      |                  |
|                               | Light Source 1              | Light Source 2   |
| Light source                  | LED Built-in                | LED Built-in     |
| LED Characteristics           | СОВ                         | SMD              |
| Light Source Lumen            | 848 lm                      | 486 lm           |
| Item Lumen                    | 825 lm                      |                  |
| Color Temperature             | Warm white 3000K            | Warm white 3000K |
| Energy Efficiency Class       | F                           | F                |
|                               | Electrical specifications 1 |                  |
| Input Voltage                 | 220/240V AC 50/60Hz         |                  |
| Total Absorbed Power          | 13W                         |                  |
| Driver                        | Included                    |                  |