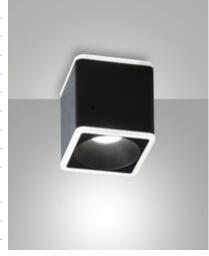

## Coiba

Small square aluminum LED spot light. Indoor use, ceiling mounted. Available in white or black finishing. The recessed central light source allows a glare reduction, while a second light source lights up the polycarbonate profiles located in the upper and lower parts, creating a particular atmosphere. Suitable for residential and commercial environments.

| Code                          | 6582-02-764                 |                  |
|-------------------------------|-----------------------------|------------------|
| Туре                          | Ceiling lamp                |                  |
| Designer                      | S.T. Fabas Luce             |                  |
| Eancode                       | 8019282556039               |                  |
| Customs tariff                | 94051950                    |                  |
| Color                         | Black                       |                  |
| Material                      | Metal frame                 |                  |
| IP                            | IP40                        |                  |
| IK                            | 07                          |                  |
| Insulation Class              | CL1                         |                  |
| Operating ambient temperature | +5°C + 35°C                 |                  |
| Years of warranty             | 2                           |                  |
| Item Dimensions               | 90x90x105mm - 0.50kg        |                  |
| Packaging Dimensions          | 100x100x136mm - 0.54kg      |                  |
|                               | Light Source 1              | Light Source 2   |
| Light source                  | LED Built-in                | LED Built-in     |
| LED Characteristics           | СОВ                         | SMD              |
| Light Source Lumen            | 848 lm                      | 486 lm           |
| Item Lumen                    | 825 lm                      |                  |
| Color Temperature             | Warm white 3000K            | Warm white 3000K |
| Energy Efficiency Class       | F                           | F                |
|                               | Electrical specifications 1 |                  |
| Input Voltage                 | 220/240V AC 50/60Hz         |                  |
| Total Absorbed Power          | 13W                         |                  |
| Driver                        | Included                    |                  |