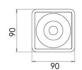

| Code                          | 6582-02-764                 |                  |
|-------------------------------|-----------------------------|------------------|
| Туре                          | Ceiling lamp                |                  |
| Designer                      | S.T. Fabas Luce             |                  |
| Eancode                       | 8019282556039               |                  |
| Customs tariff                | 94051950                    |                  |
| Color                         | Black                       |                  |
| Material                      | Metal frame                 |                  |
| IP                            | IP40                        |                  |
| IK                            | 07                          |                  |
| Insulation Class              | CL1                         |                  |
| Operating ambient temperature | +5°C + 35°C                 |                  |
| Years of warranty             | 2                           |                  |
| Item Dimensions               | 90x90x105mm - 0.50kg        |                  |
| Packaging Dimensions          | 100x100x136mm - 0.54kg      |                  |
|                               | Light Source 1              | Light Source 2   |
| Light source                  | LED Built-in                | LED Built-in     |
| LED Characteristics           | СОВ                         | SMD              |
| Light Source Lumen            | 848 lm                      | 486 lm           |
| Item Lumen                    | 825 lm                      |                  |
| Color Temperature             | Warm white 3000K            | Warm white 3000K |
| Energy Efficiency Class       | F                           | F                |
|                               | Electrical specifications 1 |                  |
| Input Voltage                 | 220/240V AC 50/60Hz         |                  |
| Total Absorbed Power          | 13W                         |                  |
| Driver                        | Included                    |                  |