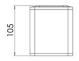

| Code                          | 6582-02-764                 |                  |
|-------------------------------|-----------------------------|------------------|
| Туре                          | Ceiling lamp                |                  |
| Designer                      | S.T. Fabas Luce             |                  |
| Eancode                       | 8019282556039               |                  |
| Customs tariff                | 94051950                    |                  |
| Color                         | Black                       |                  |
| Material                      | Metal frame                 |                  |
| IP                            | IP40                        |                  |
| IK                            | 07                          |                  |
| Insulation Class              | CL1                         |                  |
| Operating ambient temperature | +5°C + 35°C                 |                  |
| Years of warranty             | 2                           |                  |
| Item Dimensions               | 90x90x105mm - 0.50kg        |                  |
| Packaging Dimensions          | 100x100x136mm - 0.54kg      |                  |
|                               | Light Source 1              | Light Source 2   |
| Light source                  | LED Built-in                | LED Built-in     |
| LED Characteristics           | СОВ                         | SMD              |
| Light Source Lumen            | 848 lm                      | 486 lm           |
| Item Lumen                    | 825 lm                      |                  |
| Color Temperature             | Warm white 3000K            | Warm white 3000K |
| Energy Efficiency Class       | F                           | F                |
|                               | Electrical specifications 1 |                  |
| Input Voltage                 | 220/240V AC 50/60Hz         |                  |
| Total Absorbed Power          | 13W                         |                  |
| Driver                        | Included                    |                  |