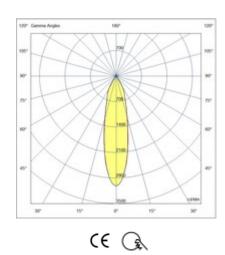

| Code                          | 6587-02-554                 |           |
|-------------------------------|-----------------------------|-----------|
| Туре                          | Recessed lamp               |           |
| Designer                      | S.T. Fabas Luce             |           |
| Eancode                       | 8019282555872               |           |
| Customs tariff                | 94054239                    |           |
| Color                         | White                       |           |
| Material                      | Aluminum frame              |           |
| IP                            | IP40                        |           |
| IK                            | 07                          |           |
| Insulation Class              |                             |           |
| Hole dimension                | 44                          |           |
| Operating ambient temperature | +5°C + 35°C                 |           |
| Years of warranty             | 3                           |           |
| Item Dimensions               | 32mm Ø53mm - 0.1kg          |           |
| Packaging Dimensions          | 105x90x46mm - 0.13kg        |           |
|                               | Light Source 1              | 33        |
| Light source                  | LED Included                |           |
| LED Characteristics           | SMD                         |           |
| Light Source Lumen            | 360 lm                      |           |
| Item Lumen                    | 301 lm                      | 3 ( (O) ) |
| Color Temperature             | Warm white 3000K            |           |
| Energy Efficiency Class       | A<br>G F                    |           |
|                               | Electrical specifications 1 |           |
| Input Voltage                 | 220/240V AC 50/60Hz         |           |
| Total Absorbed Power          | 4W                          |           |
| Driver                        | Included                    |           |