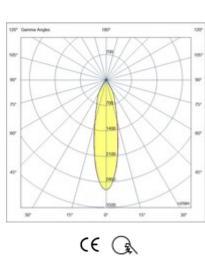

| Code                          | 6587-02-564                 |           |
|-------------------------------|-----------------------------|-----------|
| Туре                          | Recessed lamp               |           |
| Designer                      | S.T. Fabas Luce             |           |
| Eancode                       | 8019282555889               |           |
| Customs tariff                | 94054239                    |           |
| Color                         | Black                       |           |
| Material                      | Aluminum frame              |           |
| IP                            | IP40                        |           |
| ІК                            | 07                          |           |
| Insulation Class              |                             | -         |
| Hole dimension                | 44                          |           |
| Operating ambient temperature | +5°C + 35°C                 |           |
| Years of warranty             | 3                           |           |
| Item Dimensions               | 32mm Ø53mm - 0.1kg          |           |
| Packaging Dimensions          | 105x90x46mm - 0.15kg        |           |
|                               | Light Source 1              | 33        |
| Light source                  | LED Included                |           |
| LED Characteristics           | SMD                         |           |
| Light Source Lumen            | 360 lm                      |           |
| Item Lumen                    | 301 lm                      | s ( (O) ) |
| Color Temperature             | Warm white 3000K            |           |
| Minimum CRI                   | >80                         |           |
| Energy Efficiency Class       | Ĝ F                         |           |
|                               | Electrical specifications 1 |           |
| Input Voltage                 | 220/240V AC 50/60Hz         |           |
| Total Absorbed Power          | 4W                          |           |
| Driver                        | Included                    |           |
|                               |                             |           |