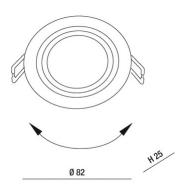

## Narka

Round recessed frame for plasterboard ceilings for GU10 bulb. Suitable for all bulbs with a diameter of 50 mm. External dimensions: 82 mm, hole diameter: 72 mm, installation depth with lamp: approx. 75 mm. Thanks to the adjustable inner ring, it is possible to direct the light beam to specific areas or objects within a room. Available in three colors. GU10 bulb not supplied. GU10 lampholder included.

| Code                          | 6648-00-040                 |
|-------------------------------|-----------------------------|
| Туре                          | Recessed lamp               |
| Eancode                       | 8019282038863               |
| Customs tariff                | 94059900                    |
| Color                         | Aluminum                    |
| Material                      | Aluminum frame              |
| IP                            | IP20                        |
| IK                            | 08                          |
| Insulation Class              | CL2                         |
| Hole dimension                | <b>3</b> 72                 |
| Operating ambient temperature | +5°C + 35°C                 |
| Years of warranty             | 3                           |
| Item Dimensions               | Ø82mm - 0.11kg              |
| Packaging Dimensions          | 115x95x65mm - 0.15kg        |
|                               | Light Source 1              |
| Light source                  | GU10 1x 35W Not included    |
|                               | Electrical specifications 1 |
| Input Voltage                 | Max 250V AC                 |
|                               |                             |