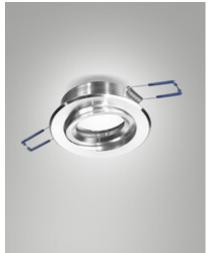

## Narka

Round recessed frame for plasterboard ceilings for GU10 bulb. Suitable for all bulbs with a diameter of 50 mm. External dimensions: 82 mm, hole diameter: 72 mm, installation depth with lamp: approx. 75 mm. Thanks to the adjustable inner ring, it is possible to direct the light beam to specific areas or objects within a room. Available in three colors. GU10 bulb not supplied. GU10 lampholder included.