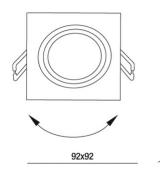

## **Davis**

Square recessed frame for plasterboard ceilings for GU10 bulb. Suitable for all bulbs with a diameter of 50 mm. External dimensions: 92 x 92 mm, hole diameter: 80 mm, installation depth with lamp: approx. 75 mm. Thanks to the adjustable inner ring, it is possible to direct the light beam to specific areas or objects within a room. Available in three colors. GU10 bulb not supplied. GU10 lampholder included.

| Code                          | 6649-00-040                 |
|-------------------------------|-----------------------------|
| Туре                          | Recessed lamp               |
| Eancode                       | 8019282039815               |
| Customs tariff                | 94059900                    |
| Color                         | Brushed aluminum            |
| Material                      | Aluminum frame              |
| IP                            | IP20                        |
| IK                            | 08                          |
| Insulation Class              | CL2                         |
| Hole dimension                | <b>€</b> 80                 |
| Operating ambient temperature | +5°C + 35°C                 |
| Years of warranty             | 3                           |
| Item Dimensions               | 92x92mm - 0,13kg            |
| Packaging Dimensions          | 100x50x115mm - 0.16kg       |
|                               | Light Source 1              |
| Light source                  | GU10 1x 35W Not included    |
|                               | Electrical specifications 1 |
| Input Voltage                 | Max 250V AC                 |