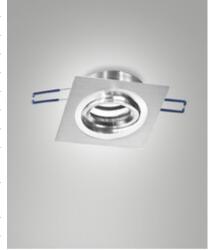

## **Davis**

Square recessed frame for plasterboard ceilings for GU10 bulb. Suitable for all bulbs with a diameter of 50 mm. External dimensions: 92 x 92 mm, hole diameter: 80 mm, installation depth with lamp: approx. 75 mm. Thanks to the adjustable inner ring, it is possible to direct the light beam to specific areas or objects within a room. Available in three colors. GU10 bulb not supplied. GU10 lampholder included.