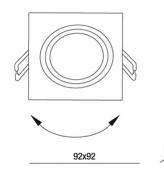

## **Davis**

Square recessed frame for plasterboard ceilings for GU10 bulb. Suitable for all bulbs with a diameter of 50 mm. External dimensions: 92 x 92 mm, hole diameter: 80 mm, installation depth with lamp: approx. 75 mm. Thanks to the adjustable inner ring, it is possible to direct the light beam to specific areas or objects within a room. Available in three colors. GU10 bulb not supplied. GU10 lampholder included.