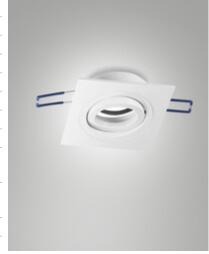

## **Davis**

Square recessed frame for plasterboard ceilings for GU10 bulb. Suitable for all bulbs with a diameter of 50 mm. External dimensions: 92 x 92 mm, hole diameter: 80 mm, installation depth with lamp: approx. 75 mm. Thanks to the adjustable inner ring, it is possible to direct the light beam to specific areas or objects within a room. Available in three colors. GU10 bulb not supplied. GU10 lampholder included.