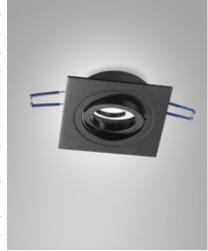

## **Davis**

Square recessed frame for plasterboard ceilings for GU10 bulb. Suitable for all bulbs with a diameter of 50 mm. External dimensions: 92 x 92 mm, hole diameter: 80 mm, installation depth with lamp: approx. 75 mm. Thanks to the adjustable inner ring, it is possible to direct the light beam to specific areas or objects within a room. Available in three colors. GU10 bulb not supplied. GU10 lampholder included.

| Code                          | 6649-00-060                 |
|-------------------------------|-----------------------------|
| Туре                          | Recessed lamp               |
| Eancode                       | 8019282038900               |
| Customs tariff                | 94059900                    |
| Color                         | Black                       |
| Material                      | Aluminum frame              |
| IP                            | IP20                        |
| IK                            | 08                          |
| Insulation Class              | CL2                         |
| Hole dimension                | 80                          |
| Operating ambient temperature | +5°C + 35°C                 |
| Years of warranty             | 3                           |
| Item Dimensions               | 92x92mm - 0.17kg            |
| Packaging Dimensions          | 115x95x65mm - 0.21kg        |
|                               | Light Source 1              |
| Light source                  | GU10 1x 35W Not included    |
|                               | Electrical specifications 1 |
| Input Voltage                 | Max 250V AC                 |