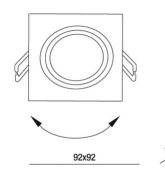

## **Davis**

Square recessed frame for plasterboard ceilings for GU10 bulb. Suitable for all bulbs with a diameter of 50 mm. External dimensions: 92 x 92 mm, hole diameter: 80 mm, installation depth with lamp: approx. 75 mm. Thanks to the adjustable inner ring, it is possible to direct the light beam to specific areas or objects within a room. Available in three colors. GU10 bulb not supplied. GU10 lampholder included.

| Code                          | 6649-00-060                 |
|-------------------------------|-----------------------------|
| Туре                          | Recessed lamp               |
| Eancode                       | 8019282038900               |
| Customs tariff                | 94059900                    |
| Color                         | Black                       |
| Material                      | Aluminum frame              |
| IP                            | IP20                        |
| IK                            | 08                          |
| Insulation Class              | CL2                         |
| Hole dimension                | 80                          |
| Operating ambient temperature | +5°C + 35°C                 |
| Years of warranty             | 3                           |
| Item Dimensions               | 92x92mm - 0.17kg            |
| Packaging Dimensions          | 115x95x65mm - 0.21kg        |
|                               | Light Source 1              |
| Light source                  | GU10 1x 35W Not included    |
|                               | Electrical specifications 1 |
| Input Voltage                 | Max 250V AC                 |