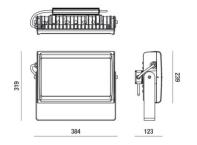

| Code                          | 6870-04-624                 |
|-------------------------------|-----------------------------|
| Туре                          | Outdoor Projector           |
| Designer                      | S.T. Fabas Luce             |
| Eancode                       | 8019282106173               |
| Customs tariff                | 94054239                    |
| Color                         | Grey RAL 7040               |
| Material                      | Aluminum frame              |
| IP                            | IP65                        |
| IK                            | 07                          |
| Insulation Class              | CL1                         |
| Operating ambient temperature | -20+35°C                    |
| Years of warranty             | 5                           |
| Made In                       | Italy                       |
| Item Dimensions               | 384x123x319mm - 6.9kg       |
| Packaging Dimensions          | 420x170x420mm - 7.3kg       |
|                               | Light Source 1              |
| Light source                  | LED Built-in                |
| LED Characteristics           | SMD                         |
| Light Source Lumen            | 18800 lm                    |
| Item Lumen                    | 16850 lm                    |
| Color Temperature             | Natural white 4000 K        |
| Optics                        | 60°                         |
| Minimum CRI                   | >80                         |
| Luminous Flux Maintenance     | >60.000h L70 B50            |
| Energy Efficiency Class       |                             |
|                               | Electrical specifications 1 |
| Input Voltage                 | 220/240V AC 50/60Hz         |
| Total Absorbed Power          | 132W                        |
| Driver                        | Included                    |
| Power Factor                  | >0,9                        |
| Control System                | On/Off                      |