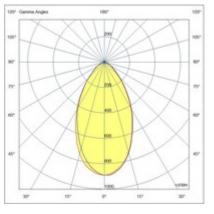

| Code                          | 6870-04-624                 |
|-------------------------------|-----------------------------|
| Туре                          | Outdoor Projector           |
| Designer                      | S.T. Fabas Luce             |
| Eancode                       | 8019282106173               |
| Customs tariff                | 94054239                    |
| Color                         | Grey RAL 7040               |
| Material                      | Aluminum frame              |
| IP                            | IP65                        |
| IK                            | 07                          |
| Insulation Class              | CL1                         |
| Operating ambient temperature | -20+35°C                    |
| Years of warranty             | 5                           |
| Made In                       | Italy                       |
| Item Dimensions               | 384x123x319mm - 6.9kg       |
| Packaging Dimensions          | 420x170x420mm - 7.3kg       |
|                               | Light Source 1              |
| Light source                  | LED Built-in                |
| LED Characteristics           | SMD                         |
| Light Source Lumen            | 18800 lm                    |
| Item Lumen                    | 16850 lm                    |
| Color Temperature             | Natural white 4000 K        |
| Optics                        | 60°                         |
| Minimum CRI                   | >80                         |
| Luminous Flux Maintenance     | >60.000h L70 B50            |
| Energy Efficiency Class       |                             |
|                               | Electrical specifications 1 |
| Input Voltage                 | 220/240V AC 50/60Hz         |
| Total Absorbed Power          | 132W                        |
| Driver                        | Included                    |
| Power Factor                  | >0,9                        |
| Control System                | On/Off                      |