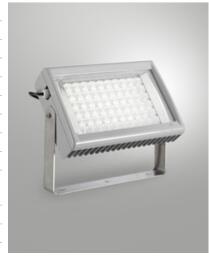

## **Zeus 135W**

High efficiency floodlight for functional and architectural lighting. Suitable especially for outdoor areas. It has a wide range of optics to meet all design needs. Device made of die-cast aluminum copper free EN AB 44100. Polyester painting QUALICOAT (Class 1), corrosion resistant to salt spray for 28 days, conforms to Standard IEC60092-306. Available in grey color RAL 7040, INOX brackets.