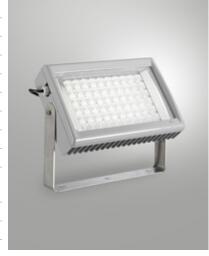

## Zeus 200W

High efficiency floodlight for functional and architectural lighting. Suitable especially for outdoor areas. It has a wide range of optics to meet all design needs. Device made of die-cast aluminum copper free EN AB 44100. Polyester painting QUALICOAT (Class 1), corrosion resistant to salt spray for 28 days, conforms to Standard IEC60092-306. Available in grey color RAL 7040, INOX brackets.

| Code                          | 6871-04-024                 |
|-------------------------------|-----------------------------|
| Туре                          | Outdoor Projector           |
| Designer                      | S.T. Fabas Luce             |
| Eancode                       | 8019282106197               |
| Customs tariff                | 94054239                    |
| Color                         | Grey RAL 7040               |
| Material                      | Aluminum frame              |
| IP                            | IP65                        |
| IK                            | 07                          |
| Insulation Class              | Œ CL1                       |
| Operating ambient temperature | -20°C +35°C                 |
| Years of warranty             | 5                           |
| Made In                       | Italy                       |
| Item Dimensions               | 384x123x319mm - 6.9kg       |
| Packaging Dimensions          | 420x420x170mm - 7.3kg       |
|                               | Light Source 1              |
| Light source                  | LED Built-in                |
| LED Characteristics           | SMD                         |
| Light Source Lumen            | 28200 lm                    |
| Item Lumen                    | 24070 lm                    |
| Color Temperature             | Natural white 4000 K        |
| Optics                        | Asymmetric                  |
| Minimum CRI                   | >80                         |
| Luminous Flux Maintenance     | 60.000h L70 B50             |
| Energy Efficiency Class       |                             |
|                               | Electrical specifications 1 |
| Input Voltage                 | 220/240V AC 50/60Hz         |
| Total Absorbed Power          | 200W                        |
| Driver                        | Included                    |
| Power Factor                  | >0,9                        |
| Control System                | On/Off                      |
|                               |                             |