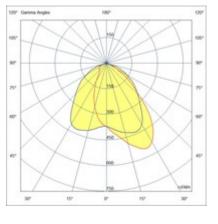

| Code                          | 6871-04-024                 |
|-------------------------------|-----------------------------|
| Туре                          | Outdoor Projector           |
| Designer                      | S.T. Fabas Luce             |
| Eancode                       | 8019282106197               |
| Customs tariff                | 94054239                    |
| Color                         | Grey RAL 7040               |
| Material                      | Aluminum frame              |
| IP                            | IP65                        |
| IK                            | 07                          |
| Insulation Class              | Œ CL1                       |
| Operating ambient temperature | -20°C +35°C                 |
| Years of warranty             | 5                           |
| Made In                       | Italy                       |
| Item Dimensions               | 384x123x319mm - 6.9kg       |
| Packaging Dimensions          | 420x420x170mm - 7.3kg       |
|                               | Light Source 1              |
| Light source                  | LED Built-in                |
| LED Characteristics           | SMD                         |
| Light Source Lumen            | 28200 lm                    |
| Item Lumen                    | 24070 lm                    |
| Color Temperature             | Natural white 4000 K        |
| Optics                        | Asymmetric                  |
| Minimum CRI                   | >80                         |
| Luminous Flux Maintenance     | 60.000h L70 B50             |
| Energy Efficiency Class       |                             |
|                               | Electrical specifications 1 |
| Input Voltage                 | 220/240V AC 50/60Hz         |
| Total Absorbed Power          | 200W                        |
| Driver                        | Included                    |
| Power Factor                  | >0,9                        |
| Control System                | On/Off                      |
|                               |                             |