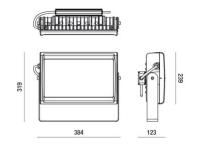

| Code                          | 6871-04-024                 |
|-------------------------------|-----------------------------|
| Туре                          | Outdoor Projector           |
| Designer                      | S.T. Fabas Luce             |
| Eancode                       | 8019282106197               |
| Customs tariff                | 94054239                    |
| Color                         | Grey RAL 7040               |
| Material                      | Aluminum frame              |
| IP                            | IP65                        |
| IK                            | 07                          |
| Insulation Class              | Œ CL1                       |
| Operating ambient temperature | -20°C +35°C                 |
| Years of warranty             | 5                           |
| Made In                       | Italy                       |
| Item Dimensions               | 384x123x319mm - 6.9kg       |
| Packaging Dimensions          | 420x420x170mm - 7.3kg       |
|                               | Light Source 1              |
| Light source                  | LED Built-in                |
| LED Characteristics           | SMD                         |
| Light Source Lumen            | 28200 lm                    |
| Item Lumen                    | 24070 lm                    |
| Color Temperature             | Natural white 4000 K        |
| Optics                        | Asymmetric                  |
| Minimum CRI                   | >80                         |
| Luminous Flux Maintenance     | 60.000h L70 B50             |
| Energy Efficiency Class       |                             |
|                               | Electrical specifications 1 |
| Input Voltage                 | 220/240V AC 50/60Hz         |
| Total Absorbed Power          | 200W                        |
| Driver                        | Included                    |
| Power Factor                  | >0,9                        |
| Control System                | On/Off                      |
|                               |                             |