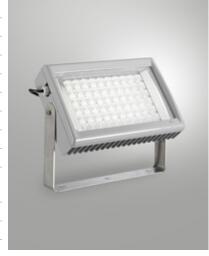

## Zeus 200W

High efficiency floodlight for functional and architectural lighting. Suitable especially for outdoor areas. It has a wide range of optics to meet all design needs. Device made of die-cast aluminum copper free EN AB 44100. Polyester painting QUALICOAT (Class 1), corrosion resistant to salt spray for 28 days, conforms to Standard IEC60092-306. Available in grey color RAL 7040, INOX brackets.