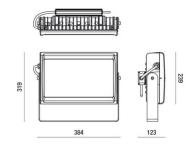

| Code                          | 6871-04-724                 |
|-------------------------------|-----------------------------|
| Туре                          | Outdoor Projector           |
| Designer                      | S.T. Fabas Luce             |
| Eancode                       | 8019282106234               |
| Customs tariff                | 94054239                    |
| Color                         | Grey RAL 7040               |
| Material                      | Aluminum frame              |
| IP                            | IP65                        |
| IK                            | 07                          |
| Insulation Class              | CL1                         |
| Operating ambient temperature | -20°C +35°C                 |
| Years of warranty             | 5                           |
| Made In                       | Italy                       |
| Item Dimensions               | 384x123x319mm - 6.9kg       |
| Packaging Dimensions          | 420x420x170mm - 7.3kg       |
|                               | Light Source 1              |
| Light source                  | LED Built-in                |
| LED Characteristics           | SMD                         |
| Light Source Lumen            | 28200 lm                    |
| Item Lumen                    | 24500 lm                    |
| Color Temperature             | Natural white 4000 K        |
| Optics                        | 90°                         |
| Minimum CRI                   | >80                         |
| Luminous Flux Maintenance     | 60.000h L70 B50             |
| Energy Efficiency Class       |                             |
|                               | Electrical specifications 1 |
| Input Voltage                 | 220/240V AC 50/60Hz         |
| Total Absorbed Power          | 200W                        |
| Driver                        | Included                    |
| Power Factor                  | >0,9                        |
| Control System                | On/Off                      |
|                               |                             |