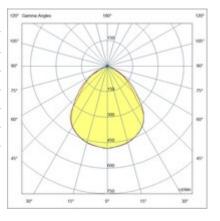

| Code                          | 6871-04-724                 |
|-------------------------------|-----------------------------|
| Туре                          | Outdoor Projector           |
| Designer                      | S.T. Fabas Luce             |
| Eancode                       | 8019282106234               |
| Customs tariff                | 94054239                    |
| Color                         | Grey RAL 7040               |
| Material                      | Aluminum frame              |
| IP                            | IP65                        |
| IK                            | 07                          |
| Insulation Class              | CL1                         |
| Operating ambient temperature | -20°C +35°C                 |
| Years of warranty             | 5                           |
| Made In                       | Italy                       |
| Item Dimensions               | 384x123x319mm - 6.9kg       |
| Packaging Dimensions          | 420x420x170mm - 7.3kg       |
|                               | Light Source 1              |
| Light source                  | LED Built-in                |
| LED Characteristics           | SMD                         |
| Light Source Lumen            | 28200 lm                    |
| Item Lumen                    | 24500 lm                    |
| Color Temperature             | Natural white 4000 K        |
| Optics                        | 90°                         |
| Minimum CRI                   | >80                         |
| Luminous Flux Maintenance     | 60.000h L70 B50             |
| Energy Efficiency Class       |                             |
|                               | Electrical specifications 1 |
| Input Voltage                 | 220/240V AC 50/60Hz         |
| Total Absorbed Power          | 200W                        |
| Driver                        | Included                    |
| Power Factor                  | >0,9                        |
| Control System                | On/Off                      |
|                               |                             |