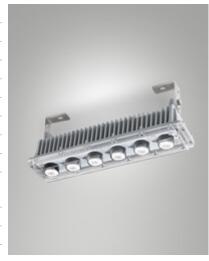

## Nizza

High efficiency floodlight for functional and architectural lighting. Suitable especially for outdoor areas. It has a wide range of optics to meet all design needs. Device made of die-cast aluminum copper free EN AB 44100. Polyester painting QUALICOAT (Class 1), corrosion resistant to salt spray for 28 days, conforms to Standard IEC60092-306. Available in grey color RAL 7040, INOX brackets.

| Code                          | 6876-04-624                 |
|-------------------------------|-----------------------------|
| Туре                          | Outdoor Projector           |
| Designer                      | S.T. Fabas Luce             |
| Eancode                       | 8019282103035               |
| Customs tariff                | 94054239                    |
| Color                         | Shiny anodized aluminum     |
| Material                      | Aluminum frame              |
| IP                            | IP66                        |
| IK                            | 08                          |
| Insulation Class              | CL1                         |
| Operating ambient temperature | -25°C +50°C                 |
| Years of warranty             | 5                           |
| Made In                       | Italy                       |
| Item Dimensions               | 400x100x170,50mm - 2.6kg    |
| Packaging Dimensions          | 485x125x190mm - 2.9kg       |
|                               | Light Source 1              |
| Light source                  | LED Built-in                |
| LED Characteristics           | Power LED                   |
| Light Source Lumen            | 6700 lm                     |
| Item Lumen                    | 4080 lm                     |
| Color Temperature             | Natural white 4000 K        |
| Optics                        | 65°                         |
| Minimum CRI                   | >80                         |
| Luminous Flux Maintenance     | 60.000h L70 B50             |
| Energy Efficiency Class       | ↑ E                         |
|                               | Electrical specifications 1 |
| Input Voltage                 | 100/240V AC 50/60Hz         |
| Total Absorbed Power          | 54W                         |
| Driver                        | Included                    |
| Power Factor                  | >0,9                        |
| Control System                | On/Off                      |