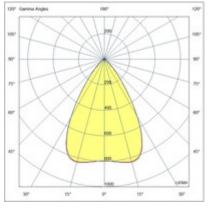

| Code                          | 6876-04-624                 |
|-------------------------------|-----------------------------|
| Туре                          | Outdoor Projector           |
| Designer                      | S.T. Fabas Luce             |
| Eancode                       | 8019282103035               |
| Customs tariff                | 94054239                    |
| Color                         | Shiny anodized aluminum     |
| Material                      | Aluminum frame              |
| IP                            | IP66                        |
| IK                            | 08                          |
| Insulation Class              | CL1                         |
| Operating ambient temperature | -25°C +50°C                 |
| Years of warranty             | 5                           |
| Made In                       | Italy                       |
| Item Dimensions               | 400x100x170,50mm - 2.6kg    |
| Packaging Dimensions          | 485x125x190mm - 2.9kg       |
|                               | Light Source 1              |
| Light source                  | LED Built-in                |
| LED Characteristics           | Power LED                   |
| Light Source Lumen            | 6700 lm                     |
| Item Lumen                    | 4080 lm                     |
| Color Temperature             | Natural white 4000 K        |
| Optics                        | 65°                         |
| Minimum CRI                   | >80                         |
| Luminous Flux Maintenance     | 60.000h L70 B50             |
| Energy Efficiency Class       | ↑ E                         |
|                               | Electrical specifications 1 |
| Input Voltage                 | 100/240V AC 50/60Hz         |
| Total Absorbed Power          | 54W                         |
| Driver                        | Included                    |
| Power Factor                  | >0,9                        |
| Control System                | On/Off                      |