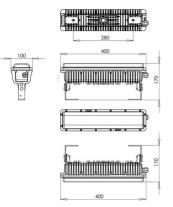

| Code                          | 6876-04-624                 |
|-------------------------------|-----------------------------|
| Туре                          | Outdoor Projector           |
| Designer                      | S.T. Fabas Luce             |
| Eancode                       | 8019282103035               |
| Customs tariff                | 94054239                    |
| Color                         | Shiny anodized aluminum     |
| Material                      | Aluminum frame              |
| IP                            | IP66                        |
| IK                            | 08                          |
| Insulation Class              | CL1                         |
| Operating ambient temperature | -25°C +50°C                 |
| Years of warranty             | 5                           |
| Made In                       | Italy                       |
| Item Dimensions               | 400x100x170,50mm - 2.6kg    |
| Packaging Dimensions          | 485x125x190mm - 2.9kg       |
|                               | Light Source 1              |
| Light source                  | LED Built-in                |
| LED Characteristics           | Power LED                   |
| Light Source Lumen            | 6700 lm                     |
| Item Lumen                    | 4080 lm                     |
| Color Temperature             | Natural white 4000 K        |
| Optics                        | 65°                         |
| Minimum CRI                   | >80                         |
| Luminous Flux Maintenance     | 60.000h L70 B50             |
| Energy Efficiency Class       | ↑ E                         |
|                               | Electrical specifications 1 |
| Input Voltage                 | 100/240V AC 50/60Hz         |
| Total Absorbed Power          | 54W                         |
| Driver                        | Included                    |
| Power Factor                  | >0,9                        |
| Control System                | On/Off                      |