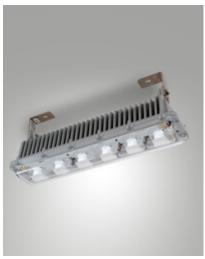

## Nizza

High efficiency RGB floodlight for functional and architectural lighting. Suitable especially for outdoor areas. It has a wide range of optics to meet all design needs. Device made of die-cast aluminum copper free EN AB 44100. Polyester painting QUALICOAT (Class 1), corrosion resistant to salt spray for 28 days, conforms to Standard IEC60092-306. Available in grey color RAL 7040, INOX brackets.

| Code                          | 6876-06-424                 |
|-------------------------------|-----------------------------|
| Туре                          | Outdoor Projector           |
| Designer                      | S.T. Fabas Luce             |
| Eancode                       | 8019282104285               |
| Customs tariff                | 94054239                    |
| Color                         | Shiny anodized aluminum     |
| Material                      | Aluminum frame              |
| IP                            | IP66                        |
| IK                            | 08                          |
| Insulation Class              | CL3                         |
| Operating ambient temperature | -25°+50°C                   |
| Years of warranty             | 5                           |
| Made In                       | Italy                       |
| Item Dimensions               | 356x100x171mm - 2.1kg       |
| Packaging Dimensions          | 485x125x190mm - 2.8kg       |
|                               | Light Source 1              |
| Light source                  | LED Built-in                |
| LED Characteristics           | SMD                         |
| Light Source Lumen            | 906 lm                      |
| Item Lumen                    | 690 lm                      |
| Color Temperature             | RGB                         |
| Optics                        | Elliptical                  |
|                               | Electrical specifications 1 |
| Input Voltage                 | 24V DC                      |
| Total Absorbed Power          | 32W                         |
| Driver                        | Not included                |
| Control System                | On/Off                      |