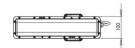

| Code                          | 6876-06-424                 |
|-------------------------------|-----------------------------|
| Туре                          | Outdoor Projector           |
| Designer                      | S.T. Fabas Luce             |
| Eancode                       | 8019282104285               |
| Customs tariff                | 94054239                    |
| Color                         | Shiny anodized aluminum     |
| Material                      | Aluminum frame              |
| IP                            | IP66                        |
| IK                            | 08                          |
| Insulation Class              | CL3                         |
| Operating ambient temperature | -25°+50°C                   |
| Years of warranty             | 5                           |
| Made In                       | Italy                       |
| Item Dimensions               | 356x100x171mm - 2.1kg       |
| Packaging Dimensions          | 485x125x190mm - 2.8kg       |
|                               | Light Source 1              |
| Light source                  | LED Built-in                |
| LED Characteristics           | SMD                         |
| Light Source Lumen            | 906 lm                      |
| Item Lumen                    | 690 lm                      |
| Color Temperature             | RGB                         |
| Optics                        | Elliptical                  |
|                               | Electrical specifications 1 |
| Input Voltage                 | 24V DC                      |
| Total Absorbed Power          | 32W                         |
| Driver                        | Not included                |
| Control System                | On/Off                      |