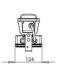

| Code                          | 6876-06-424                 |
|-------------------------------|-----------------------------|
| Туре                          | Outdoor Projector           |
| Designer                      | S.T. Fabas Luce             |
| Eancode                       | 8019282104285               |
| Customs tariff                | 94054239                    |
| Color                         | Shiny anodized aluminum     |
| Material                      | Aluminum frame              |
| IP                            | IP66                        |
| IK                            | 08                          |
| Insulation Class              | CL3                         |
| Operating ambient temperature | -25°+50°C                   |
| Years of warranty             | 5                           |
| Made In                       | Italy                       |
| Item Dimensions               | 356x100x171mm - 2.1kg       |
| Packaging Dimensions          | 485x125x190mm - 2.8kg       |
|                               | Light Source 1              |
| Light source                  | LED Built-in                |
| LED Characteristics           | SMD                         |
| Light Source Lumen            | 906 lm                      |
| Item Lumen                    | 690 lm                      |
| Color Temperature             | RGB                         |
| Optics                        | Elliptical                  |
|                               | Electrical specifications 1 |
| Input Voltage                 | 24V DC                      |
| Total Absorbed Power          | 32W                         |
| Driver                        | Not included                |
| Control System                | On/Off                      |