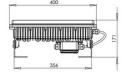

| Code                          | 6876-06-424                 |
|-------------------------------|-----------------------------|
| Туре                          | Outdoor Projector           |
| Designer                      | S.T. Fabas Luce             |
| Eancode                       | 8019282104285               |
| Customs tariff                | 94054239                    |
| Color                         | Shiny anodized aluminum     |
| Material                      | Aluminum frame              |
| IP                            | IP66                        |
| IK                            | 08                          |
| Insulation Class              | CL3                         |
| Operating ambient temperature | -25°+50°C                   |
| Years of warranty             | 5                           |
| Made In                       | Italy                       |
| Item Dimensions               | 356x100x171mm - 2.1kg       |
| Packaging Dimensions          | 485x125x190mm - 2.8kg       |
|                               | Light Source 1              |
| Light source                  | LED Built-in                |
| LED Characteristics           | SMD                         |
| Light Source Lumen            | 906 lm                      |
| Item Lumen                    | 690 lm                      |
| Color Temperature             | RGB                         |
| Optics                        | Elliptical                  |
|                               | Electrical specifications 1 |
| Input Voltage                 | 24V DC                      |
| Total Absorbed Power          | 32W                         |
| Driver                        | Not included                |
| Control System                | On/Off                      |