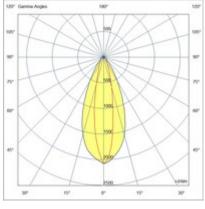

| Code                          | 6876-06-424                 |
|-------------------------------|-----------------------------|
| Туре                          | Outdoor Projector           |
| Designer                      | S.T. Fabas Luce             |
| Eancode                       | 8019282104285               |
| Customs tariff                | 94054239                    |
| Color                         | Shiny anodized aluminum     |
| Material                      | Aluminum frame              |
| IP                            | IP66                        |
| IK                            | 08                          |
| Insulation Class              | CL3                         |
| Operating ambient temperature | -25°+50°C                   |
| Years of warranty             | 5                           |
| Made In                       | Italy                       |
| Item Dimensions               | 356x100x171mm - 2.1kg       |
| Packaging Dimensions          | 485x125x190mm - 2.8kg       |
|                               | Light Source 1              |
| Light source                  | LED Built-in                |
| LED Characteristics           | SMD                         |
| Light Source Lumen            | 906 lm                      |
| Item Lumen                    | 690 lm                      |
| Color Temperature             | RGB                         |
| Optics                        | Elliptical                  |
|                               | Electrical specifications 1 |
| Input Voltage                 | 24V DC                      |
| Total Absorbed Power          | 32W                         |
| Driver                        | Not included                |
| Control System                | On/Off                      |