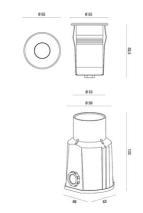

| Code                          | 6903-02-314                 |
|-------------------------------|-----------------------------|
| Туре                          | ground recessed             |
| Designer                      | S.T. Fabas Luce             |
| Eancode                       | 8019282007593               |
| Customs tariff                | 94054239                    |
| Color                         | Stainless steel             |
| Material                      | Stainless steel AISI 316    |
| IP                            | IP67                        |
| IK                            | 08                          |
| Insulation Class              | CL1                         |
| Hole dimension                | 85                          |
| Operating ambient temperature | -20°C +35°C                 |
| Years of warranty             | 3                           |
| Item Dimensions               | 83mm Ø55mm - 0,40kg         |
| Packaging Dimensions          | 95x95x150mm - 0.5kg         |
|                               | Light Source 1              |
| Light source                  | LED Built-in                |
| LED Characteristics           | SMD                         |
| Light Source Lumen            | 175 lm                      |
| Item Lumen                    | 152 lm                      |
| Color Temperature             | Warm white 3000K            |
| Optics                        | 30°                         |
| Typical CRI                   | 82                          |
| Energy Efficiency Class       | Î G                         |
|                               | Electrical specifications 1 |
| Input Voltage                 | 220/240V AC 50/60Hz         |
| Total Absorbed Power          | 3W                          |
| Driver                        | Included                    |
| Control System                | On/Off                      |