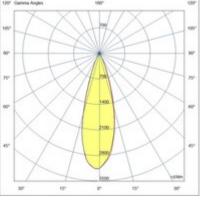

| Code                          | 6903-02-314                 |
|-------------------------------|-----------------------------|
| Туре                          | ground recessed             |
| Designer                      | S.T. Fabas Luce             |
| Eancode                       | 8019282007593               |
| Customs tariff                | 94054239                    |
| Color                         | Stainless steel             |
| Material                      | Stainless steel AISI 316    |
| IP                            | IP67                        |
| IK                            | 08                          |
| Insulation Class              | CL1                         |
| Hole dimension                | 85                          |
| Operating ambient temperature | -20°C +35°C                 |
| Years of warranty             | 3                           |
| Item Dimensions               | 83mm Ø55mm - 0,40kg         |
| Packaging Dimensions          | 95x95x150mm - 0.5kg         |
|                               | Light Source 1              |
| Light source                  | LED Built-in                |
| LED Characteristics           | SMD                         |
| Light Source Lumen            | 175 lm                      |
| Item Lumen                    | 152 lm                      |
| Color Temperature             | Warm white 3000K            |
| Optics                        | 30°                         |
| Typical CRI                   | 82                          |
| Energy Efficiency Class       | Î G                         |
|                               | Electrical specifications 1 |
| Input Voltage                 | 220/240V AC 50/60Hz         |
| Total Absorbed Power          | 3W                          |
| Driver                        | Included                    |
| Control System                | On/Off                      |