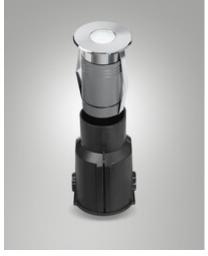

Fabas Luce S.p.a. Via Luigi Talamoni 75, 20861 BRUGHERIO MB - ITALY Tel. +39 039 890691 Fax. +39 039 2142208 info@fabasluce.it - www.fabasluce.it

Tulip 2

Recessed drive-over ground spotlight. Excellent for creating luminous paths. The lights, in addition to aiding orientation, creates an evocative path. Resistant to a static load of up to 1700 kg. Application with outer casing supplied. Aluminum structure. Upper front part in AISI 316 stainless steel. Transparent tempered glass diffuser.