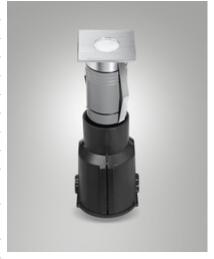

## Naire 2

Recessed drive-over ground spotlight. Excellent for creating luminous paths. The light, in addition to aiding orientation, creates an evocative path. Resistant to a static load of up to 1700 kg. Application with outer casing supplied. Aluminum structure. Upper front part in AISI 316 stainless steel. Transparent tempered glass diffuser.