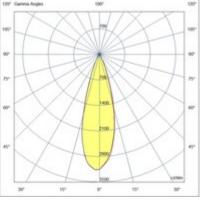

| Code                          | 6904-02-314                 |
|-------------------------------|-----------------------------|
| Туре                          | ground recessed             |
| Designer                      | S.T. Fabas Luce             |
| Eancode                       | 8019282007616               |
| Customs tariff                | 94054239                    |
| Color                         | Stainless steel             |
| Material                      | Stainless steel AISI 316    |
| IP                            | IP67                        |
| IK                            | 08                          |
| Insulation Class              | © CL1                       |
| Hole dimension                | 85                          |
| Operating ambient temperature | -20°C +35°C                 |
| Years of warranty             | 3                           |
| Item Dimensions               | 55x55x83mm - 0,40kg         |
| Packaging Dimensions          | 95x95x150mm - 0.5kg         |
|                               | Light Source 1              |
| Light source                  | LED Built-in                |
| LED Characteristics           | SMD                         |
| Light Source Lumen            | 175 lm                      |
| Item Lumen                    | 152 lm                      |
| Color Temperature             | Warm white 3000K            |
| Optics                        | 30°                         |
| Typical CRI                   | 82                          |
| Energy Efficiency Class       | G                           |
|                               | Electrical specifications 1 |
| Input Voltage                 | 220/240V AC 50/60Hz         |
| Total Absorbed Power          | 3W                          |
| Driver                        | Included                    |