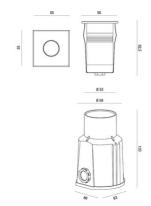

| Code                          | 6904-02-314                 |
|-------------------------------|-----------------------------|
| Туре                          | ground recessed             |
| Designer                      | S.T. Fabas Luce             |
| Eancode                       | 8019282007616               |
| Customs tariff                | 94054239                    |
| Color                         | Stainless steel             |
| Material                      | Stainless steel AISI 316    |
| IP                            | IP67                        |
| IK                            | 08                          |
| Insulation Class              | © CL1                       |
| Hole dimension                | 85                          |
| Operating ambient temperature | -20°C +35°C                 |
| Years of warranty             | 3                           |
| Item Dimensions               | 55x55x83mm - 0,40kg         |
| Packaging Dimensions          | 95x95x150mm - 0.5kg         |
|                               | Light Source 1              |
| Light source                  | LED Built-in                |
| LED Characteristics           | SMD                         |
| Light Source Lumen            | 175 lm                      |
| Item Lumen                    | 152 lm                      |
| Color Temperature             | Warm white 3000K            |
| Optics                        | 30°                         |
| Typical CRI                   | 82                          |
| Energy Efficiency Class       | G                           |
|                               | Electrical specifications 1 |
| Input Voltage                 | 220/240V AC 50/60Hz         |
| Total Absorbed Power          | 3W                          |
| Driver                        | Included                    |