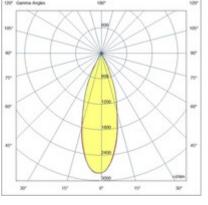

| Code                          | 6905-02-414                 |
|-------------------------------|-----------------------------|
| Туре                          | ground recessed             |
| Designer                      | S.T. Fabas Luce             |
| Eancode                       | 8019282008767               |
| Customs tariff                | 94054239                    |
| Color                         | Stainless steel             |
| Material                      | Stainless steel AISI 316    |
| IP                            | IP67                        |
| IK                            | 08                          |
| Insulation Class              | CL1                         |
| Hole dimension                | 95                          |
| Operating ambient temperature | -20°C +35°C                 |
| Years of warranty             | 3                           |
| Item Dimensions               | 96mm Ø70mm - 0.5kg          |
| Packaging Dimensions          | 95x95x150mm - 0.6kg         |
|                               | Light Source 1              |
| Light source                  | LED Built-in                |
| LED Characteristics           | COB                         |
| Light Source Lumen            | 480 lm                      |
| Item Lumen                    | 409 lm                      |
| Color Temperature             | Warm white 3000K            |
| Optics                        | 32°                         |
| Minimum CRI                   | >80                         |
| Energy Efficiency Class       | Î F                         |
|                               | Electrical specifications 1 |
| Input Voltage                 | 220/240V AC 50/60Hz         |
| Total Absorbed Power          | 6,5W                        |
| Driver                        | Included                    |
| Control System                | On/Off                      |