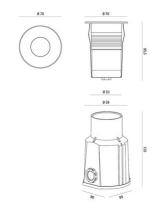

| Code                          | 6905-02-414                 |
|-------------------------------|-----------------------------|
| Туре                          | ground recessed             |
| Designer                      | S.T. Fabas Luce             |
| Eancode                       | 8019282008767               |
| Customs tariff                | 94054239                    |
| Color                         | Stainless steel             |
| Material                      | Stainless steel AISI 316    |
| IP                            | IP67                        |
| IK                            | 08                          |
| Insulation Class              | CL1                         |
| Hole dimension                | 95                          |
| Operating ambient temperature | -20°C +35°C                 |
| Years of warranty             | 3                           |
| Item Dimensions               | 96mm Ø70mm - 0.5kg          |
| Packaging Dimensions          | 95x95x150mm - 0.6kg         |
|                               | Light Source 1              |
| Light source                  | LED Built-in                |
| LED Characteristics           | COB                         |
| Light Source Lumen            | 480 lm                      |
| Item Lumen                    | 409 lm                      |
| Color Temperature             | Warm white 3000K            |
| Optics                        | 32°                         |
| Minimum CRI                   | >80                         |
| Energy Efficiency Class       | Î F                         |
|                               | Electrical specifications 1 |
| Input Voltage                 | 220/240V AC 50/60Hz         |
| Total Absorbed Power          | 6,5W                        |
| Driver                        | Included                    |
| Control System                | On/Off                      |