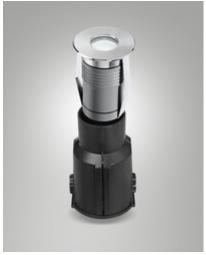

## Willy 2

Recessed drive-over ground spotlight. Excellent for creating luminous paths. The light, in addition to aiding orientation, creates an evocative path. Resistant to a static load of up to 780 kg. Application with outer casing, supplied. Aluminum structure. Upper front part in AISI 316 stainless steel. Transparent tempered glass diffuser.