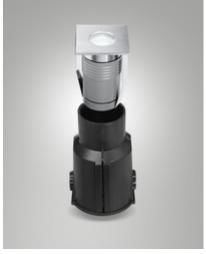

Fabas Luce S.p.a. Via Luigi Talamoni 75, 20861 BRUGHERIO MB - ITALY Tel. +39 039 890691 Fax. +39 039 2142208 info@fabasluce.it - www.fabasluce.it

Apache 2

Recessed drive-over ground spotlight. Excellent for creating luminous paths. The light, in addition to aiding orientation, creates an evocative path. Resistant to a static load of up to 780 kg. Application with outer casing supplied. Aluminum structure. Upper front part in AISI 316 stainless steel. Transparent tempered glass diffuser.