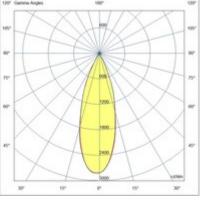

| Code                          | 6906-02-414                 |
|-------------------------------|-----------------------------|
| Туре                          | ground recessed             |
| Designer                      | S.T. Fabas Luce             |
| Eancode                       | 8019282008774               |
| Customs tariff                | 94054239                    |
| Color                         | Stainless steel             |
| Material                      | Stainless steel AISI 316    |
| IP                            | IP67                        |
| IK                            | 08                          |
| Insulation Class              | CL1                         |
| Hole dimension                | 95                          |
| Operating ambient temperature | -20°C +35°C                 |
| Years of warranty             | 3                           |
| Item Dimensions               | 66x66x96mm - 0,60kg         |
| Packaging Dimensions          | 125x95x185mm - 0.7kg        |
|                               | Light Source 1              |
| Light source                  | LED Built-in                |
| LED Characteristics           | COB                         |
| Light Source Lumen            | 480 lm                      |
| Item Lumen                    | 409 lm                      |
| Color Temperature             | Warm white 3000K            |
| Optics                        | 32°                         |
| Minimum CRI                   | >80                         |
| Energy Efficiency Class       | Î F                         |
|                               | Electrical specifications 1 |
| Input Voltage                 | 220/240V AC 50/60Hz         |
| Total Absorbed Power          | 6,5W                        |
| Driver                        | Included                    |
| Control System                | On/Off                      |