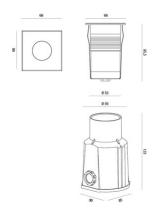

| Code                          | 6906-02-414                 |
|-------------------------------|-----------------------------|
| Туре                          | ground recessed             |
| Designer                      | S.T. Fabas Luce             |
| Eancode                       | 8019282008774               |
| Customs tariff                | 94054239                    |
| Color                         | Stainless steel             |
| Material                      | Stainless steel AISI 316    |
| IP                            | IP67                        |
| IK                            | 08                          |
| Insulation Class              | CL1                         |
| Hole dimension                | 95                          |
| Operating ambient temperature | -20°C +35°C                 |
| Years of warranty             | 3                           |
| Item Dimensions               | 66x66x96mm - 0,60kg         |
| Packaging Dimensions          | 125x95x185mm - 0.7kg        |
|                               | Light Source 1              |
| Light source                  | LED Built-in                |
| LED Characteristics           | COB                         |
| Light Source Lumen            | 480 lm                      |
| Item Lumen                    | 409 lm                      |
| Color Temperature             | Warm white 3000K            |
| Optics                        | 32°                         |
| Minimum CRI                   | >80                         |
| Energy Efficiency Class       | Î F                         |
|                               | Electrical specifications 1 |
| Input Voltage                 | 220/240V AC 50/60Hz         |
| Total Absorbed Power          | 6,5W                        |
| Driver                        | Included                    |
| Control System                | On/Off                      |