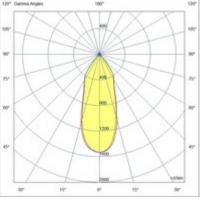

| Code                          | 6908-02-414                 |
|-------------------------------|-----------------------------|
| Туре                          | ground recessed             |
| Designer                      | S.T. Fabas Luce             |
| Eancode                       | 8019282008880               |
| Customs tariff                | 94054239                    |
| Color                         | Stainless steel             |
| Material                      | Stainless steel AISI 316    |
| IP                            | IP67                        |
| IK                            | 09                          |
| Insulation Class              | CL1                         |
| Hole dimension                | 102                         |
| Operating ambient temperature | -20°C +35°C                 |
| Years of warranty             | 3                           |
| Item Dimensions               | 116x116x80mm - 0,80kg       |
| Packaging Dimensions          | 125x125x170mm - 1kg         |
|                               | Light Source 1              |
| Light source                  | LED Built-in                |
| LED Characteristics           | СОВ                         |
| Light Source Lumen            | 750 lm                      |
| Item Lumen                    | 653 lm                      |
| Color Temperature             | Warm white 3000K            |
| Optics                        | 40°                         |
| Minimum CRI                   | >80                         |
| Energy Efficiency Class       | Î F                         |
|                               | Electrical specifications 1 |
| Input Voltage                 | 220/240V AC 50/60Hz         |
| Total Absorbed Power          | 7,8W                        |
| Driver                        | Included                    |
| Control System                | On/Off                      |