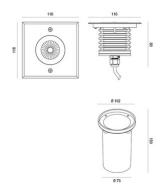

| Code                          | 6908-02-414                 |
|-------------------------------|-----------------------------|
| Туре                          | ground recessed             |
| Designer                      | S.T. Fabas Luce             |
| Eancode                       | 8019282008880               |
| Customs tariff                | 94054239                    |
| Color                         | Stainless steel             |
| Material                      | Stainless steel AISI 316    |
| IP                            | IP67                        |
| IK                            | 09                          |
| Insulation Class              | CL1                         |
| Hole dimension                | 102                         |
| Operating ambient temperature | -20°C +35°C                 |
| Years of warranty             | 3                           |
| Item Dimensions               | 116x116x80mm - 0,80kg       |
| Packaging Dimensions          | 125x125x170mm - 1kg         |
|                               | Light Source 1              |
| Light source                  | LED Built-in                |
| LED Characteristics           | СОВ                         |
| Light Source Lumen            | 750 lm                      |
| Item Lumen                    | 653 lm                      |
| Color Temperature             | Warm white 3000K            |
| Optics                        | 40°                         |
| Minimum CRI                   | >80                         |
| Energy Efficiency Class       | Î F                         |
|                               | Electrical specifications 1 |
| Input Voltage                 | 220/240V AC 50/60Hz         |
| Total Absorbed Power          | 7,8W                        |
| Driver                        | Included                    |
| Control System                | On/Off                      |