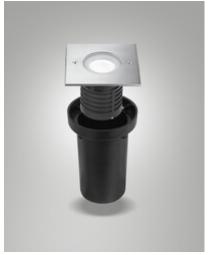

## Wako 2

Recessed drive-over ground spotlight. Excellent for creating luminous paths. The light, in addition to aiding orientation, creates an evocative path. Resistant to a static load of up to 2500 kg. Application with outer casing supplied. Aluminum structure. Upper front part in AISI 316 stainless steel. Transparent tempered glass diffuser.

| Code                          | 6908-02-414                 |
|-------------------------------|-----------------------------|
| Туре                          | ground recessed             |
| Designer                      | S.T. Fabas Luce             |
| Eancode                       | 8019282008880               |
| Customs tariff                | 94054239                    |
| Color                         | Stainless steel             |
| Material                      | Stainless steel AISI 316    |
| IP                            | IP67                        |
| IK                            | 09                          |
| Insulation Class              | CL1                         |
| Hole dimension                | 102                         |
| Operating ambient temperature | -20°C +35°C                 |
| Years of warranty             | 3                           |
| Item Dimensions               | 116x116x80mm - 0,80kg       |
| Packaging Dimensions          | 125x125x170mm - 1kg         |
|                               | Light Source 1              |
| Light source                  | LED Built-in                |
| LED Characteristics           | СОВ                         |
| Light Source Lumen            | 750 lm                      |
| Item Lumen                    | 653 lm                      |
| Color Temperature             | Warm white 3000K            |
| Optics                        | 40°                         |
| Minimum CRI                   | >80                         |
| Energy Efficiency Class       | Î F                         |
|                               | Electrical specifications 1 |
| Input Voltage                 | 220/240V AC 50/60Hz         |
| Total Absorbed Power          | 7,8W                        |
| Driver                        | Included                    |
| Control System                | On/Off                      |