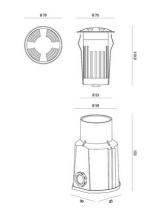

| Code                          | 6910-02-024                 |
|-------------------------------|-----------------------------|
| Туре                          | Step lights                 |
| Designer                      | S.T. Fabas Luce             |
| Eancode                       | 8019282009894               |
| Customs tariff                | 94054239                    |
| Color                         | Stainless steel             |
| Material                      | Stainless steel AISI 316    |
| IP                            | IP67                        |
| IK                            | 10                          |
| Insulation Class              | Œ<br>CL1                    |
| Hole dimension                | 95                          |
| Operating ambient temperature | -20°C +35°C                 |
| Years of warranty             | 3                           |
| Item Dimensions               | 111mm Ø70mm - 0,50kg        |
| Packaging Dimensions          | 95x95x150mm - 0.6kg         |
|                               | Light Source 1              |
| Light source                  | LED Built-in                |
| LED Characteristics           | SMD                         |
| Light Source Lumen            | 125 lm                      |
| Item Lumen                    | 9 lm                        |
| Color Temperature             | Warm white 3000K            |
| Minimum CRI                   | >80                         |
| Energy Efficiency Class       | G                           |
|                               | Electrical specifications 1 |
| Input Voltage                 | 220/240V AC 50/60Hz         |
| Total Absorbed Power          |                             |
| Total Absorbed Power          | 2,8W                        |
| Driver                        | 2,8W Included               |