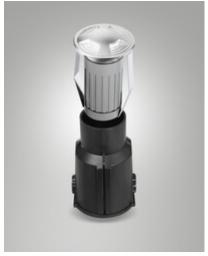

## Yuma 2

Recessed drive-over ground spotlight with 4 flush lights. Excellent for creating luminous paths. The light, in addition to aiding orientation, creates an evocative path. Resistant to a static load of up to 2500 kg. Application with outer casing supplied. Aluminium structure. Upper front part in AISI 316 stainless steel, embossed matt chrome finishing.