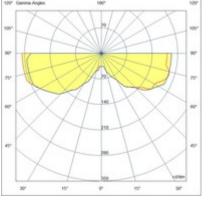

## Yuma 2

Recessed drive-over ground spotlight with 4 flush lights. Excellent for creating luminous paths. The light, in addition to aiding orientation, creates an evocative path. Resistant to a static load of up to 2500 kg. Application with outer casing supplied. Aluminium structure. Upper front part in AISI 316 stainless steel, embossed matt chrome finishing.