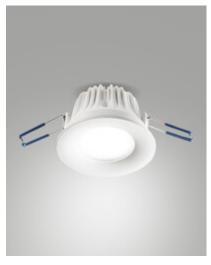

## **Febe**

Circular recessed IP65 appliance with compact dimensions. Body in die-cast aluminum, opal screen. Led 10W Warm and Natural White, white finish. Electronic power supply on/off or dimmable DALI included. Emergency kit on demand. Perfect for general lighting, for wet roomsand for home lighting.