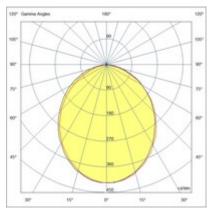

| Code                          | 6913-12-956                   |
|-------------------------------|-------------------------------|
| Туре                          | Recessed lamp                 |
| Designer                      | S.T. Fabas Luce               |
| Eancode                       | 8019282513384                 |
| Customs tariff                | 94054239                      |
| Color                         | White                         |
| Material                      | Metal and polycarbonate frame |
| IP                            | IP65                          |
| IK                            | 05                            |
| Insulation Class              | CL2                           |
| Hole dimension                | <b>€</b> 82                   |
| Operating ambient temperature | -10°C +45°C                   |
| Years of warranty             | 3                             |
| Made In                       | Italy                         |
| Item Dimensions               | 58mm Ø90mm - 0,20kg           |
| Packaging Dimensions          | 110x120x75mm - 0.3kg          |
|                               | Light Source 1                |
| Light source                  | LED Built-in                  |
| LED Characteristics           | СОВ                           |
| Light Source Lumen            | 950 lm                        |
| Item Lumen                    | 783 lm                        |
| Color Temperature             | Warm white 3000K              |
| Optics                        | Opal                          |
| Typical CRI                   | 80                            |
| Luminous Flux Maintenance     | > 70.000                      |
| Energy Efficiency Class       | A F                           |
|                               | Electrical specifications 1   |
| Input Voltage                 | 220/240V AC 50/60Hz           |
| Total Absorbed Power          | 10W                           |
| Driver                        | Included                      |
| Power Factor                  | >0,5                          |
| Control System                | DALI                          |