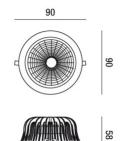

| Code                          | 6913-12-956                   |
|-------------------------------|-------------------------------|
| Туре                          | Recessed lamp                 |
| Designer                      | S.T. Fabas Luce               |
| Eancode                       | 8019282513384                 |
| Customs tariff                | 94054239                      |
| Color                         | White                         |
| Material                      | Metal and polycarbonate frame |
| IP                            | IP65                          |
| IK                            | 05                            |
| Insulation Class              | CL2                           |
| Hole dimension                | <b>€</b> 82                   |
| Operating ambient temperature | -10°C +45°C                   |
| Years of warranty             | 3                             |
| Made In                       | Italy                         |
| Item Dimensions               | 58mm Ø90mm - 0,20kg           |
| Packaging Dimensions          | 110x120x75mm - 0.3kg          |
|                               | Light Source 1                |
| Light source                  | LED Built-in                  |
| LED Characteristics           | СОВ                           |
| Light Source Lumen            | 950 lm                        |
| Item Lumen                    | 783 lm                        |
| Color Temperature             | Warm white 3000K              |
| Optics                        | Opal                          |
| Typical CRI                   | 80                            |
| Luminous Flux Maintenance     | > 70.000                      |
| Energy Efficiency Class       | A F                           |
|                               | Electrical specifications 1   |
| Input Voltage                 | 220/240V AC 50/60Hz           |
| Total Absorbed Power          | 10W                           |
| Driver                        | Included                      |
| Power Factor                  | >0,5                          |
| Control System                | DALI                          |