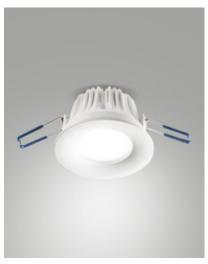

## **Febe**

Circular recessed IP65 appliance with compact dimensions. Body in die-cast aluminum, opal screen. Led 10W Warm and Natural White, white finish. Electronic power supply on/off or dimmable DALI included. Emergency kit on demand. Perfect for general lighting, for wet roomsand for home lighting.

| Code                          | 6913-14-954                   |
|-------------------------------|-------------------------------|
| Туре                          | Recessed lamp                 |
| Designer                      | S.T. Fabas Luce               |
| Eancode                       | 8019282108610                 |
| Customs tariff                | 94054239                      |
| Color                         | White                         |
| Material                      | Metal and polycarbonate frame |
| IP                            | IP65                          |
| IK                            | 05                            |
| Insulation Class              | CL2                           |
| Hole dimension                | 82                            |
| Operating ambient temperature | -10°C +45°C                   |
| Years of warranty             | 3                             |
| Made In                       | Italy                         |
| Item Dimensions               | 58mm Ø90mm - 0,20kg           |
| Packaging Dimensions          | 110x120x75mm - 0.3kg          |
|                               | Light Source 1                |
| Light source                  | LED Built-in                  |
| LED Characteristics           | СОВ                           |
| Light Source Lumen            | 1020 lm                       |
| Item Lumen                    | 805 lm                        |
| Color Temperature             | Natural white 4000 K          |
| Optics                        | Opal                          |
| Typical CRI                   | 80                            |
| Luminous Flux Maintenance     | > 70.000                      |
| Energy Efficiency Class       | F                             |
|                               | Electrical specifications 1   |
| Input Voltage                 | 220/240V AC 50/60Hz           |
| Total Absorbed Power          | 10W                           |
| Driver                        | Included                      |
| Power Factor                  | >0,5                          |
| Control System                | On/Off                        |