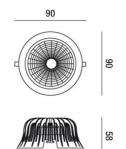

| Code                          | 6913-14-954                   |
|-------------------------------|-------------------------------|
| Туре                          | Recessed lamp                 |
| Designer                      | S.T. Fabas Luce               |
| Eancode                       | 8019282108610                 |
| Customs tariff                | 94054239                      |
| Color                         | White                         |
| Material                      | Metal and polycarbonate frame |
| IP                            | IP65                          |
| IK                            | 05                            |
| Insulation Class              | CL2                           |
| Hole dimension                | 82                            |
| Operating ambient temperature | -10°C +45°C                   |
| Years of warranty             | 3                             |
| Made In                       | Italy                         |
| Item Dimensions               | 58mm Ø90mm - 0,20kg           |
| Packaging Dimensions          | 110x120x75mm - 0.3kg          |
|                               | Light Source 1                |
| Light source                  | LED Built-in                  |
| LED Characteristics           | СОВ                           |
| Light Source Lumen            | 1020 lm                       |
| Item Lumen                    | 805 lm                        |
| Color Temperature             | Natural white 4000 K          |
| Optics                        | Opal                          |
| Typical CRI                   | 80                            |
| Luminous Flux Maintenance     | > 70.000                      |
| Energy Efficiency Class       | F                             |
|                               | Electrical specifications 1   |
| Input Voltage                 | 220/240V AC 50/60Hz           |
| Total Absorbed Power          | 10W                           |
| Driver                        | Included                      |
| Power Factor                  | >0,5                          |
| Control System                | On/Off                        |