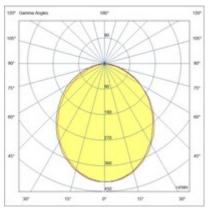

| Code                          | 6913-14-954                   |
|-------------------------------|-------------------------------|
| Туре                          | Recessed lamp                 |
| Designer                      | S.T. Fabas Luce               |
| Eancode                       | 8019282108610                 |
| Customs tariff                | 94054239                      |
| Color                         | White                         |
| Material                      | Metal and polycarbonate frame |
| IP                            | IP65                          |
| IK                            | 05                            |
| Insulation Class              | CL2                           |
| Hole dimension                | 82                            |
| Operating ambient temperature | -10°C +45°C                   |
| Years of warranty             | 3                             |
| Made In                       | Italy                         |
| Item Dimensions               | 58mm Ø90mm - 0,20kg           |
| Packaging Dimensions          | 110x120x75mm - 0.3kg          |
|                               | Light Source 1                |
| Light source                  | LED Built-in                  |
| LED Characteristics           | СОВ                           |
| Light Source Lumen            | 1020 lm                       |
| Item Lumen                    | 805 lm                        |
| Color Temperature             | Natural white 4000 K          |
| Optics                        | Opal                          |
| Typical CRI                   | 80                            |
| Luminous Flux Maintenance     | > 70.000                      |
| Energy Efficiency Class       | F                             |
|                               | Electrical specifications 1   |
| Input Voltage                 | 220/240V AC 50/60Hz           |
| Total Absorbed Power          | 10W                           |
| Driver                        | Included                      |
| Power Factor                  | >0,5                          |
| Control System                | On/Off                        |