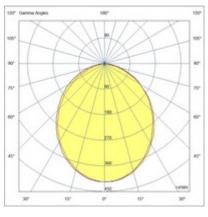

| Code                          | 6913-14-956                   |
|-------------------------------|-------------------------------|
| Туре                          | Recessed lamp                 |
| Designer                      | S.T. Fabas Luce               |
| Eancode                       | 8019282534310                 |
| Customs tariff                | 94054239                      |
| Color                         | White                         |
| Material                      | Metal and polycarbonate frame |
| IP                            | IP65                          |
| IK                            | 05                            |
| Insulation Class              | CL2                           |
| Hole dimension                | 82                            |
| Operating ambient temperature | -10°C +45°C                   |
| Years of warranty             | 3                             |
| Made In                       | Italy                         |
| Item Dimensions               | 58mm Ø90mm - 0,20kg           |
| Packaging Dimensions          | 110x120x75mm - 0.3kg          |
|                               | Light Source 1                |
| Light source                  | LED Built-in                  |
| LED Characteristics           | COB                           |
| Light Source Lumen            | 1020 lm                       |
| Item Lumen                    | 805 lm                        |
| Color Temperature             | Natural white 4000 K          |
| Optics                        | Opal                          |
| Typical CRI                   | 80                            |
| Luminous Flux Maintenance     | > 70.000                      |
| Energy Efficiency Class       | Î F                           |
|                               | Electrical specifications 1   |
| Input Voltage                 | 220/240V AC 50/60Hz           |
| Total Absorbed Power          | 10W                           |
| Driver                        | Included                      |
| Power Factor                  | >0,5                          |
| Control System                | DALI                          |