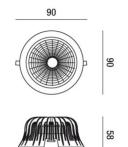

| Code                          | 6913-14-956                   |
|-------------------------------|-------------------------------|
| Туре                          | Recessed lamp                 |
| Designer                      | S.T. Fabas Luce               |
| Eancode                       | 8019282534310                 |
| Customs tariff                | 94054239                      |
| Color                         | White                         |
| Material                      | Metal and polycarbonate frame |
| IP                            | IP65                          |
| IK                            | 05                            |
| Insulation Class              | CL2                           |
| Hole dimension                | 82                            |
| Operating ambient temperature | -10°C +45°C                   |
| Years of warranty             | 3                             |
| Made In                       | Italy                         |
| Item Dimensions               | 58mm Ø90mm - 0,20kg           |
| Packaging Dimensions          | 110x120x75mm - 0.3kg          |
|                               | Light Source 1                |
| Light source                  | LED Built-in                  |
| LED Characteristics           | COB                           |
| Light Source Lumen            | 1020 lm                       |
| Item Lumen                    | 805 lm                        |
| Color Temperature             | Natural white 4000 K          |
| Optics                        | Opal                          |
| Typical CRI                   | 80                            |
| Luminous Flux Maintenance     | > 70.000                      |
| Energy Efficiency Class       | Î F                           |
|                               | Electrical specifications 1   |
| Input Voltage                 | 220/240V AC 50/60Hz           |
| Total Absorbed Power          | 10W                           |
| Driver                        | Included                      |
| Power Factor                  | >0,5                          |
| Control System                | DALI                          |