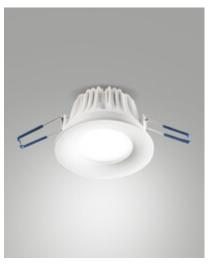

## **Febe**

Circular recessed IP65 appliance with compact dimensions. Body in die-cast aluminum, opal screen. Led 10W Warm and Natural White, white finish. Electronic power supply on/off or dimmable DALI included. Emergency kit on demand. Perfect for general lighting, for wet roomsand for home lighting.

| Code                          | 6913-14-956                   |
|-------------------------------|-------------------------------|
| Туре                          | Recessed lamp                 |
| Designer                      | S.T. Fabas Luce               |
| Eancode                       | 8019282534310                 |
| Customs tariff                | 94054239                      |
| Color                         | White                         |
| Material                      | Metal and polycarbonate frame |
| IP                            | IP65                          |
| IK                            | 05                            |
| Insulation Class              | CL2                           |
| Hole dimension                | 82                            |
| Operating ambient temperature | -10°C +45°C                   |
| Years of warranty             | 3                             |
| Made In                       | Italy                         |
| Item Dimensions               | 58mm Ø90mm - 0,20kg           |
| Packaging Dimensions          | 110x120x75mm - 0.3kg          |
|                               | Light Source 1                |
| Light source                  | LED Built-in                  |
| LED Characteristics           | COB                           |
| Light Source Lumen            | 1020 lm                       |
| Item Lumen                    | 805 lm                        |
| Color Temperature             | Natural white 4000 K          |
| Optics                        | Opal                          |
| Typical CRI                   | 80                            |
| Luminous Flux Maintenance     | > 70.000                      |
| Energy Efficiency Class       | Î F                           |
|                               | Electrical specifications 1   |
| Input Voltage                 | 220/240V AC 50/60Hz           |
| Total Absorbed Power          | 10W                           |
| Driver                        | Included                      |
| Power Factor                  | >0,5                          |
| Control System                | DALI                          |