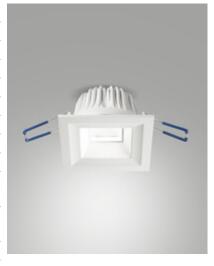

## Morea

Square recessed IP65 appliance with compact dimensions. Body in die-cast aluminum, opal screen. Led 10W Warm and Natural White, white finish. Electronic power supply on/off or dimmable DALI included. Perfect for general lighting, for wet rooms and for home lighting.

| Code                          | 6914-12-954                   |
|-------------------------------|-------------------------------|
| Туре                          | Recessed lamp                 |
| Designer                      | S.T. Fabas Luce               |
| Eancode                       | 8019282108627                 |
| Customs tariff                | 94054239                      |
| Color                         | White                         |
| Material                      | Metal and polycarbonate frame |
| IP                            | IP65                          |
| IK                            | 05                            |
| Insulation Class              | CL2                           |
| Hole dimension                | 82                            |
| Operating ambient temperature | -10°C +45°C                   |
| Years of warranty             | 3                             |
| Made In                       | Italy                         |
| Item Dimensions               | 88x88x55mm - 0,22kg           |
| Packaging Dimensions          | 115x115x75mm - 0.34kg         |
|                               | Light Source 1                |
| Light source                  | LED Built-in                  |
| LED Characteristics           | COB                           |
| Light Source Lumen            | 950 lm                        |
| Item Lumen                    | 551 lm                        |
| Color Temperature             | Warm white 3000K              |
| Optics                        | Opal                          |
| Typical CRI                   | 80                            |
| Luminous Flux Maintenance     | > 70.000                      |
| Energy Efficiency Class       | Î F                           |
|                               | Electrical specifications 1   |
| Input Voltage                 | 220/240V AC 50/60Hz           |
| Total Absorbed Power          | 10W                           |
| Driver                        | Included                      |
| Power Factor                  | >0,5                          |
| Control System                | On/Off                        |
|                               |                               |