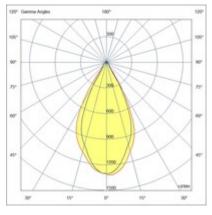

| Code                          | 6914-12-954                   |
|-------------------------------|-------------------------------|
| Туре                          | Recessed lamp                 |
| Designer                      | S.T. Fabas Luce               |
| Eancode                       | 8019282108627                 |
| Customs tariff                | 94054239                      |
| Color                         | White                         |
| Material                      | Metal and polycarbonate frame |
| IP                            | IP65                          |
| IK                            | 05                            |
| Insulation Class              | CL2                           |
| Hole dimension                | 82                            |
| Operating ambient temperature | -10°C +45°C                   |
| Years of warranty             | 3                             |
| Made In                       | Italy                         |
| Item Dimensions               | 88x88x55mm - 0,22kg           |
| Packaging Dimensions          | 115x115x75mm - 0.34kg         |
|                               | Light Source 1                |
| Light source                  | LED Built-in                  |
| LED Characteristics           | COB                           |
| Light Source Lumen            | 950 lm                        |
| Item Lumen                    | 551 lm                        |
| Color Temperature             | Warm white 3000K              |
| Optics                        | Opal                          |
| Typical CRI                   | 80                            |
| Luminous Flux Maintenance     | > 70.000                      |
| Energy Efficiency Class       | Î F                           |
|                               | Electrical specifications 1   |
| Input Voltage                 | 220/240V AC 50/60Hz           |
| Total Absorbed Power          | 10W                           |
| Driver                        | Included                      |
| Power Factor                  | >0,5                          |
| Control System                | On/Off                        |
|                               |                               |