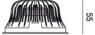

| Code                          | 6914-12-954                   |
|-------------------------------|-------------------------------|
| Туре                          | Recessed lamp                 |
| Designer                      | S.T. Fabas Luce               |
| Eancode                       | 8019282108627                 |
| Customs tariff                | 94054239                      |
| Color                         | White                         |
| Material                      | Metal and polycarbonate frame |
| IP                            | IP65                          |
| IK                            | 05                            |
| Insulation Class              | CL2                           |
| Hole dimension                | 82                            |
| Operating ambient temperature | -10°C +45°C                   |
| Years of warranty             | 3                             |
| Made In                       | Italy                         |
| Item Dimensions               | 88x88x55mm - 0,22kg           |
| Packaging Dimensions          | 115x115x75mm - 0.34kg         |
|                               | Light Source 1                |
| Light source                  | LED Built-in                  |
| LED Characteristics           | COB                           |
| Light Source Lumen            | 950 lm                        |
| Item Lumen                    | 551 lm                        |
| Color Temperature             | Warm white 3000K              |
| Optics                        | Opal                          |
| Typical CRI                   | 80                            |
| Luminous Flux Maintenance     | > 70.000                      |
| Energy Efficiency Class       | Î F                           |
|                               | Electrical specifications 1   |
| Input Voltage                 | 220/240V AC 50/60Hz           |
| Total Absorbed Power          | 10W                           |
| Driver                        | Included                      |
| Power Factor                  | >0,5                          |
| Control System                | On/Off                        |
|                               |                               |