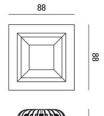

| Code                          | 6914-12-954                   |
|-------------------------------|-------------------------------|
| Туре                          | Recessed lamp                 |
| Designer                      | S.T. Fabas Luce               |
| Eancode                       | 8019282108627                 |
| Customs tariff                | 94054239                      |
| Color                         | White                         |
| Material                      | Metal and polycarbonate frame |
| IP                            | IP65                          |
| IK                            | 05                            |
| Insulation Class              | CL2                           |
| Hole dimension                | 82                            |
| Operating ambient temperature | -10°C +45°C                   |
| Years of warranty             | 3                             |
| Made In                       | Italy                         |
| Item Dimensions               | 88x88x55mm - 0,22kg           |
| Packaging Dimensions          | 115x115x75mm - 0.34kg         |
|                               | Light Source 1                |
| Light source                  | LED Built-in                  |
| LED Characteristics           | COB                           |
| Light Source Lumen            | 950 lm                        |
| Item Lumen                    | 551 lm                        |
| Color Temperature             | Warm white 3000K              |
| Optics                        | Opal                          |
| Typical CRI                   | 80                            |
| Luminous Flux Maintenance     | > 70.000                      |
| Energy Efficiency Class       | Î F                           |
|                               | Electrical specifications 1   |
| Input Voltage                 | 220/240V AC 50/60Hz           |
| Total Absorbed Power          | 10W                           |
| Driver                        | Included                      |
| Power Factor                  | >0,5                          |
| Control System                | On/Off                        |
|                               |                               |