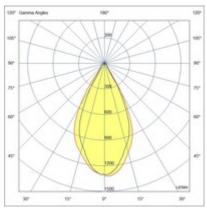

| Code                          | 6914-12-956                   |
|-------------------------------|-------------------------------|
| Туре                          | Recessed lamp                 |
| Designer                      | S.T. Fabas Luce               |
| Eancode                       | 8019282514602                 |
| Customs tariff                | 94054239                      |
| Color                         | White                         |
| Material                      | Metal and polycarbonate frame |
| IP                            | IP65                          |
| IK                            | 05                            |
| Insulation Class              | CL2                           |
| Hole dimension                | 82                            |
| Operating ambient temperature | -10°C +45°C                   |
| Years of warranty             | 3                             |
| Made In                       | Italy                         |
| Item Dimensions               | 88x88x55mm - 0,22kg           |
| Packaging Dimensions          | 115x115x75mm - 0.34kg         |
|                               | Light Source 1                |
| Light source                  | LED Built-in                  |
| LED Characteristics           | COB                           |
| Light Source Lumen            | 950 lm                        |
| Item Lumen                    | 551 lm                        |
| Color Temperature             | Warm white 3000K              |
| Optics                        | Opal                          |
| Typical CRI                   | 80                            |
| Luminous Flux Maintenance     | > 70.000                      |
| Energy Efficiency Class       | Î F                           |
|                               | Electrical specifications 1   |
| Input Voltage                 | 220/240V AC 50/60Hz           |
| Total Absorbed Power          | 10W                           |
| Driver                        | Included                      |
| Power Factor                  | >0,5                          |
| Control System                | DALI                          |
|                               |                               |