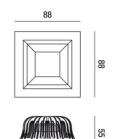

| Code                          | 6914-12-956                   |
|-------------------------------|-------------------------------|
| Туре                          | Recessed lamp                 |
| Designer                      | S.T. Fabas Luce               |
| Eancode                       | 8019282514602                 |
| Customs tariff                | 94054239                      |
| Color                         | White                         |
| Material                      | Metal and polycarbonate frame |
| IP                            | IP65                          |
| IK                            | 05                            |
| Insulation Class              | CL2                           |
| Hole dimension                | 82                            |
| Operating ambient temperature | -10°C +45°C                   |
| Years of warranty             | 3                             |
| Made In                       | Italy                         |
| Item Dimensions               | 88x88x55mm - 0,22kg           |
| Packaging Dimensions          | 115x115x75mm - 0.34kg         |
|                               | Light Source 1                |
| Light source                  | LED Built-in                  |
| LED Characteristics           | COB                           |
| Light Source Lumen            | 950 lm                        |
| Item Lumen                    | 551 lm                        |
| Color Temperature             | Warm white 3000K              |
| Optics                        | Opal                          |
| Typical CRI                   | 80                            |
| Luminous Flux Maintenance     | > 70.000                      |
| Energy Efficiency Class       | Î F                           |
|                               | Electrical specifications 1   |
| Input Voltage                 | 220/240V AC 50/60Hz           |
| Total Absorbed Power          | 10W                           |
| Driver                        | Included                      |
| Power Factor                  | >0,5                          |
| Control System                | DALI                          |
|                               |                               |