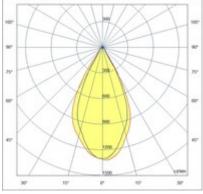

| Code                          | 6914-14-954                   |
|-------------------------------|-------------------------------|
| Туре                          | Recessed lamp                 |
| Designer                      | S.T. Fabas Luce               |
| Eancode                       | 8019282108634                 |
| Customs tariff                | 94054239                      |
| Color                         | White                         |
| Material                      | Metal and polycarbonate frame |
| IP                            | IP65                          |
| IK                            | 05                            |
| Insulation Class              | CL2                           |
| Hole dimension                | 82                            |
| Operating ambient temperature | -10°C +45°C                   |
| Years of warranty             | 3                             |
| Made In                       | Italy                         |
| Item Dimensions               | 88x88x55mm - 0,22kg           |
| Packaging Dimensions          | 115x115x75mm - 0.34kg         |
|                               | Light Source 1                |
| Light source                  | LED Built-in                  |
| LED Characteristics           | COB                           |
| Light Source Lumen            | 1020 lm                       |
| Item Lumen                    | 650 lm                        |
| Color Temperature             | Natural white 4000 K          |
| Optics                        | Opal                          |
| Typical CRI                   | 80                            |
| Luminous Flux Maintenance     | > 70.000                      |
| Energy Efficiency Class       | Î F                           |
|                               | Electrical specifications 1   |
| Input Voltage                 | 220/240V AC 50/60Hz           |
| Total Absorbed Power          | 10W                           |
| Driver                        | Included                      |
| Power Factor                  | >0,5                          |
| Control System                | On/Off                        |
|                               |                               |