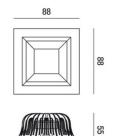

| Code                          | 6914-14-954                   |
|-------------------------------|-------------------------------|
| Туре                          | Recessed lamp                 |
| Designer                      | S.T. Fabas Luce               |
| Eancode                       | 8019282108634                 |
| Customs tariff                | 94054239                      |
| Color                         | White                         |
| Material                      | Metal and polycarbonate frame |
| IP                            | IP65                          |
| IK                            | 05                            |
| Insulation Class              | CL2                           |
| Hole dimension                | 82                            |
| Operating ambient temperature | -10°C +45°C                   |
| Years of warranty             | 3                             |
| Made In                       | Italy                         |
| Item Dimensions               | 88x88x55mm - 0,22kg           |
| Packaging Dimensions          | 115x115x75mm - 0.34kg         |
|                               | Light Source 1                |
| Light source                  | LED Built-in                  |
| LED Characteristics           | COB                           |
| Light Source Lumen            | 1020 lm                       |
| Item Lumen                    | 650 lm                        |
| Color Temperature             | Natural white 4000 K          |
| Optics                        | Opal                          |
| Typical CRI                   | 80                            |
| Luminous Flux Maintenance     | > 70.000                      |
| Energy Efficiency Class       | Î F                           |
|                               | Electrical specifications 1   |
| Input Voltage                 | 220/240V AC 50/60Hz           |
| Total Absorbed Power          | 10W                           |
| Driver                        | Included                      |
| Power Factor                  | >0,5                          |
| Control System                | On/Off                        |
|                               |                               |