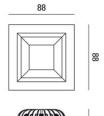

| Code                          | 6914-14-956                   |
|-------------------------------|-------------------------------|
| Туре                          | Recessed lamp                 |
| Designer                      | S.T. Fabas Luce               |
| Eancode                       | 8019282534303                 |
| Customs tariff                | 94054239                      |
| Color                         | White                         |
| Material                      | Metal and polycarbonate frame |
| IP                            | IP65                          |
| IK                            | 05                            |
| Insulation Class              | CL2                           |
| Hole dimension                | <u>€</u> 82                   |
| Operating ambient temperature | -10°C +45°C                   |
| Years of warranty             | 3                             |
| Made In                       | Italy                         |
| Item Dimensions               | 88x88x55mm - 0,22kg           |
| Packaging Dimensions          | 115x115x75mm - 0.34kg         |
|                               | Light Source 1                |
| Light source                  | LED Built-in                  |
| LED Characteristics           | COB                           |
| Light Source Lumen            | 1020 lm                       |
| Item Lumen                    | 560 lm                        |
| Color Temperature             | Natural white 4000 K          |
| Optics                        | Opal                          |
| Typical CRI                   | 80                            |
| Luminous Flux Maintenance     | > 70.000                      |
| Energy Efficiency Class       | Î F                           |
|                               | Electrical specifications 1   |
| Input Voltage                 | 220/240V AC 50/60Hz           |
| Total Absorbed Power          | 10W                           |
| Driver                        | Included                      |
| Power Factor                  | >0,5                          |
| Control System                | DALI                          |
|                               |                               |