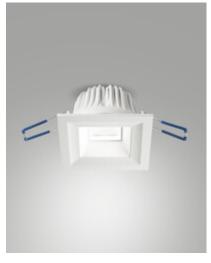

## Morea

Square recessed IP65 appliance with compact dimensions. Body in die-cast aluminum, opal screen. Led 10W Warm and Natural White, white finish. Electronic power supply on/off or dimmable DALI included. Perfect for general lighting, for wet rooms and for home lighting.