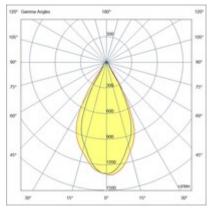

| Code                          | 6914-14-956                   |
|-------------------------------|-------------------------------|
| Туре                          | Recessed lamp                 |
| Designer                      | S.T. Fabas Luce               |
| Eancode                       | 8019282534303                 |
| Customs tariff                | 94054239                      |
| Color                         | White                         |
| Material                      | Metal and polycarbonate frame |
| IP                            | IP65                          |
| IK                            | 05                            |
| Insulation Class              | CL2                           |
| Hole dimension                | <u>€</u> 82                   |
| Operating ambient temperature | -10°C +45°C                   |
| Years of warranty             | 3                             |
| Made In                       | Italy                         |
| Item Dimensions               | 88x88x55mm - 0,22kg           |
| Packaging Dimensions          | 115x115x75mm - 0.34kg         |
|                               | Light Source 1                |
| Light source                  | LED Built-in                  |
| LED Characteristics           | COB                           |
| Light Source Lumen            | 1020 lm                       |
| Item Lumen                    | 560 lm                        |
| Color Temperature             | Natural white 4000 K          |
| Optics                        | Opal                          |
| Typical CRI                   | 80                            |
| Luminous Flux Maintenance     | > 70.000                      |
| Energy Efficiency Class       | Î F                           |
|                               | Electrical specifications 1   |
| Input Voltage                 | 220/240V AC 50/60Hz           |
| Total Absorbed Power          | 10W                           |
| Driver                        | Included                      |
| Power Factor                  | >0,5                          |
| Control System                | DALI                          |
|                               |                               |