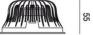

| Code                          | 6914-14-956                   |
|-------------------------------|-------------------------------|
| Туре                          | Recessed lamp                 |
| Designer                      | S.T. Fabas Luce               |
| Eancode                       | 8019282534303                 |
| Customs tariff                | 94054239                      |
| Color                         | White                         |
| Material                      | Metal and polycarbonate frame |
| IP                            | IP65                          |
| IK                            | 05                            |
| Insulation Class              | CL2                           |
| Hole dimension                | <u>€</u> 82                   |
| Operating ambient temperature | -10°C +45°C                   |
| Years of warranty             | 3                             |
| Made In                       | Italy                         |
| Item Dimensions               | 88x88x55mm - 0,22kg           |
| Packaging Dimensions          | 115x115x75mm - 0.34kg         |
|                               | Light Source 1                |
| Light source                  | LED Built-in                  |
| LED Characteristics           | COB                           |
| Light Source Lumen            | 1020 lm                       |
| Item Lumen                    | 560 lm                        |
| Color Temperature             | Natural white 4000 K          |
| Optics                        | Opal                          |
| Typical CRI                   | 80                            |
| Luminous Flux Maintenance     | > 70.000                      |
| Energy Efficiency Class       | Î F                           |
|                               | Electrical specifications 1   |
| Input Voltage                 | 220/240V AC 50/60Hz           |
| Total Absorbed Power          | 10W                           |
| Driver                        | Included                      |
| Power Factor                  | >0,5                          |
| Control System                | DALI                          |
|                               |                               |