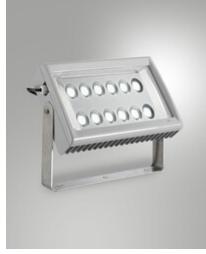

## Egeo 105W

High efficiency floodlight for functional and architectural lighting. Suitable especially for outdoor areas. It has a wide range of optics to meet all design needs. Device made of die-cast aluminum copper free EN AB 44100. Polyester painting QUALICOAT (Class 1), corrosion resistant to salt spray for 28 days, conforms to Standard IEC60092-306. Available in grey color RAL 7040, INOX brackets.

| Code                          | 6915-04-024                 |
|-------------------------------|-----------------------------|
| Туре                          | Outdoor Projector           |
| Designer                      | S.T. Fabas Luce             |
| Eancode                       | 8019282106067               |
| Customs tariff                | 94054239                    |
| Color                         | Grey RAL 7040               |
| Material                      | Aluminum frame              |
| IP                            | IP65                        |
| IK                            | 07                          |
| Insulation Class              |                             |
| Operating ambient temperature | -20°C +50°C                 |
| Years of warranty             | 5                           |
| Made In                       | Italy                       |
| Item Dimensions               | 384x123x319mm - 6.9kg       |
| Packaging Dimensions          | 420x420x170mm - 7.3kg       |
|                               | Light Source 1              |
| Light source                  | LED Built-in                |
| LED Characteristics           | Power LED                   |
| Light Source Lumen            | 12650 lm                    |
| Item Lumen                    | 10315 lm                    |
| Color Temperature             | Natural white 4000 K        |
| Optics                        | Asymmetric                  |
| Minimum CRI                   | >80                         |
| Luminous Flux Maintenance     | 60.000h L70 B50             |
| Energy Efficiency Class       | E →                         |
|                               | Electrical specifications 1 |
| Input Voltage                 | 220/240V AC 50/60Hz         |
| Total Absorbed Power          | 105W                        |
| Driver                        | Included                    |
| Power Factor                  | >0,9                        |
| Control System                | On/Off                      |