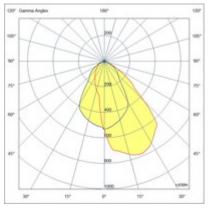

| Code                          | 6915-04-024                 |
|-------------------------------|-----------------------------|
| Туре                          | Outdoor Projector           |
| Designer                      | S.T. Fabas Luce             |
| Eancode                       | 8019282106067               |
| Customs tariff                | 94054239                    |
| Color                         | Grey RAL 7040               |
| Material                      | Aluminum frame              |
| IP                            | IP65                        |
| IK                            | 07                          |
| Insulation Class              |                             |
| Operating ambient temperature | -20°C +50°C                 |
| Years of warranty             | 5                           |
| Made In                       | Italy                       |
| Item Dimensions               | 384x123x319mm - 6.9kg       |
| Packaging Dimensions          | 420x420x170mm - 7.3kg       |
|                               | Light Source 1              |
| Light source                  | LED Built-in                |
| LED Characteristics           | Power LED                   |
| Light Source Lumen            | 12650 lm                    |
| Item Lumen                    | 10315 lm                    |
| Color Temperature             | Natural white 4000 K        |
| Optics                        | Asymmetric                  |
| Minimum CRI                   | >80                         |
| Luminous Flux Maintenance     | 60.000h L70 B50             |
| Energy Efficiency Class       | E →                         |
|                               | Electrical specifications 1 |
| Input Voltage                 | 220/240V AC 50/60Hz         |
| Total Absorbed Power          | 105W                        |
| Driver                        | Included                    |
| Power Factor                  | >0,9                        |
| Control System                | On/Off                      |