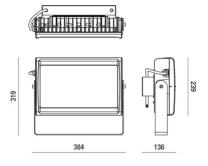

| Code                          | 6915-04-024                 |
|-------------------------------|-----------------------------|
| Туре                          | Outdoor Projector           |
| Designer                      | S.T. Fabas Luce             |
| Eancode                       | 8019282106067               |
| Customs tariff                | 94054239                    |
| Color                         | Grey RAL 7040               |
| Material                      | Aluminum frame              |
| IP                            | IP65                        |
| IK                            | 07                          |
| Insulation Class              |                             |
| Operating ambient temperature | -20°C +50°C                 |
| Years of warranty             | 5                           |
| Made In                       | Italy                       |
| Item Dimensions               | 384x123x319mm - 6.9kg       |
| Packaging Dimensions          | 420x420x170mm - 7.3kg       |
|                               | Light Source 1              |
| Light source                  | LED Built-in                |
| LED Characteristics           | Power LED                   |
| Light Source Lumen            | 12650 lm                    |
| Item Lumen                    | 10315 lm                    |
| Color Temperature             | Natural white 4000 K        |
| Optics                        | Asymmetric                  |
| Minimum CRI                   | >80                         |
| Luminous Flux Maintenance     | 60.000h L70 B50             |
| Energy Efficiency Class       | E →                         |
|                               | Electrical specifications 1 |
| Input Voltage                 | 220/240V AC 50/60Hz         |
| Total Absorbed Power          | 105W                        |
| Driver                        | Included                    |
| Power Factor                  | >0,9                        |
| Control System                | On/Off                      |