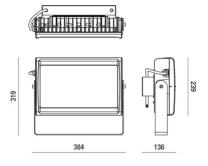

| Code                          | 6915-04-624                 |
|-------------------------------|-----------------------------|
| Туре                          | Outdoor Projector           |
| Designer                      | S.T. Fabas Luce             |
| Eancode                       | 8019282106098               |
| Customs tariff                | 94054239                    |
| Color                         | Grey RAL 7040               |
| Material                      | Aluminum frame              |
| IP                            | IP65                        |
| IK                            | 07                          |
| Insulation Class              |                             |
| Operating ambient temperature | -20°C +50°C                 |
| Years of warranty             | 5                           |
| Made In                       | Italy                       |
| Item Dimensions               | 384x123x319mm - 6.9kg       |
| Packaging Dimensions          | 420x420x170mm - 7.3kg       |
|                               | Light Source 1              |
| Light source                  | LED Built-in                |
| LED Characteristics           | Power LED                   |
| Light Source Lumen            | 12650 lm                    |
| Item Lumen                    | 11400 lm                    |
| Color Temperature             | Natural white 4000 K        |
| Optics                        | 54°                         |
| Minimum CRI                   | >80                         |
| Luminous Flux Maintenance     | 60.000h L70 B50             |
| Energy Efficiency Class       | E                           |
|                               | Electrical specifications 1 |
| Input Voltage                 | 220/240V AC 50/60Hz         |
| Total Absorbed Power          | 105W                        |
| Driver                        | Included                    |
| Power Factor                  | >0,9                        |
| Control System                | On/Off                      |