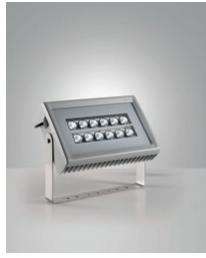

## Egeo 105W

High efficiency floodlight for functional and architectural lighting. Suitable especially for outdoor areas. It has a wide range of optics to meet all design needs. Device made of die-cast aluminum copper free EN AB 44100. Polyester painting QUALICOAT (Class 1), corrosion resistant to salt spray for 28 days, conforms to Standard IEC60092-306. Available in grey color RAL 7040, INOX brackets.

| Code                          | 6915-04-624                 |
|-------------------------------|-----------------------------|
| Туре                          | Outdoor Projector           |
| Designer                      | S.T. Fabas Luce             |
| Eancode                       | 8019282106098               |
| Customs tariff                | 94054239                    |
| Color                         | Grey RAL 7040               |
| Material                      | Aluminum frame              |
| IP                            | IP65                        |
| IK                            | 07                          |
| Insulation Class              |                             |
| Operating ambient temperature | -20°C +50°C                 |
| Years of warranty             | 5                           |
| Made In                       | Italy                       |
| Item Dimensions               | 384x123x319mm - 6.9kg       |
| Packaging Dimensions          | 420x420x170mm - 7.3kg       |
|                               | Light Source 1              |
| Light source                  | LED Built-in                |
| LED Characteristics           | Power LED                   |
| Light Source Lumen            | 12650 lm                    |
| Item Lumen                    | 11400 lm                    |
| Color Temperature             | Natural white 4000 K        |
| Optics                        | 54°                         |
| Minimum CRI                   | >80                         |
| Luminous Flux Maintenance     | 60.000h L70 B50             |
| Energy Efficiency Class       | E                           |
|                               | Electrical specifications 1 |
| Input Voltage                 | 220/240V AC 50/60Hz         |
| Total Absorbed Power          | 105W                        |
| Driver                        | Included                    |
| Power Factor                  | >0,9                        |
| Control System                | On/Off                      |