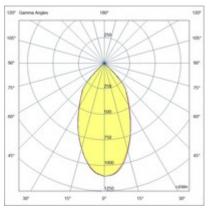

| Code                          | 6915-04-624                 |
|-------------------------------|-----------------------------|
| Туре                          | Outdoor Projector           |
| Designer                      | S.T. Fabas Luce             |
| Eancode                       | 8019282106098               |
| Customs tariff                | 94054239                    |
| Color                         | Grey RAL 7040               |
| Material                      | Aluminum frame              |
| IP                            | IP65                        |
| IK                            | 07                          |
| Insulation Class              |                             |
| Operating ambient temperature | -20°C +50°C                 |
| Years of warranty             | 5                           |
| Made In                       | Italy                       |
| Item Dimensions               | 384x123x319mm - 6.9kg       |
| Packaging Dimensions          | 420x420x170mm - 7.3kg       |
|                               | Light Source 1              |
| Light source                  | LED Built-in                |
| LED Characteristics           | Power LED                   |
| Light Source Lumen            | 12650 lm                    |
| Item Lumen                    | 11400 lm                    |
| Color Temperature             | Natural white 4000 K        |
| Optics                        | 54°                         |
| Minimum CRI                   | >80                         |
| Luminous Flux Maintenance     | 60.000h L70 B50             |
| Energy Efficiency Class       | E                           |
|                               | Electrical specifications 1 |
| Input Voltage                 | 220/240V AC 50/60Hz         |
| Total Absorbed Power          | 105W                        |
| Driver                        | Included                    |
| Power Factor                  | >0,9                        |
| Control System                | On/Off                      |