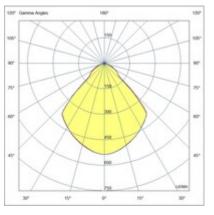

| Code                          | 6915-04-724                 |
|-------------------------------|-----------------------------|
| Туре                          | Outdoor Projector           |
| Designer                      | S.T. Fabas Luce             |
| Eancode                       | 8019282507765               |
| Customs tariff                | 94054239                    |
| Color                         | Grey RAL 7040               |
| Material                      | Aluminum frame              |
| IP                            | IP65                        |
| IK                            | 07                          |
| Insulation Class              |                             |
| Operating ambient temperature | -20°C +50°C                 |
| Years of warranty             | 5                           |
| Made In                       | Italy                       |
| Item Dimensions               | 384x123x319mm - 8,50kg      |
| Packaging Dimensions          | 420x420x170mm - 7.3kg       |
|                               | Light Source 1              |
| Light source                  | LED Built-in                |
| LED Characteristics           | Power LED                   |
| Light Source Lumen            | 12650 lm                    |
| Item Lumen                    | 12075 lm                    |
| Color Temperature             | Natural white 4000 K        |
| Optics                        | 90°                         |
| Minimum CRI                   | >80                         |
| Luminous Flux Maintenance     | 60.000h L70 B50             |
| Energy Efficiency Class       | E                           |
|                               | Electrical specifications 1 |
| Input Voltage                 | 220/240V AC 50/60Hz         |
| Total Absorbed Power          | 105W                        |
| Driver                        | Included                    |
| Power Factor                  | >0,9                        |
| Control System                | On/Off                      |