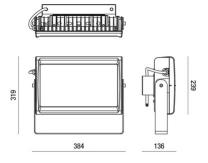

| Code                          | 6915-04-724                 |
|-------------------------------|-----------------------------|
| Туре                          | Outdoor Projector           |
| Designer                      | S.T. Fabas Luce             |
| Eancode                       | 8019282507765               |
| Customs tariff                | 94054239                    |
| Color                         | Grey RAL 7040               |
| Material                      | Aluminum frame              |
| IP                            | IP65                        |
| IK                            | 07                          |
| Insulation Class              |                             |
| Operating ambient temperature | -20°C +50°C                 |
| Years of warranty             | 5                           |
| Made In                       | Italy                       |
| Item Dimensions               | 384x123x319mm - 8,50kg      |
| Packaging Dimensions          | 420x420x170mm - 7.3kg       |
|                               | Light Source 1              |
| Light source                  | LED Built-in                |
| LED Characteristics           | Power LED                   |
| Light Source Lumen            | 12650 lm                    |
| Item Lumen                    | 12075 lm                    |
| Color Temperature             | Natural white 4000 K        |
| Optics                        | 90°                         |
| Minimum CRI                   | >80                         |
| Luminous Flux Maintenance     | 60.000h L70 B50             |
| Energy Efficiency Class       | E                           |
|                               | Electrical specifications 1 |
| Input Voltage                 | 220/240V AC 50/60Hz         |
| Total Absorbed Power          | 105W                        |
| Driver                        | Included                    |
| Power Factor                  | >0,9                        |
| Control System                | On/Off                      |