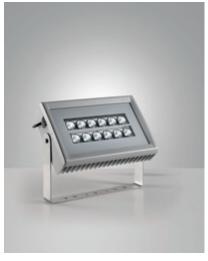

## Egeo 105W

High efficiency floodlight for functional and architectural lighting. Suitable especially for outdoor areas. It has a wide range of optics to meet all design needs. Device made of die-cast aluminum copper free EN AB 44100. Polyester painting QUALICOAT (Class 1), corrosion resistant to salt spray for 28 days, conforms to Standard IEC60092-306. Available in grey color RAL 7040, INOX brackets.

| Code                          | 6915-04-724                 |
|-------------------------------|-----------------------------|
| Туре                          | Outdoor Projector           |
| Designer                      | S.T. Fabas Luce             |
| Eancode                       | 8019282507765               |
| Customs tariff                | 94054239                    |
| Color                         | Grey RAL 7040               |
| Material                      | Aluminum frame              |
| IP                            | IP65                        |
| IK                            | 07                          |
| Insulation Class              |                             |
| Operating ambient temperature | -20°C +50°C                 |
| Years of warranty             | 5                           |
| Made In                       | Italy                       |
| Item Dimensions               | 384x123x319mm - 8,50kg      |
| Packaging Dimensions          | 420x420x170mm - 7.3kg       |
|                               | Light Source 1              |
| Light source                  | LED Built-in                |
| LED Characteristics           | Power LED                   |
| Light Source Lumen            | 12650 lm                    |
| Item Lumen                    | 12075 lm                    |
| Color Temperature             | Natural white 4000 K        |
| Optics                        | 90°                         |
| Minimum CRI                   | >80                         |
| Luminous Flux Maintenance     | 60.000h L70 B50             |
| Energy Efficiency Class       | E                           |
|                               | Electrical specifications 1 |
| Input Voltage                 | 220/240V AC 50/60Hz         |
| Total Absorbed Power          | 105W                        |
| Driver                        | Included                    |
| Power Factor                  | >0,9                        |
| Control System                | On/Off                      |