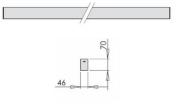

| Code                          | 6967-22-101                        |                                                                                                                                                                                                                                                                                                                                                                                                                                                                                                                                                                                                                                                                                                                                                                                                                                                                                                                                                                                                                                                                                                                                                                                                                                                                                                                                                                                                                                                                                                                                                                                                                                                                                                                                                                                                                                                                                                                                                                                                                                                                                                                                |
|-------------------------------|------------------------------------|--------------------------------------------------------------------------------------------------------------------------------------------------------------------------------------------------------------------------------------------------------------------------------------------------------------------------------------------------------------------------------------------------------------------------------------------------------------------------------------------------------------------------------------------------------------------------------------------------------------------------------------------------------------------------------------------------------------------------------------------------------------------------------------------------------------------------------------------------------------------------------------------------------------------------------------------------------------------------------------------------------------------------------------------------------------------------------------------------------------------------------------------------------------------------------------------------------------------------------------------------------------------------------------------------------------------------------------------------------------------------------------------------------------------------------------------------------------------------------------------------------------------------------------------------------------------------------------------------------------------------------------------------------------------------------------------------------------------------------------------------------------------------------------------------------------------------------------------------------------------------------------------------------------------------------------------------------------------------------------------------------------------------------------------------------------------------------------------------------------------------------|
| Туре                          | Light Line Profiles – Ceiling lamp |                                                                                                                                                                                                                                                                                                                                                                                                                                                                                                                                                                                                                                                                                                                                                                                                                                                                                                                                                                                                                                                                                                                                                                                                                                                                                                                                                                                                                                                                                                                                                                                                                                                                                                                                                                                                                                                                                                                                                                                                                                                                                                                                |
| Designer                      | S.T. Fabas Luce                    |                                                                                                                                                                                                                                                                                                                                                                                                                                                                                                                                                                                                                                                                                                                                                                                                                                                                                                                                                                                                                                                                                                                                                                                                                                                                                                                                                                                                                                                                                                                                                                                                                                                                                                                                                                                                                                                                                                                                                                                                                                                                                                                                |
| Eancode                       | 8019282519492                      |                                                                                                                                                                                                                                                                                                                                                                                                                                                                                                                                                                                                                                                                                                                                                                                                                                                                                                                                                                                                                                                                                                                                                                                                                                                                                                                                                                                                                                                                                                                                                                                                                                                                                                                                                                                                                                                                                                                                                                                                                                                                                                                                |
| Customs tariff                | 94054239                           |                                                                                                                                                                                                                                                                                                                                                                                                                                                                                                                                                                                                                                                                                                                                                                                                                                                                                                                                                                                                                                                                                                                                                                                                                                                                                                                                                                                                                                                                                                                                                                                                                                                                                                                                                                                                                                                                                                                                                                                                                                                                                                                                |
| Color                         | Aluminum                           |                                                                                                                                                                                                                                                                                                                                                                                                                                                                                                                                                                                                                                                                                                                                                                                                                                                                                                                                                                                                                                                                                                                                                                                                                                                                                                                                                                                                                                                                                                                                                                                                                                                                                                                                                                                                                                                                                                                                                                                                                                                                                                                                |
| Material                      | Aluminum frame and polycarbonate   |                                                                                                                                                                                                                                                                                                                                                                                                                                                                                                                                                                                                                                                                                                                                                                                                                                                                                                                                                                                                                                                                                                                                                                                                                                                                                                                                                                                                                                                                                                                                                                                                                                                                                                                                                                                                                                                                                                                                                                                                                                                                                                                                |
| IP                            | IP40                               |                                                                                                                                                                                                                                                                                                                                                                                                                                                                                                                                                                                                                                                                                                                                                                                                                                                                                                                                                                                                                                                                                                                                                                                                                                                                                                                                                                                                                                                                                                                                                                                                                                                                                                                                                                                                                                                                                                                                                                                                                                                                                                                                |
| IK                            | 08                                 |                                                                                                                                                                                                                                                                                                                                                                                                                                                                                                                                                                                                                                                                                                                                                                                                                                                                                                                                                                                                                                                                                                                                                                                                                                                                                                                                                                                                                                                                                                                                                                                                                                                                                                                                                                                                                                                                                                                                                                                                                                                                                                                                |
| Insulation Class              | CL1                                |                                                                                                                                                                                                                                                                                                                                                                                                                                                                                                                                                                                                                                                                                                                                                                                                                                                                                                                                                                                                                                                                                                                                                                                                                                                                                                                                                                                                                                                                                                                                                                                                                                                                                                                                                                                                                                                                                                                                                                                                                                                                                                                                |
| Operating ambient temperature | -25C° +45C°                        |                                                                                                                                                                                                                                                                                                                                                                                                                                                                                                                                                                                                                                                                                                                                                                                                                                                                                                                                                                                                                                                                                                                                                                                                                                                                                                                                                                                                                                                                                                                                                                                                                                                                                                                                                                                                                                                                                                                                                                                                                                                                                                                                |
| Years of warranty             | 5                                  |                                                                                                                                                                                                                                                                                                                                                                                                                                                                                                                                                                                                                                                                                                                                                                                                                                                                                                                                                                                                                                                                                                                                                                                                                                                                                                                                                                                                                                                                                                                                                                                                                                                                                                                                                                                                                                                                                                                                                                                                                                                                                                                                |
| Made In                       | Italy                              |                                                                                                                                                                                                                                                                                                                                                                                                                                                                                                                                                                                                                                                                                                                                                                                                                                                                                                                                                                                                                                                                                                                                                                                                                                                                                                                                                                                                                                                                                                                                                                                                                                                                                                                                                                                                                                                                                                                                                                                                                                                                                                                                |
| Item Dimensions               | 46x70mm - 2,20m/kg                 |                                                                                                                                                                                                                                                                                                                                                                                                                                                                                                                                                                                                                                                                                                                                                                                                                                                                                                                                                                                                                                                                                                                                                                                                                                                                                                                                                                                                                                                                                                                                                                                                                                                                                                                                                                                                                                                                                                                                                                                                                                                                                                                                |
|                               | Light Source 1                     |                                                                                                                                                                                                                                                                                                                                                                                                                                                                                                                                                                                                                                                                                                                                                                                                                                                                                                                                                                                                                                                                                                                                                                                                                                                                                                                                                                                                                                                                                                                                                                                                                                                                                                                                                                                                                                                                                                                                                                                                                                                                                                                                |
| Light source                  | LED Built-in                       |                                                                                                                                                                                                                                                                                                                                                                                                                                                                                                                                                                                                                                                                                                                                                                                                                                                                                                                                                                                                                                                                                                                                                                                                                                                                                                                                                                                                                                                                                                                                                                                                                                                                                                                                                                                                                                                                                                                                                                                                                                                                                                                                |
| LED Characteristics           | SMD                                |                                                                                                                                                                                                                                                                                                                                                                                                                                                                                                                                                                                                                                                                                                                                                                                                                                                                                                                                                                                                                                                                                                                                                                                                                                                                                                                                                                                                                                                                                                                                                                                                                                                                                                                                                                                                                                                                                                                                                                                                                                                                                                                                |
| Number of LEDs                | 80 LED/mt                          | //                                                                                                                                                                                                                                                                                                                                                                                                                                                                                                                                                                                                                                                                                                                                                                                                                                                                                                                                                                                                                                                                                                                                                                                                                                                                                                                                                                                                                                                                                                                                                                                                                                                                                                                                                                                                                                                                                                                                                                                                                                                                                                                             |
| Light Source Lumen            | 3380 lm/m                          |                                                                                                                                                                                                                                                                                                                                                                                                                                                                                                                                                                                                                                                                                                                                                                                                                                                                                                                                                                                                                                                                                                                                                                                                                                                                                                                                                                                                                                                                                                                                                                                                                                                                                                                                                                                                                                                                                                                                                                                                                                                                                                                                |
| Item Lumen                    | 2124 lm/m                          |                                                                                                                                                                                                                                                                                                                                                                                                                                                                                                                                                                                                                                                                                                                                                                                                                                                                                                                                                                                                                                                                                                                                                                                                                                                                                                                                                                                                                                                                                                                                                                                                                                                                                                                                                                                                                                                                                                                                                                                                                                                                                                                                |
| Color Temperature             | Warm white 3000K                   | 46                                                                                                                                                                                                                                                                                                                                                                                                                                                                                                                                                                                                                                                                                                                                                                                                                                                                                                                                                                                                                                                                                                                                                                                                                                                                                                                                                                                                                                                                                                                                                                                                                                                                                                                                                                                                                                                                                                                                                                                                                                                                                                                             |
| Optics                        | Opal                               |                                                                                                                                                                                                                                                                                                                                                                                                                                                                                                                                                                                                                                                                                                                                                                                                                                                                                                                                                                                                                                                                                                                                                                                                                                                                                                                                                                                                                                                                                                                                                                                                                                                                                                                                                                                                                                                                                                                                                                                                                                                                                                                                |
| Typical CRI                   | 85                                 |                                                                                                                                                                                                                                                                                                                                                                                                                                                                                                                                                                                                                                                                                                                                                                                                                                                                                                                                                                                                                                                                                                                                                                                                                                                                                                                                                                                                                                                                                                                                                                                                                                                                                                                                                                                                                                                                                                                                                                                                                                                                                                                                |
| Minimum CRI                   | 80                                 |                                                                                                                                                                                                                                                                                                                                                                                                                                                                                                                                                                                                                                                                                                                                                                                                                                                                                                                                                                                                                                                                                                                                                                                                                                                                                                                                                                                                                                                                                                                                                                                                                                                                                                                                                                                                                                                                                                                                                                                                                                                                                                                                |
| Luminous Flux Maintenance     | >100.000 h L80 B10                 |                                                                                                                                                                                                                                                                                                                                                                                                                                                                                                                                                                                                                                                                                                                                                                                                                                                                                                                                                                                                                                                                                                                                                                                                                                                                                                                                                                                                                                                                                                                                                                                                                                                                                                                                                                                                                                                                                                                                                                                                                                                                                                                                |
| Energy Efficiency Class       |                                    | 130° Games Angles 160°                                                                                                                                                                                                                                                                                                                                                                                                                                                                                                                                                                                                                                                                                                                                                                                                                                                                                                                                                                                                                                                                                                                                                                                                                                                                                                                                                                                                                                                                                                                                                                                                                                                                                                                                                                                                                                                                                                                                                                                                                                                                                                         |
|                               | Electrical specifications 1        | 80'                                                                                                                                                                                                                                                                                                                                                                                                                                                                                                                                                                                                                                                                                                                                                                                                                                                                                                                                                                                                                                                                                                                                                                                                                                                                                                                                                                                                                                                                                                                                                                                                                                                                                                                                                                                                                                                                                                                                                                                                                                                                                                                            |
| Input Voltage                 | 220/240V AC 50/60Hz                |                                                                                                                                                                                                                                                                                                                                                                                                                                                                                                                                                                                                                                                                                                                                                                                                                                                                                                                                                                                                                                                                                                                                                                                                                                                                                                                                                                                                                                                                                                                                                                                                                                                                                                                                                                                                                                                                                                                                                                                                                                                                                                                                |
| Total Absorbed Power          | 23W/ml                             | 77                                                                                                                                                                                                                                                                                                                                                                                                                                                                                                                                                                                                                                                                                                                                                                                                                                                                                                                                                                                                                                                                                                                                                                                                                                                                                                                                                                                                                                                                                                                                                                                                                                                                                                                                                                                                                                                                                                                                                                                                                                                                                                                             |
| Driver                        | Included                           | 800                                                                                                                                                                                                                                                                                                                                                                                                                                                                                                                                                                                                                                                                                                                                                                                                                                                                                                                                                                                                                                                                                                                                                                                                                                                                                                                                                                                                                                                                                                                                                                                                                                                                                                                                                                                                                                                                                                                                                                                                                                                                                                                            |
| Control System                | On/Off                             | The state of the s |
| Power Supply Type             | Costant Current                    | 0                                                                                                                                                                                                                                                                                                                                                                                                                                                                                                                                                                                                                                                                                                                                                                                                                                                                                                                                                                                                                                                                                                                                                                                                                                                                                                                                                                                                                                                                                                                                                                                                                                                                                                                                                                                                                                                                                                                                                                                                                                                                                                                              |
| Driver Output                 | 350mA                              |                                                                                                                                                                                                                                                                                                                                                                                                                                                                                                                                                                                                                                                                                                                                                                                                                                                                                                                                                                                                                                                                                                                                                                                                                                                                                                                                                                                                                                                                                                                                                                                                                                                                                                                                                                                                                                                                                                                                                                                                                                                                                                                                |
| Driver Input                  | 220 - 240 VAC 50/60 Hz             | 30" 19" 8"                                                                                                                                                                                                                                                                                                                                                                                                                                                                                                                                                                                                                                                                                                                                                                                                                                                                                                                                                                                                                                                                                                                                                                                                                                                                                                                                                                                                                                                                                                                                                                                                                                                                                                                                                                                                                                                                                                                                                                                                                                                                                                                     |