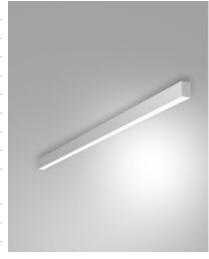

## **Millet Ceiling lamp**

Extruded aluminum profile with cuts every 10 cm, with opal or prismatic polycarbonate diffuser UGR<19. Available in Warm 169 lm/W or Natural white 180 lm/W temperatures with mid power led 23W/m. Integrated power supply for On/Off and DALI power supplies, emergency module available on demand. Prepared to be installed on the ceiling or on the wall, both vertically and horizontally.