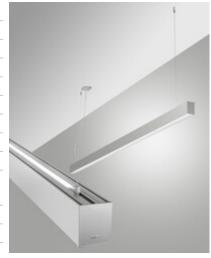

Fabas Luce S.p.a. Via Luigi Talamoni 75, 20861 BRUGHERIO MB - ITALY Tel. +39 039 890691 Fax. +39 039 2142208 info@fabasluce.it - www.fabasluce.it

Millet Suspension double emission

Extruded aluminium profile with 10 cm pitch cut-to-size, with opal or prismatic polycarbonate diffuser UGR<19. Dual light emission, 23W/m downwards, 15W/m upwards. Integrated for On/Off and DALI power supplies, emergency module available on request. Designed to be installed suspended, with L2000mm cable, other sizes on request.