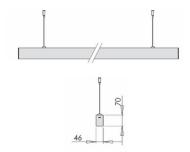

Fabas Luce S.p.a. Via Luigi Talamoni 75, 20861 BRUGHERIO MB - ITALY Tel. +39 039 890691 Fax. +39 039 2142208 info@fabasluce.it - www.fabasluce.it

Millet Suspension double emission

Extruded aluminium profile with 10 cm pitch cut-to-size, with opal or prismatic polycarbonate diffuser UGR<19. Dual light emission, 23W/m downwards, 15W/m upwards. Integrated for On/Off and DALI power supplies, emergency module available on request. Designed to be installed suspended, with L2000mm cable, other sizes on request.

| Code                          | 6969-22-202                                      |                             |
|-------------------------------|--------------------------------------------------|-----------------------------|
| Туре                          | Light Line Profiles - Suspension double emission |                             |
| Designer                      | S.T. Fabas Luce                                  |                             |
| Eancode                       | 8019282520009                                    |                             |
| Customs tariff                | 94054239                                         |                             |
| Color                         | Aluminum                                         |                             |
| Material                      | Aluminum frame and polycarbonate                 |                             |
| IP                            | IP40                                             |                             |
| IK                            | 08                                               |                             |
| Insulation Class              | Œ CL1                                            |                             |
| Operating ambient temperature | -25C° +45C°                                      |                             |
| Years of warranty             | 5                                                |                             |
| Made In                       | Italy                                            |                             |
| Item Dimensions               | 70x46xMax 2000mm - 2,2/mkg                       |                             |
|                               | Light Source 1                                   | Light Source 2              |
| Light source                  | LED Built-in                                     | LED Included                |
| LED Characteristics           | SMD                                              | SMD                         |
| Number of LEDs                | 80 LED/mt                                        | 140 LED/mt                  |
| Light Source Lumen            | 3380 lm/m                                        | 1290 lm/m                   |
| Item Lumen                    | 2196 lm/m                                        | 1017 lm/m                   |
| Color Temperature             | Warm white 3000K                                 | Warm white 3000K            |
| Optics                        | Prismatic                                        | Opal                        |
| Typical CRI                   | 85                                               |                             |
| Minimum CRI                   | 80                                               | 80                          |
| Luminous Flux Maintenance     | >100.000 h L80 B10                               | >80.000 h L70 B50           |
| UGR                           | <19                                              |                             |
| Energy Efficiency Class       | Î D                                              | E                           |
|                               | Electrical specifications 1                      | Electrical specifications 2 |
| Input Voltage                 | 220/240V AC 50/60Hz                              | 220/240V AC 50/60Hz         |
| Total Absorbed Power          | 23W/ml                                           | 15W/ml                      |
| Driver                        | Included                                         | Included                    |
| Control System                | On/Off                                           | On/Off                      |
| Power Supply Type             | Costant Current                                  | Costant Current             |
| Driver Output                 | 350mA                                            | 24V DC                      |
| Driver Input                  | 220 - 240 VAC 50/60 Hz                           | 220 - 240 VAC 50/60 Hz      |
|                               |                                                  |                             |