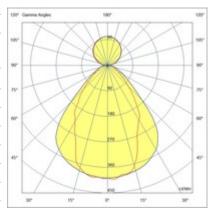

Fabas Luce S.p.a. Via Luigi Talamoni 75, 20861 BRUGHERIO MB - ITALY Tel. +39 039 890691 Fax. +39 039 2142208 info@fabasluce.it - www.fabasluce.it

Millet Suspension double emission

Extruded aluminium profile with 10 cm pitch cut-to-size, with opal or prismatic polycarbonate diffuser UGR<19. Dual light emission, 23W/m downwards, 15W/m upwards. Integrated for On/Off and DALI power supplies, emergency module available on request. Designed to be installed suspended, with L2000mm cable, other sizes on request.

| Code                          | 6969-22-202                                      |                             |
|-------------------------------|--------------------------------------------------|-----------------------------|
| Туре                          | Light Line Profiles - Suspension double emission |                             |
| Designer                      | S.T. Fabas Luce                                  |                             |
| Eancode                       | 8019282520009                                    |                             |
| Customs tariff                | 94054239                                         |                             |
| Color                         | Aluminum                                         |                             |
| Material                      | Aluminum frame and polycarbonate                 |                             |
| IP                            | IP40                                             |                             |
| IK                            | 08                                               |                             |
| Insulation Class              | Œ CL1                                            |                             |
| Operating ambient temperature | -25C° +45C°                                      |                             |
| Years of warranty             | 5                                                |                             |
| Made In                       | Italy                                            |                             |
| Item Dimensions               | 70x46xMax 2000mm - 2,2/mkg                       |                             |
|                               | Light Source 1                                   | Light Source 2              |
| Light source                  | LED Built-in                                     | LED Included                |
| LED Characteristics           | SMD                                              | SMD                         |
| Number of LEDs                | 80 LED/mt                                        | 140 LED/mt                  |
| Light Source Lumen            | 3380 lm/m                                        | 1290 lm/m                   |
| Item Lumen                    | 2196 lm/m                                        | 1017 lm/m                   |
| Color Temperature             | Warm white 3000K                                 | Warm white 3000K            |
| Optics                        | Prismatic                                        | Opal                        |
| Typical CRI                   | 85                                               |                             |
| Minimum CRI                   | 80                                               | 80                          |
| Luminous Flux Maintenance     | >100.000 h L80 B10                               | >80.000 h L70 B50           |
| UGR                           | <19                                              |                             |
| Energy Efficiency Class       | Î D                                              | E                           |
|                               | Electrical specifications 1                      | Electrical specifications 2 |
| Input Voltage                 | 220/240V AC 50/60Hz                              | 220/240V AC 50/60Hz         |
| Total Absorbed Power          | 23W/ml                                           | 15W/ml                      |
| Driver                        | Included                                         | Included                    |
| Control System                | On/Off                                           | On/Off                      |
| Power Supply Type             | Costant Current                                  | Costant Current             |
| Driver Output                 | 350mA                                            | 24V DC                      |
| Driver Input                  | 220 - 240 VAC 50/60 Hz                           | 220 - 240 VAC 50/60 Hz      |
|                               |                                                  |                             |