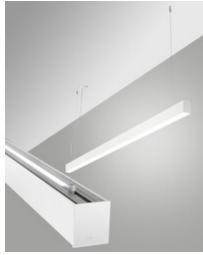

Fabas Luce S.p.a. Via Luigi Talamoni 75, 20861 BRUGHERIO MB - ITALY Tel. +39 039 890691 Fax. +39 039 2142208 info@fabasluce.it - www.fabasluce.it

Millet Suspension double emission

Extruded aluminium profile with 10 cm pitch cut-to-size, with opal or prismatic polycarbonate diffuser UGR<19. Dual light emission, 23W/m downwards, 15W/m upwards. Integrated for On/Off and DALI power supplies, emergency module available on request. Designed to be installed suspended, with L2000mm cable, other sizes on request.