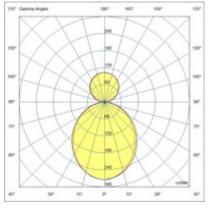

| Code                          | 6969-52-121                                      |                             |
|-------------------------------|--------------------------------------------------|-----------------------------|
| Туре                          | Light Line Profiles - Suspension double emission |                             |
| Designer                      | S.T. Fabas Luce                                  |                             |
| Eancode                       | 8019282520061                                    |                             |
| Customs tariff                | 94054239                                         |                             |
| Color                         | White                                            |                             |
| Material                      | Aluminum frame and polycarbonate                 |                             |
| IP                            | IP40                                             |                             |
| IK                            | 08                                               |                             |
| Insulation Class              | CL1                                              |                             |
| Operating ambient temperature | -25C° +45C°                                      |                             |
| Years of warranty             | 5                                                |                             |
| Made In                       | Italy                                            |                             |
| Item Dimensions               | 70x46xMax 2000mm - 2,2/mkg                       |                             |
|                               | Light Source 1                                   | Light Source 2              |
| Light source                  | LED Built-in                                     | LED Included                |
| LED Characteristics           | SMD                                              | SMD                         |
| Number of LEDs                | 80 LED/mt                                        | 140 LED/mt                  |
| Light Source Lumen            | 3380 lm/m                                        | 1290 lm/m                   |
| Item Lumen                    | 2124 lm/m                                        | 1017 lm/m                   |
| Color Temperature             | Warm white 3000K                                 | Warm white 3000K            |
| Optics                        | Opal                                             | Opal                        |
| Typical CRI                   | 85                                               |                             |
| Minimum CRI                   | 80                                               | 80                          |
| Luminous Flux Maintenance     | >100.000 h L80 B10                               | >80.000 h L70 B50           |
| Energy Efficiency Class       | D                                                | E                           |
|                               | Electrical specifications 1                      | Electrical specifications 2 |
| Input Voltage                 | 220/240V AC 50/60Hz                              | 220/240V AC 50/60Hz         |
| Total Absorbed Power          | 23W/ml                                           | 15W/ml                      |
| Driver                        | Included                                         | Included                    |
| Control System                | DALI                                             | DALI                        |
| Power Supply Type             | Costant Current                                  | Costant Current             |
| Driver Output                 | 350mA                                            | 24V DC                      |
| Driver Input                  | 220 - 240 VAC 50/60 Hz                           | 220 - 240 VAC 50/60 Hz      |