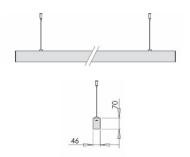

| Code                          | 6969-52-121                                      |                             |
|-------------------------------|--------------------------------------------------|-----------------------------|
| Туре                          | Light Line Profiles - Suspension double emission |                             |
| Designer                      | S.T. Fabas Luce                                  |                             |
| Eancode                       | 8019282520061                                    |                             |
| Customs tariff                | 94054239                                         |                             |
| Color                         | White                                            |                             |
| Material                      | Aluminum frame and polycarbonate                 |                             |
| IP                            | IP40                                             |                             |
| IK                            | 08                                               |                             |
| Insulation Class              | CL1                                              |                             |
| Operating ambient temperature | -25C° +45C°                                      |                             |
| Years of warranty             | 5                                                |                             |
| Made In                       | Italy                                            |                             |
| Item Dimensions               | 70x46xMax 2000mm - 2,2/mkg                       |                             |
|                               | Light Source 1                                   | Light Source 2              |
| Light source                  | LED Built-in                                     | LED Included                |
| LED Characteristics           | SMD                                              | SMD                         |
| Number of LEDs                | 80 LED/mt                                        | 140 LED/mt                  |
| Light Source Lumen            | 3380 lm/m                                        | 1290 lm/m                   |
| Item Lumen                    | 2124 lm/m                                        | 1017 lm/m                   |
| Color Temperature             | Warm white 3000K                                 | Warm white 3000K            |
| Optics                        | Opal                                             | Opal                        |
| Typical CRI                   | 85                                               |                             |
| Minimum CRI                   | 80                                               | 80                          |
| Luminous Flux Maintenance     | >100.000 h L80 B10                               | >80.000 h L70 B50           |
| Energy Efficiency Class       | D                                                | E                           |
|                               | Electrical specifications 1                      | Electrical specifications 2 |
| Input Voltage                 | 220/240V AC 50/60Hz                              | 220/240V AC 50/60Hz         |
| Total Absorbed Power          | 23W/ml                                           | 15W/ml                      |
| Driver                        | Included                                         | Included                    |
| Control System                | DALI                                             | DALI                        |
| Power Supply Type             | Costant Current                                  | Costant Current             |
| Driver Output                 | 350mA                                            | 24V DC                      |
| Driver Input                  | 220 - 240 VAC 50/60 Hz                           | 220 - 240 VAC 50/60 Hz      |