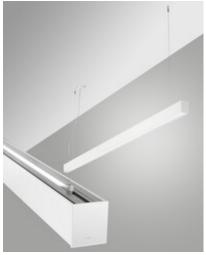

Fabas Luce S.p.a. Via Luigi Talamoni 75, 20861 BRUGHERIO MB - ITALY Tel. +39 039 890691 Fax. +39 039 2142208 info@fabasluce.it - www.fabasluce.it

Millet Suspension double emission

Extruded aluminium profile with 10 cm pitch cut-to-size, with opal or prismatic polycarbonate diffuser UGR<19. Dual light emission, 23W/m downwards, 15W/m upwards. Integrated for On/Off and DALI power supplies, emergency module available on request. Designed to be installed suspended, with L2000mm cable, other sizes on request.