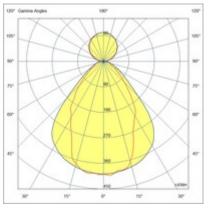

| Code                          | 6969-52-222                                      |                             |
|-------------------------------|--------------------------------------------------|-----------------------------|
| Туре                          | Light Line Profiles - Suspension double emission |                             |
| Designer                      | S.T. Fabas Luce                                  |                             |
| Eancode                       | 8019282520115                                    |                             |
| Customs tariff                | 94054239                                         |                             |
| Color                         | White                                            |                             |
| Material                      | Aluminum frame and polycarbonate                 |                             |
| IP                            | IP40                                             |                             |
| IK                            | 08                                               |                             |
| Insulation Class              | CL1                                              |                             |
| Operating ambient temperature | -25C° +45C°                                      |                             |
| Years of warranty             | 5                                                |                             |
| Made In                       | Italy                                            |                             |
| Item Dimensions               | 70x46xMax 2000mm - 2,2/mkg                       |                             |
|                               | Light Source 1                                   | Light Source 2              |
| Light source                  | LED Built-in                                     | LED Included                |
| LED Characteristics           | SMD                                              | SMD                         |
| Number of LEDs                | 80 LED/mt                                        | 140 LED/mt                  |
| Light Source Lumen            | 3380 lm/m                                        | 1290 lm/m                   |
| Item Lumen                    | 2196 lm/m                                        | 1017 lm/m                   |
| Color Temperature             | Warm white 3000K                                 | Warm white 3000K            |
| Optics                        | Prismatic                                        | Opal                        |
| Typical CRI                   | 85                                               |                             |
| Minimum CRI                   | 80                                               | 80                          |
| Luminous Flux Maintenance     | >100.000 h L80 B10                               | >80.000 h L70 B50           |
| UGR                           | <19                                              |                             |
| Energy Efficiency Class       | A D                                              | Î E                         |
|                               | Electrical specifications 1                      | Electrical specifications 2 |
| Input Voltage                 | 220/240V AC 50/60Hz                              | 220/240V AC 50/60Hz         |
| Total Absorbed Power          | 23W/ml                                           | 15W/ml                      |
| Driver                        | Included                                         | Included                    |
| Control System                | DALI                                             | DALI                        |
| Power Supply Type             | Costant Current                                  | Costant Current             |
| Driver Output                 | 350mA                                            | 24V DC                      |
| Driver Input                  | 220 - 240 VAC 50/60 Hz                           | 220 - 240 VAC 50/60 Hz      |