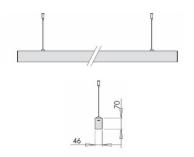

| Code                          | 6969-52-222                                      |                             |
|-------------------------------|--------------------------------------------------|-----------------------------|
| Туре                          | Light Line Profiles - Suspension double emission |                             |
| Designer                      | S.T. Fabas Luce                                  |                             |
| Eancode                       | 8019282520115                                    |                             |
| Customs tariff                | 94054239                                         |                             |
| Color                         | White                                            |                             |
| Material                      | Aluminum frame and polycarbonate                 |                             |
| IP                            | IP40                                             |                             |
| IK                            | 08                                               |                             |
| Insulation Class              | CL1                                              |                             |
| Operating ambient temperature | -25C° +45C°                                      |                             |
| Years of warranty             | 5                                                |                             |
| Made In                       | Italy                                            |                             |
| Item Dimensions               | 70x46xMax 2000mm - 2,2/mkg                       |                             |
|                               | Light Source 1                                   | Light Source 2              |
| Light source                  | LED Built-in                                     | LED Included                |
| LED Characteristics           | SMD                                              | SMD                         |
| Number of LEDs                | 80 LED/mt                                        | 140 LED/mt                  |
| Light Source Lumen            | 3380 lm/m                                        | 1290 lm/m                   |
| Item Lumen                    | 2196 lm/m                                        | 1017 lm/m                   |
| Color Temperature             | Warm white 3000K                                 | Warm white 3000K            |
| Optics                        | Prismatic                                        | Opal                        |
| Typical CRI                   | 85                                               |                             |
| Minimum CRI                   | 80                                               | 80                          |
| Luminous Flux Maintenance     | >100.000 h L80 B10                               | >80.000 h L70 B50           |
| UGR                           | <19                                              |                             |
| Energy Efficiency Class       | A D                                              | Î E                         |
|                               | Electrical specifications 1                      | Electrical specifications 2 |
| Input Voltage                 | 220/240V AC 50/60Hz                              | 220/240V AC 50/60Hz         |
| Total Absorbed Power          | 23W/ml                                           | 15W/ml                      |
| Driver                        | Included                                         | Included                    |
| Control System                | DALI                                             | DALI                        |
| Power Supply Type             | Costant Current                                  | Costant Current             |
| Driver Output                 | 350mA                                            | 24V DC                      |
| Driver Input                  | 220 - 240 VAC 50/60 Hz                           | 220 - 240 VAC 50/60 Hz      |