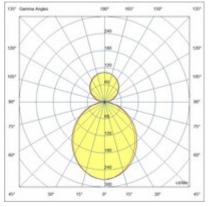

Fabas Luce S.p.a. Via Luigi Talamoni 75, 20861 BRUGHERIO MB - ITALY Tel. +39 039 890691 Fax. +39 039 2142208 info@fabasluce.it - www.fabasluce.it

Millet Suspension double emission

Extruded aluminium profile with 10 cm pitch cut-to-size, with opal or prismatic polycarbonate diffuser UGR<19. Dual light emission, 23W/m downwards, 15W/m upwards. Integrated for On/Off and DALI power supplies, emergency module available on request. Designed to be installed suspended, with L2000mm cable, other sizes on request.