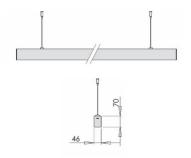

| Code                          | 6969-54-101                                      |                             |
|-------------------------------|--------------------------------------------------|-----------------------------|
| Туре                          | Light Line Profiles - Suspension double emission |                             |
| Designer                      | S.T. Fabas Luce                                  |                             |
| Eancode                       | 8019282520054                                    |                             |
| Customs tariff                | 94054239                                         |                             |
| Color                         | White                                            |                             |
| Material                      | Aluminum frame and polycarbonate                 |                             |
| IP                            | IP40                                             |                             |
| IK                            | 08                                               |                             |
| Insulation Class              | CL1                                              |                             |
| Operating ambient temperature | -25C° +45C°                                      |                             |
| Years of warranty             | 5                                                |                             |
| Made In                       | Italy                                            |                             |
| Item Dimensions               | 70x46xMax 2000mm - 2,2/mkg                       |                             |
|                               | Light Source 1                                   | Light Source 2              |
| Light source                  | LED Built-in                                     | LED Included                |
| LED Characteristics           | SMD                                              | SMD                         |
| Number of LEDs                | 80 LED/mt                                        | 140 LED/mt                  |
| Light Source Lumen            | 3580 lm/m                                        | 1440 lm/m                   |
| Item Lumen                    | 2243 lm/m                                        | 1067 lm/m                   |
| Color Temperature             | Natural white 4000 K                             | Natural white 4000 K        |
| Optics                        | Opal                                             | Opal                        |
| Typical CRI                   | 85                                               |                             |
| Minimum CRI                   | 80                                               | 80                          |
| Luminous Flux Maintenance     | >100.000 h L80 B10                               | >80.000 h L70 B50           |
| Energy Efficiency Class       | C                                                | A E                         |
|                               | Electrical specifications 1                      | Electrical specifications 2 |
| Input Voltage                 | 220/240V AC 50/60Hz                              | 220/240V AC 50/60Hz         |
| Total Absorbed Power          | 23W/ml                                           | 15W/ml                      |
| Driver                        | Included                                         | Included                    |
| Control System                | On/Off                                           | On/Off                      |
| Power Supply Type             | Costant Current                                  | Costant Current             |
| Driver Output                 | 350mA                                            | 24V DC                      |
| Driver Input                  | 220 - 240 VAC 50/60 Hz                           | 220 - 240 VAC 50/60 Hz      |