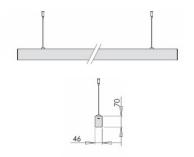

| Code                          | 6969-54-121                                      |                             |
|-------------------------------|--------------------------------------------------|-----------------------------|
| Туре                          | Light Line Profiles - Suspension double emission |                             |
| Designer                      | S.T. Fabas Luce                                  |                             |
| Eancode                       | 8019282520078                                    |                             |
| Customs tariff                | 94054239                                         |                             |
| Color                         | White                                            |                             |
| Material                      | Aluminum frame and polycarbonate                 |                             |
| IP                            | IP40                                             |                             |
| IK                            | 08                                               |                             |
| Insulation Class              | CL1                                              |                             |
| Operating ambient temperature | -25C° +45C°                                      |                             |
| Years of warranty             | 5                                                |                             |
| Made In                       | Italy                                            |                             |
| Item Dimensions               | 70x46xMax 2000mm - 2,2/mkg                       |                             |
|                               | Light Source 1                                   | Light Source 2              |
| Light source                  | LED Built-in                                     | LED Included                |
| LED Characteristics           | SMD                                              | SMD                         |
| Number of LEDs                | 80 LED/mt                                        | 140 LED/mt                  |
| Light Source Lumen            | 3580 lm/m                                        | 1440 lm/m                   |
| Item Lumen                    | 2243 lm/m                                        | 1067 lm/m                   |
| Color Temperature             | Natural white 4000 K                             | Natural white 4000 K        |
| Optics                        | Opal                                             | Opal                        |
| Typical CRI                   | 85                                               |                             |
| Minimum CRI                   | 80                                               | 80                          |
| Luminous Flux Maintenance     | >100.000 h L80 B10                               | >80.000 h L70 B50           |
| Energy Efficiency Class       | Î C                                              | å E >                       |
|                               | Electrical specifications 1                      | Electrical specifications 2 |
| Input Voltage                 | 220/240V AC 50/60Hz                              | 220/240V AC 50/60Hz         |
| Total Absorbed Power          | 23W/ml                                           | 15W/ml                      |
| Driver                        | Included                                         | Included                    |
| Control System                | DALI                                             | DALI                        |
| Power Supply Type             | Costant Current                                  | Costant Current             |
| Driver Output                 | 350mA                                            | 24V DC                      |
| Driver Input                  | 220 - 240 VAC 50/60 Hz                           | 220 - 240 VAC 50/60 Hz      |