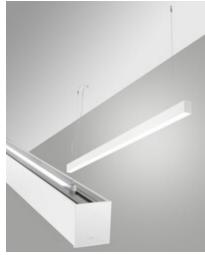

Fabas Luce S.p.a. Via Luigi Talamoni 75, 20861 BRUGHERIO MB - ITALY Tel. +39 039 890691 Fax. +39 039 2142208 info@fabasluce.it - www.fabasluce.it

Millet Suspension double emission

Extruded aluminium profile with 10 cm pitch cut-to-size, with opal or prismatic polycarbonate diffuser UGR<19. Dual light emission, 23W/m downwards, 15W/m upwards. Integrated for On/Off and DALI power supplies, emergency module available on request. Designed to be installed suspended, with L2000mm cable, other sizes on request.