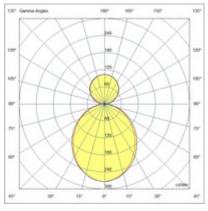

Fabas Luce S.p.a. Via Luigi Talamoni 75, 20861 BRUGHERIO MB - ITALY Tel. +39 039 890691 Fax. +39 039 2142208 info@fabasluce.it - www.fabasluce.it

Millet Suspension double emission

Extruded aluminium profile with 10 cm pitch cut-to-size, with opal or prismatic polycarbonate diffuser UGR<19. Dual light emission, 23W/m downwards, 15W/m upwards. Integrated for On/Off and DALI power supplies, emergency module available on request. Designed to be installed suspended, with L2000mm cable, other sizes on request.