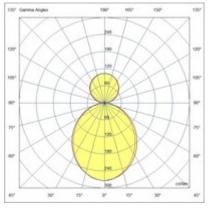

Fabas Luce S.p.a. Via Luigi Talamoni 75, 20861 BRUGHERIO MB - ITALY Tel. +39 039 890691 Fax. +39 039 2142208 info@fabasluce.it - www.fabasluce.it

Millet Suspension double emission

Extruded aluminium profile with 10 cm pitch cut-to-size, with opal or prismatic polycarbonate diffuser UGR<19. Dual light emission, 23W/m downwards, 15W/m upwards. Integrated for On/Off and DALI power supplies, emergency module available on request. Designed to be installed suspended, with L2000mm cable, other sizes on request.

| Code                          | 6969-62-101                                      |                             |
|-------------------------------|--------------------------------------------------|-----------------------------|
| Туре                          | Light Line Profiles - Suspension double emission |                             |
| Designer                      | S.T. Fabas Luce                                  |                             |
| Eancode                       | 8019282520122                                    |                             |
| Customs tariff                | 94054239                                         |                             |
| Color                         | Black                                            |                             |
| Material                      | Aluminum frame and polycarbonate                 |                             |
| IP                            | IP40                                             |                             |
| IK                            | 08                                               |                             |
| Insulation Class              | CL1                                              |                             |
| Operating ambient temperature | -25C° +45C°                                      |                             |
| Years of warranty             | _ 5                                              |                             |
| Made In                       | Italy                                            |                             |
| Item Dimensions               | 70x46xMax 2000mm - 2,2/mkg                       |                             |
|                               | Light Source 1                                   | Light Source 2              |
| Light source                  | LED Built-in                                     | LED Built-in                |
| LED Characteristics           | SMD                                              | SMD                         |
| Number of LEDs                | 80 LED/mt                                        | 140 LED/mt                  |
| Light Source Lumen            | 3380 lm/m                                        | 1290 lm/m                   |
| Item Lumen                    | 2124 lm/m                                        | 1017 lm/m                   |
| Color Temperature             | Warm white 3000K                                 | Warm white 3000K            |
| Optics                        | Opal                                             | Opal                        |
| Typical CRI                   | 85                                               |                             |
| Minimum CRI                   | 80                                               | 80                          |
| Luminous Flux Maintenance     | >100.000 h L80 B10                               | >80.000 h L70 B50           |
| Energy Efficiency Class       |                                                  | A E                         |
|                               | Electrical specifications 1                      | Electrical specifications 2 |
| Input Voltage                 | 220/240V AC 50/60Hz                              | 220/240V AC 50/60Hz         |
| Total Absorbed Power          | 23W/ml                                           | 15W/ml                      |
| Driver                        | Included                                         | Included                    |
| Control System                | On/Off                                           | On/Off                      |
| Power Supply Type             | Costant Current                                  | Costant Current             |
| Driver Output                 | 350mA                                            | 24V DC                      |
| Driver Input                  | 220 - 240 VAC 50/60 Hz                           | 220 - 240 VAC 50/60 Hz      |