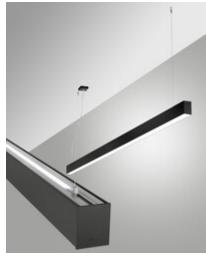

Fabas Luce S.p.a. Via Luigi Talamoni 75, 20861 BRUGHERIO MB - ITALY Tel. +39 039 890691 Fax. +39 039 2142208 info@fabasluce.it - www.fabasluce.it

Millet Suspension double emission

Extruded aluminium profile with 10 cm pitch cut-to-size, with opal or prismatic polycarbonate diffuser UGR<19. Dual light emission, 23W/m downwards, 15W/m upwards. Integrated for On/Off and DALI power supplies, emergency module available on request. Designed to be installed suspended, with L2000mm cable, other sizes on request.