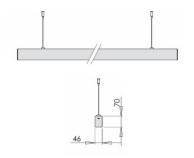

Fabas Luce S.p.a. Via Luigi Talamoni 75, 20861 BRUGHERIO MB - ITALY Tel. +39 039 890691 Fax. +39 039 2142208 info@fabasluce.it - www.fabasluce.it

Millet Suspension double emission

Extruded aluminium profile with 10 cm pitch cut-to-size, with opal or prismatic polycarbonate diffuser UGR<19. Dual light emission, 23W/m downwards, 15W/m upwards. Integrated for On/Off and DALI power supplies, emergency module available on request. Designed to be installed suspended, with L2000mm cable, other sizes on request.

| Code                          | 6969-62-101                                      |                             |
|-------------------------------|--------------------------------------------------|-----------------------------|
| Туре                          | Light Line Profiles - Suspension double emission |                             |
| Designer                      | S.T. Fabas Luce                                  |                             |
| Eancode                       | 8019282520122                                    |                             |
| Customs tariff                | 94054239                                         |                             |
| Color                         | Black                                            |                             |
| Material                      | Aluminum frame and polycarbonate                 |                             |
| IP                            | IP40                                             |                             |
| IK                            | 08                                               |                             |
| Insulation Class              | CL1                                              |                             |
| Operating ambient temperature | -25C° +45C°                                      |                             |
| Years of warranty             | _ 5                                              |                             |
| Made In                       | Italy                                            |                             |
| Item Dimensions               | 70x46xMax 2000mm - 2,2/mkg                       |                             |
|                               | Light Source 1                                   | Light Source 2              |
| Light source                  | LED Built-in                                     | LED Built-in                |
| LED Characteristics           | SMD                                              | SMD                         |
| Number of LEDs                | 80 LED/mt                                        | 140 LED/mt                  |
| Light Source Lumen            | 3380 lm/m                                        | 1290 lm/m                   |
| Item Lumen                    | 2124 lm/m                                        | 1017 lm/m                   |
| Color Temperature             | Warm white 3000K                                 | Warm white 3000K            |
| Optics                        | Opal                                             | Opal                        |
| Typical CRI                   | 85                                               |                             |
| Minimum CRI                   | 80                                               | 80                          |
| Luminous Flux Maintenance     | >100.000 h L80 B10                               | >80.000 h L70 B50           |
| Energy Efficiency Class       |                                                  | A E                         |
|                               | Electrical specifications 1                      | Electrical specifications 2 |
| Input Voltage                 | 220/240V AC 50/60Hz                              | 220/240V AC 50/60Hz         |
| Total Absorbed Power          | 23W/ml                                           | 15W/ml                      |
| Driver                        | Included                                         | Included                    |
| Control System                | On/Off                                           | On/Off                      |
| Power Supply Type             | Costant Current                                  | Costant Current             |
| Driver Output                 | 350mA                                            | 24V DC                      |
| Driver Input                  | 220 - 240 VAC 50/60 Hz                           | 220 - 240 VAC 50/60 Hz      |