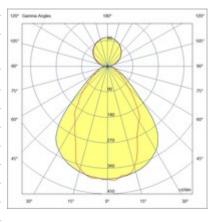

| Code                          | 6969-62-202                                      |                             |
|-------------------------------|--------------------------------------------------|-----------------------------|
| Туре                          | Light Line Profiles - Suspension double emission |                             |
| Designer                      | S.T. Fabas Luce                                  |                             |
| Eancode                       | 8019282520160                                    |                             |
| Customs tariff                | 94054239                                         |                             |
| Color                         | Black                                            |                             |
| Material                      | Aluminum frame and polycarbonate                 |                             |
| IP                            | IP40                                             |                             |
| IK                            | 08                                               |                             |
| Insulation Class              | CL1                                              |                             |
| Operating ambient temperature | -25C° +45C°                                      |                             |
| Years of warranty             | 5                                                |                             |
| Made In                       | Italy                                            |                             |
| Item Dimensions               | 70x46xMax 2000mm - 2,2/mkg                       |                             |
|                               | Light Source 1                                   | Light Source 2              |
| Light source                  | LED Built-in                                     | LED Included                |
| LED Characteristics           | SMD                                              | SMD                         |
| Number of LEDs                | 80 LED/mt                                        | 140 LED/mt                  |
| Light Source Lumen            | 3380 lm/m                                        | 1290 lm/m                   |
| Item Lumen                    | 2196 lm/m                                        | 1017 lm/m                   |
| Color Temperature             | Warm white 3000K                                 | Warm white 3000K            |
| Optics                        | Prismatic                                        | Opal                        |
| Typical CRI                   | 85                                               |                             |
| Minimum CRI                   | 80                                               | 80                          |
| Luminous Flux Maintenance     | >100.000 h L80 B10                               | >80.000 h L70 B50           |
| UGR                           | <19                                              |                             |
| Energy Efficiency Class       | Î D                                              | E                           |
|                               | Electrical specifications 1                      | Electrical specifications 2 |
| Input Voltage                 | 220/240V AC 50/60Hz                              | 220/240V AC 50/60Hz         |
| Total Absorbed Power          | 23W/ml                                           | 15W/ml                      |
| Driver                        | Included                                         | Included                    |
| Control System                | On/Off                                           | On/Off                      |
| Power Supply Type             | Costant Current                                  | Costant Current             |
| Driver Output                 | 350mA                                            | 24V DC                      |
| Driver Input                  | 220 - 240 VAC 50/60 Hz                           | 220 - 240 VAC 50/60 Hz      |
|                               |                                                  |                             |