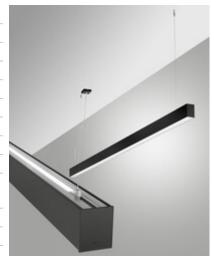

Fabas Luce S.p.a. Via Luigi Talamoni 75, 20861 BRUGHERIO MB - ITALY Tel. +39 039 890691 Fax. +39 039 2142208 info@fabasluce.it - www.fabasluce.it

Millet Suspension double emission

Extruded aluminium profile with 10 cm pitch cut-to-size, with opal or prismatic polycarbonate diffuser UGR<19. Dual light emission, 23W/m downwards, 15W/m upwards. Integrated for On/Off and DALI power supplies, emergency module available on request. Designed to be installed suspended, with L2000mm cable, other sizes on request.