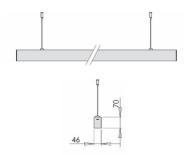

| Code                          | 6969-62-202                                      |                             |
|-------------------------------|--------------------------------------------------|-----------------------------|
| Туре                          | Light Line Profiles - Suspension double emission |                             |
| Designer                      | S.T. Fabas Luce                                  |                             |
| Eancode                       | 8019282520160                                    |                             |
| Customs tariff                | 94054239                                         |                             |
| Color                         | Black                                            |                             |
| Material                      | Aluminum frame and polycarbonate                 |                             |
| IP                            | IP40                                             |                             |
| IK                            | 08                                               |                             |
| Insulation Class              | CL1                                              |                             |
| Operating ambient temperature | -25C° +45C°                                      |                             |
| Years of warranty             | 5                                                |                             |
| Made In                       | Italy                                            |                             |
| Item Dimensions               | 70x46xMax 2000mm - 2,2/mkg                       |                             |
|                               | Light Source 1                                   | Light Source 2              |
| Light source                  | LED Built-in                                     | LED Included                |
| LED Characteristics           | SMD                                              | SMD                         |
| Number of LEDs                | 80 LED/mt                                        | 140 LED/mt                  |
| Light Source Lumen            | 3380 lm/m                                        | 1290 lm/m                   |
| Item Lumen                    | 2196 lm/m                                        | 1017 lm/m                   |
| Color Temperature             | Warm white 3000K                                 | Warm white 3000K            |
| Optics                        | Prismatic                                        | Opal                        |
| Typical CRI                   | 85                                               |                             |
| Minimum CRI                   | 80                                               | 80                          |
| Luminous Flux Maintenance     | >100.000 h L80 B10                               | >80.000 h L70 B50           |
| UGR                           | <19                                              |                             |
| Energy Efficiency Class       | Î D                                              | E                           |
|                               | Electrical specifications 1                      | Electrical specifications 2 |
| Input Voltage                 | 220/240V AC 50/60Hz                              | 220/240V AC 50/60Hz         |
| Total Absorbed Power          | 23W/ml                                           | 15W/ml                      |
| Driver                        | Included                                         | Included                    |
| Control System                | On/Off                                           | On/Off                      |
| Power Supply Type             | Costant Current                                  | Costant Current             |
| Driver Output                 | 350mA                                            | 24V DC                      |
| Driver Input                  | 220 - 240 VAC 50/60 Hz                           | 220 - 240 VAC 50/60 Hz      |
|                               |                                                  |                             |