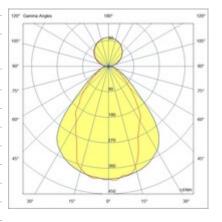

Fabas Luce S.p.a. Via Luigi Talamoni 75, 20861 BRUGHERIO MB - ITALY Tel. +39 039 890691 Fax. +39 039 2142208 info@fabasluce.it - www.fabasluce.it

Millet Suspension double emission

Extruded aluminium profile with 10 cm pitch cut-to-size, with opal or prismatic polycarbonate diffuser UGR<19. Dual light emission, 23W/m downwards, 15W/m upwards. Integrated for On/Off and DALI power supplies, emergency module available on request. Designed to be installed suspended, with L2000mm cable, other sizes on request.

| Code                          | 6969-62-222                                      |                             |
|-------------------------------|--------------------------------------------------|-----------------------------|
| Туре                          | Light Line Profiles - Suspension double emission |                             |
| Designer                      | S.T. Fabas Luce                                  |                             |
| Eancode                       | 8019282520191                                    |                             |
| Customs tariff                | 94054239                                         |                             |
| Color                         | Black                                            |                             |
| Material                      | Aluminum frame and polycarbonate                 |                             |
| IP                            | IP40                                             |                             |
| IK                            | 08                                               |                             |
| Insulation Class              | CL1                                              |                             |
| Operating ambient temperature | -25C° +45C°                                      |                             |
| Years of warranty             | 5                                                |                             |
| Made In                       | Italy                                            |                             |
| Item Dimensions               | 70x46xMax 2000mm - 2,2/mkg                       |                             |
|                               | Light Source 1                                   | Light Source 2              |
| Light source                  | LED Built-in                                     | LED Included                |
| LED Characteristics           | SMD                                              | SMD                         |
| Number of LEDs                | 80 LED/mt                                        | 140 LED/mt                  |
| Light Source Lumen            | 3380 lm/m                                        | 1290 lm/m                   |
| Item Lumen                    | 2196 lm/m                                        | 1017 lm/m                   |
| Color Temperature             | Warm white 3000K                                 | Warm white 3000K            |
| Optics                        | Prismatic                                        | Opal                        |
| Typical CRI                   | 85                                               |                             |
| Minimum CRI                   | 80                                               | 80                          |
| Luminous Flux Maintenance     | >100.000 h L80 B10                               | >80.000 h L70 B50           |
| UGR                           | <19                                              |                             |
| Energy Efficiency Class       | Î D                                              | E                           |
|                               | Electrical specifications 1                      | Electrical specifications 2 |
| Input Voltage                 | 220/240V AC 50/60Hz                              | 220/240V AC 50/60Hz         |
| Total Absorbed Power          | 23W/ml                                           | 15W/ml                      |
| Driver                        | Included                                         | Included                    |
| Control System                | DALI                                             | DALI                        |
| Power Supply Type             | Costant Current                                  | Costant Current             |
| Driver Output                 | 350mA                                            | 24V DC                      |
| Driver Input                  | 220 - 240 VAC 50/60 Hz                           | 220 - 240 VAC 50/60 Hz      |
|                               |                                                  |                             |