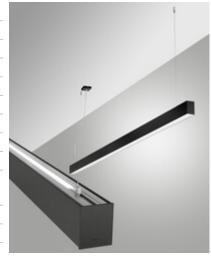

Fabas Luce S.p.a. Via Luigi Talamoni 75, 20861 BRUGHERIO MB - ITALY Tel. +39 039 890691 Fax. +39 039 2142208 info@fabasluce.it - www.fabasluce.it

Millet Suspension double emission

Extruded aluminium profile with 10 cm pitch cut-to-size, with opal or prismatic polycarbonate diffuser UGR<19. Dual light emission, 23W/m downwards, 15W/m upwards. Integrated for On/Off and DALI power supplies, emergency module available on request. Designed to be installed suspended, with L2000mm cable, other sizes on request.