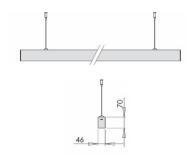

| Code                          | 6969-62-222                                      |                             |
|-------------------------------|--------------------------------------------------|-----------------------------|
| Туре                          | Light Line Profiles - Suspension double emission |                             |
| Designer                      | S.T. Fabas Luce                                  |                             |
| Eancode                       | 8019282520191                                    |                             |
| Customs tariff                | 94054239                                         |                             |
| Color                         | Black                                            |                             |
| Material                      | Aluminum frame and polycarbonate                 |                             |
| IP                            | IP40                                             |                             |
| IK                            | 08                                               |                             |
| Insulation Class              | CL1                                              |                             |
| Operating ambient temperature | -25C° +45C°                                      |                             |
| Years of warranty             | 5                                                |                             |
| Made In                       | Italy                                            |                             |
| Item Dimensions               | 70x46xMax 2000mm - 2,2/mkg                       |                             |
|                               | Light Source 1                                   | Light Source 2              |
| Light source                  | LED Built-in                                     | LED Included                |
| LED Characteristics           | SMD                                              | SMD                         |
| Number of LEDs                | 80 LED/mt                                        | 140 LED/mt                  |
| Light Source Lumen            | 3380 lm/m                                        | 1290 lm/m                   |
| Item Lumen                    | 2196 lm/m                                        | 1017 lm/m                   |
| Color Temperature             | Warm white 3000K                                 | Warm white 3000K            |
| Optics                        | Prismatic                                        | Opal                        |
| Typical CRI                   | 85                                               |                             |
| Minimum CRI                   | 80                                               | 80                          |
| Luminous Flux Maintenance     | >100.000 h L80 B10                               | >80.000 h L70 B50           |
| UGR                           | <19                                              |                             |
| Energy Efficiency Class       | Î D                                              | E                           |
|                               | Electrical specifications 1                      | Electrical specifications 2 |
| Input Voltage                 | 220/240V AC 50/60Hz                              | 220/240V AC 50/60Hz         |
| Total Absorbed Power          | 23W/ml                                           | 15W/ml                      |
| Driver                        | Included                                         | Included                    |
| Control System                | DALI                                             | DALI                        |
| Power Supply Type             | Costant Current                                  | Costant Current             |
| Driver Output                 | 350mA                                            | 24V DC                      |
| Driver Input                  | 220 - 240 VAC 50/60 Hz                           | 220 - 240 VAC 50/60 Hz      |
|                               |                                                  |                             |