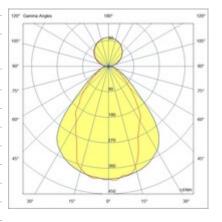

| Code                          | 6969-64-202                                      |                             |
|-------------------------------|--------------------------------------------------|-----------------------------|
| Туре                          | Light Line Profiles - Suspension double emission |                             |
| Designer                      | S.T. Fabas Luce                                  |                             |
| Eancode                       | 8019282520177                                    |                             |
| Customs tariff                | 94054239                                         |                             |
| Color                         | Black                                            |                             |
| Material                      | Aluminum frame and polycarbonate                 |                             |
| IP                            | IP40                                             |                             |
| IK                            | 08                                               |                             |
| Insulation Class              | CL1                                              |                             |
| Operating ambient temperature | -25C° +45C°                                      |                             |
| Years of warranty             | 5                                                |                             |
| Made In                       | Italy                                            |                             |
| Item Dimensions               | 70x46xMax 2000mm - 2,2/mkg                       |                             |
|                               | Light Source 1                                   | Light Source 2              |
| Light source                  | LED Built-in                                     | LED Included                |
| LED Characteristics           | SMD                                              | SMD                         |
| Number of LEDs                | 80 LED/mt                                        | 140 LED/mt                  |
| Light Source Lumen            | 3580 lm/m                                        | 1440 lm/m                   |
| Item Lumen                    | 2346 lm/m                                        | 1067 lm/m                   |
| Color Temperature             | Natural white 4000 K                             | Natural white 4000 K        |
| Optics                        | Prismatic                                        | Opal                        |
| Typical CRI                   | 85                                               |                             |
| Minimum CRI                   | 80                                               | 80                          |
| Luminous Flux Maintenance     | >100.000 h L80 B10                               | >80.000 h L70 B50           |
| UGR                           | <19                                              |                             |
| Energy Efficiency Class       | Î C                                              | E                           |
|                               | Electrical specifications 1                      | Electrical specifications 2 |
| Input Voltage                 | 220/240V AC 50/60Hz                              | 220/240V AC 50/60Hz         |
| Total Absorbed Power          | 23W/ml                                           | 15W/ml                      |
| Driver                        | Included                                         | Included                    |
| Control System                | On/Off                                           | On/Off                      |
| Power Supply Type             | Costant Current                                  | Costant Current             |
| Driver Output                 | 350mA                                            | 24V DC                      |
| Driver Input                  | 220 - 240 VAC 50/60 Hz                           | 220 - 240 VAC 50/60 Hz      |
|                               |                                                  |                             |