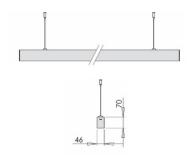

| Code                          | 6969-64-202                                      |                             |
|-------------------------------|--------------------------------------------------|-----------------------------|
| Туре                          | Light Line Profiles - Suspension double emission |                             |
| Designer                      | S.T. Fabas Luce                                  |                             |
| Eancode                       | 8019282520177                                    |                             |
| Customs tariff                | 94054239                                         |                             |
| Color                         | Black                                            |                             |
| Material                      | Aluminum frame and polycarbonate                 |                             |
| IP                            | IP40                                             |                             |
| IK                            | 08                                               |                             |
| Insulation Class              | CL1                                              |                             |
| Operating ambient temperature | -25C° +45C°                                      |                             |
| Years of warranty             | 5                                                |                             |
| Made In                       | Italy                                            |                             |
| Item Dimensions               | 70x46xMax 2000mm - 2,2/mkg                       |                             |
|                               | Light Source 1                                   | Light Source 2              |
| Light source                  | LED Built-in                                     | LED Included                |
| LED Characteristics           | SMD                                              | SMD                         |
| Number of LEDs                | 80 LED/mt                                        | 140 LED/mt                  |
| Light Source Lumen            | 3580 lm/m                                        | 1440 lm/m                   |
| Item Lumen                    | 2346 lm/m                                        | 1067 lm/m                   |
| Color Temperature             | Natural white 4000 K                             | Natural white 4000 K        |
| Optics                        | Prismatic                                        | Opal                        |
| Typical CRI                   | 85                                               |                             |
| Minimum CRI                   | 80                                               | 80                          |
| Luminous Flux Maintenance     | >100.000 h L80 B10                               | >80.000 h L70 B50           |
| UGR                           | <19                                              |                             |
| Energy Efficiency Class       | Î C                                              | E                           |
|                               | Electrical specifications 1                      | Electrical specifications 2 |
| Input Voltage                 | 220/240V AC 50/60Hz                              | 220/240V AC 50/60Hz         |
| Total Absorbed Power          | 23W/ml                                           | 15W/ml                      |
| Driver                        | Included                                         | Included                    |
| Control System                | On/Off                                           | On/Off                      |
| Power Supply Type             | Costant Current                                  | Costant Current             |
| Driver Output                 | 350mA                                            | 24V DC                      |
| Driver Input                  | 220 - 240 VAC 50/60 Hz                           | 220 - 240 VAC 50/60 Hz      |
|                               |                                                  |                             |