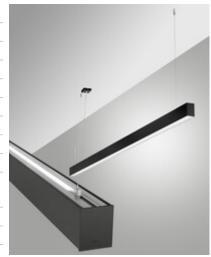

Fabas Luce S.p.a. Via Luigi Talamoni 75, 20861 BRUGHERIO MB - ITALY Tel. +39 039 890691 Fax. +39 039 2142208 info@fabasluce.it - www.fabasluce.it

Millet Suspension double emission

Extruded aluminium profile with 10 cm pitch cut-to-size, with opal or prismatic polycarbonate diffuser UGR<19. Dual light emission, 23W/m downwards, 15W/m upwards. Integrated for On/Off and DALI power supplies, emergency module available on request. Designed to be installed suspended, with L2000mm cable, other sizes on request.