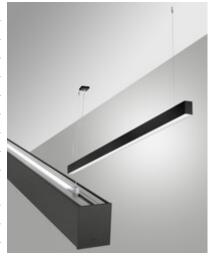

Fabas Luce S.p.a. Via Luigi Talamoni 75, 20861 BRUGHERIO MB - ITALY Tel. +39 039 890691 Fax. +39 039 2142208 info@fabasluce.it - www.fabasluce.it

Millet Suspension double emission

Extruded aluminium profile with 10 cm pitch cut-to-size, with opal or prismatic polycarbonate diffuser UGR<19. Dual light emission, 23W/m downwards, 15W/m upwards. Integrated for On/Off and DALI power supplies, emergency module available on request. Designed to be installed suspended, with L2000mm cable, other sizes on request.