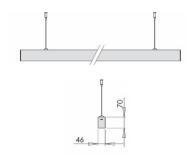

| Code                          | 6969-64-222                                      |                             |
|-------------------------------|--------------------------------------------------|-----------------------------|
| Туре                          | Light Line Profiles - Suspension double emission |                             |
| Designer                      | S.T. Fabas Luce                                  |                             |
| Eancode                       | 8019282520184                                    |                             |
| Customs tariff                | 94054239                                         |                             |
| Color                         | Black                                            |                             |
| Material                      | Aluminum frame and polycarbonate                 |                             |
| IP                            | IP40                                             |                             |
| IK                            | 08                                               |                             |
| Insulation Class              | CL1                                              |                             |
| Operating ambient temperature | -25C° +45C°                                      |                             |
| Years of warranty             | 5                                                |                             |
| Made In                       | Italy                                            |                             |
| Item Dimensions               | 70x46xMax 2000mm - 2,2/mkg                       |                             |
|                               | Light Source 1                                   | Light Source 2              |
| Light source                  | LED Built-in                                     | LED Included                |
| LED Characteristics           | SMD                                              | SMD                         |
| Number of LEDs                | 80 LED/mt                                        | 140 LED/mt                  |
| Light Source Lumen            | 3580 lm/m                                        | 1440 lm/m                   |
| Item Lumen                    | 2346 lm/m                                        | 1067 lm/m                   |
| Color Temperature             | Natural white 4000 K                             | Natural white 4000 K        |
| Optics                        | Prismatic                                        | Opal                        |
| Typical CRI                   | 85                                               |                             |
| Minimum CRI                   | 80                                               | 80                          |
| Luminous Flux Maintenance     | >100.000 h L80 B10                               | >80.000 h L70 B50           |
| UGR                           | <19                                              |                             |
| Energy Efficiency Class       | Î C                                              | E                           |
|                               | Electrical specifications 1                      | Electrical specifications 2 |
| Input Voltage                 | 220/240V AC 50/60Hz                              | 220/240V AC 50/60Hz         |
| Total Absorbed Power          | 23W/ml                                           | 15W/ml                      |
| Driver                        | Included                                         | Included                    |
| Control System                | DALI                                             | DALI                        |
| Power Supply Type             | Costant Current                                  | Costant Current             |
| Driver Output                 | 350mA                                            | 24V DC                      |
| Driver Input                  | 220 - 240 VAC 50/60 Hz                           | 220 - 240 VAC 50/60 Hz      |
|                               |                                                  |                             |