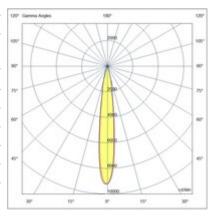

| Code                          | 6973-94-254                 |
|-------------------------------|-----------------------------|
| Туре                          | Track spotlight             |
| Designer                      | S.T. Fabas Luce             |
| Eancode                       | 8019282527176               |
| Customs tariff                | 94054239                    |
| Color                         | White                       |
| Material                      | Aluminum frame              |
| IP                            | IP20                        |
| IK                            | 04                          |
| Insulation Class              | CL2                         |
| Operating ambient temperature | -20°C + 35°C                |
| Years of warranty             | 5                           |
| Made In                       | Italy                       |
| Item Dimensions               | 95mm Ø55mm - 0.38kg         |
| Packaging Dimensions          | 200x165x70mm - 0.52kg       |
|                               | Light Source 1              |
| Light source                  | LED Built-in                |
| LED Characteristics           | СОВ                         |
| Number of LEDs                | 1                           |
| Light Source Lumen            | 1312 lm                     |
| Item Lumen                    | 1166 lm                     |
| Color Temperature             | Natural white 4000 K        |
| Optics                        | 15°                         |
| Typical CRI                   | 97                          |
| Minimum CRI                   | 90                          |
| Luminous Flux Maintenance     | 50.000h L80 B10             |
| Energy Efficiency Class       |                             |
|                               | Electrical specifications 1 |
| Input Voltage                 | 220/240V AC 50/60Hz         |
| Total Absorbed Power          | 16W                         |
| Driver                        | Included                    |
| Power Factor                  | >0,9                        |
| Control System                | On/Off                      |