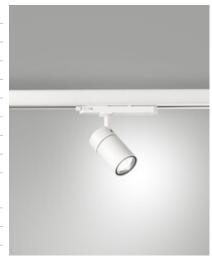

## **RUBENS 16W ON-OFF**

Adjustable floodlight with adapter for installation on a track, mains voltage for 16W LED source with high efficiency available in Warm or Natural White shades. Excellent color rendering with COB REAL COLOR CRI 97. Built-in electronic ballast in On/Off or DALI versions. The luminaire is made of diecast aluminum and thermoplastic material, it allows a rotation of 350° around the vertical axis and an inclination of 90° with respect to the horizontal plane. Available in white or black in 15°, 28°, 41° optics.