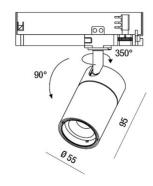

## **RUBENS 16W ON-OFF**

Adjustable floodlight with adapter for installation on a track, mains voltage for 16W LED source with high efficiency available in Warm or Natural White shades. Excellent color rendering with COB REAL COLOR CRI 97. Built-in electronic ballast in On/Off or DALI versions. The luminaire is made of diecast aluminum and thermoplastic material, it allows a rotation of 350° around the vertical axis and an inclination of 90° with respect to the horizontal plane. Available in white or black in 15°, 28°, 41° optics.

| Code                          | 6973-94-254                 |
|-------------------------------|-----------------------------|
| Туре                          | Track spotlight             |
| Designer                      | S.T. Fabas Luce             |
| Eancode                       | 8019282527176               |
| Customs tariff                | 94054239                    |
| Color                         | White                       |
| Material                      | Aluminum frame              |
| IP                            | IP20                        |
| IK                            | 04                          |
| Insulation Class              | CL2                         |
| Operating ambient temperature | -20°C + 35°C                |
| Years of warranty             | 5                           |
| Made In                       | Italy                       |
| Item Dimensions               | 95mm Ø55mm - 0.38kg         |
| Packaging Dimensions          | 200x165x70mm - 0.52kg       |
|                               | Light Source 1              |
| Light source                  | LED Built-in                |
| LED Characteristics           | СОВ                         |
| Number of LEDs                | 1                           |
| Light Source Lumen            | 1312 lm                     |
| Item Lumen                    | 1166 lm                     |
| Color Temperature             | Natural white 4000 K        |
| Optics                        | 15°                         |
| Typical CRI                   | 97                          |
| Minimum CRI                   | 90                          |
| Luminous Flux Maintenance     | 50.000h L80 B10             |
| Energy Efficiency Class       |                             |
|                               | Electrical specifications 1 |
| Input Voltage                 | 220/240V AC 50/60Hz         |
| Total Absorbed Power          | 16W                         |
| Driver                        | Included                    |
| Power Factor                  | >0,9                        |
| Control System                | On/Off                      |