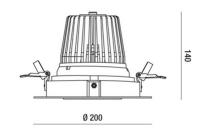

| Code                          | 6975-62-254                 |
|-------------------------------|-----------------------------|
| Туре                          | Recessed lamp               |
| Designer                      | S.T. Fabas Luce             |
| Eancode                       | 8019282529576               |
| Customs tariff                | 94054239                    |
| Color                         | White                       |
| Material                      | Aluminum frame              |
| IP                            | IP40                        |
| IK                            | 03                          |
| Insulation Class              | CL2                         |
| Hole dimension                | 175                         |
| Operating ambient temperature | -20°C +35°C                 |
| Years of warranty             | 5                           |
| Item Dimensions               | 140mm Ø200mm - 1.4kg        |
| Packaging Dimensions          | 210x190x210mm - 1.7kg       |
|                               | Light Source 1              |
| Light source                  | LED Built-in                |
| LED Characteristics           | COB                         |
| Light Source Lumen            | 3800 lm                     |
| Item Lumen                    | 2768 lm                     |
| Color Temperature             | Warm white 3000K            |
| Optics                        | 20°                         |
| Typical CRI                   | 97                          |
| Minimum CRI                   | 90                          |
| Luminous Flux Maintenance     | 50.000h L80 B10             |
| Energy Efficiency Class       | E                           |
|                               | Electrical specifications 1 |
| Input Voltage                 | 220/240V AC 50/60Hz         |
| Total Absorbed Power          | 36W                         |
| Driver                        | Included                    |
| Power Factor                  | >0,9                        |
| Control System                | On/Off                      |
|                               |                             |