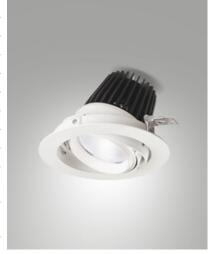

## **RUBENS 36W RECESSED**

Adjustable recessed LED projector made of die-cast aluminium, with a compact light design and a rotation on both axis vertical and horizontal. COB REAL COLOR CRI 97 guarantees an excellent color rendering and a particular brilliancy. The reflectors grant high system efficiency and they are available in different beam angles. Available in 28W and 36W Cob Led, On/Off. Emergency kit on demand. RUBENS is a versatile product suitable for all types of installation, from commercial to cultural areas.