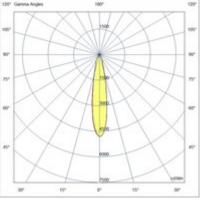

| Code                          | 6975-62-254                 |
|-------------------------------|-----------------------------|
| Туре                          | Recessed lamp               |
| Designer                      | S.T. Fabas Luce             |
| Eancode                       | 8019282529576               |
| Customs tariff                | 94054239                    |
| Color                         | White                       |
| Material                      | Aluminum frame              |
| IP                            | IP40                        |
| IK                            | 03                          |
| Insulation Class              | CL2                         |
| Hole dimension                | 175                         |
| Operating ambient temperature | -20°C +35°C                 |
| Years of warranty             | 5                           |
| Item Dimensions               | 140mm Ø200mm - 1.4kg        |
| Packaging Dimensions          | 210x190x210mm - 1.7kg       |
|                               | Light Source 1              |
| Light source                  | LED Built-in                |
| LED Characteristics           | COB                         |
| Light Source Lumen            | 3800 lm                     |
| Item Lumen                    | 2768 lm                     |
| Color Temperature             | Warm white 3000K            |
| Optics                        | 20°                         |
| Typical CRI                   | 97                          |
| Minimum CRI                   | 90                          |
| Luminous Flux Maintenance     | 50.000h L80 B10             |
| Energy Efficiency Class       | E                           |
|                               | Electrical specifications 1 |
| Input Voltage                 | 220/240V AC 50/60Hz         |
| Total Absorbed Power          | 36W                         |
| Driver                        | Included                    |
| Power Factor                  | >0,9                        |
| Control System                | On/Off                      |
|                               |                             |