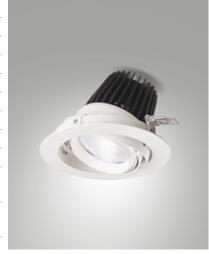

## **RUBENS 36W RECESSED**

Adjustable recessed LED projector made of die-cast aluminium, with a compact light design and a rotation on both axis vertical and horizontal. COB REAL COLOR CRI 97 guarantees an excellent color rendering and a particular brilliancy. The reflectors grant high system efficiency and they are available in different beam angles. Available in 28W and 36W Cob Led, On/Off. Emergency kit on demand. RUBENS is a versatile product suitable for all types of installation, from commercial to cultural areas.