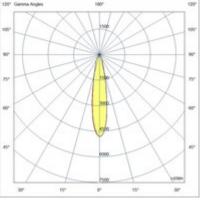

| Code                          | 6975-64-254                 |
|-------------------------------|-----------------------------|
| Туре                          | Recessed lamp               |
| Designer                      | S.T. Fabas Luce             |
| Eancode                       | 8019282529606               |
| Customs tariff                | 94054239                    |
| Color                         | White                       |
| Material                      | Aluminum frame              |
| IP                            | IP40                        |
| IK                            | 03                          |
| Insulation Class              | CL2                         |
| Hole dimension                | <b>€</b> 175                |
| Operating ambient temperature | -20°C +35°C                 |
| Years of warranty             | 5                           |
| Item Dimensions               | 140mm Ø200mm - 1.4kg        |
| Packaging Dimensions          | 210x190x210mm - 1.7kg       |
|                               | Light Source 1              |
| Light source                  | LED Built-in                |
| LED Characteristics           | COB                         |
| Light Source Lumen            | 4000 lm                     |
| Item Lumen                    | 3105 lm                     |
| Color Temperature             | Natural white 4000 K        |
| Optics                        |                             |
| Typical CRI                   | 97                          |
| Minimum CRI                   | 90                          |
| Luminous Flux Maintenance     | 50.000h L80 B10             |
| Energy Efficiency Class       |                             |
|                               | Electrical specifications 1 |
| Input Voltage                 | 220/240V AC 50/60Hz         |
| Total Absorbed Power          | 36W                         |
| Driver                        | Included                    |
| Power Factor                  | >0,9                        |
| Control System                | On/Off                      |
|                               |                             |