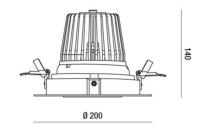

| Code                          | 6975-64-254                 |
|-------------------------------|-----------------------------|
| Туре                          | Recessed lamp               |
| Designer                      | S.T. Fabas Luce             |
| Eancode                       | 8019282529606               |
| Customs tariff                | 94054239                    |
| Color                         | White                       |
| Material                      | Aluminum frame              |
| IP                            | IP40                        |
| IK                            | 03                          |
| Insulation Class              | CL2                         |
| Hole dimension                | <b>€</b> 175                |
| Operating ambient temperature | -20°C +35°C                 |
| Years of warranty             | 5                           |
| Item Dimensions               | 140mm Ø200mm - 1.4kg        |
| Packaging Dimensions          | 210x190x210mm - 1.7kg       |
|                               | Light Source 1              |
| Light source                  | LED Built-in                |
| LED Characteristics           | COB                         |
| Light Source Lumen            | 4000 lm                     |
| Item Lumen                    | 3105 lm                     |
| Color Temperature             | Natural white 4000 K        |
| Optics                        |                             |
| Typical CRI                   | 97                          |
| Minimum CRI                   | 90                          |
| Luminous Flux Maintenance     | 50.000h L80 B10             |
| Energy Efficiency Class       |                             |
|                               | Electrical specifications 1 |
| Input Voltage                 | 220/240V AC 50/60Hz         |
| Total Absorbed Power          | 36W                         |
| Driver                        | Included                    |
| Power Factor                  | >0,9                        |
| Control System                | On/Off                      |
|                               |                             |