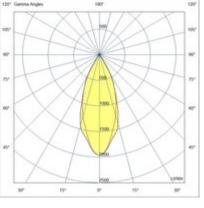

| Code                          | 6975-64-564                 |
|-------------------------------|-----------------------------|
| Туре                          | Recessed lamp               |
| Designer                      | S.T. Fabas Luce             |
| Eancode                       | 8019282529637               |
| Customs tariff                | 94054239                    |
| Color                         | Black                       |
| Material                      | Aluminum frame              |
| IP                            | IP40                        |
| IK                            | 03                          |
| Insulation Class              | CL2                         |
| Hole dimension                | <b>3</b> 175                |
| Operating ambient temperature | -20°C +35°C                 |
| Years of warranty             | 5                           |
| Item Dimensions               | 140mm Ø200mm - 1.4kg        |
| Packaging Dimensions          | 210x190x210mm - 1.7kg       |
|                               | Light Source 1              |
| Light source                  | LED Built-in                |
| LED Characteristics           | COB                         |
| Light Source Lumen            | 4000 lm                     |
| Item Lumen                    | 3105 lm                     |
| Color Temperature             | Natural white 4000 K        |
| Optics                        | 45°                         |
| Typical CRI                   | 97                          |
| Luminous Flux Maintenance     | 50.000h L80 B10             |
| Energy Efficiency Class       |                             |
|                               | Electrical specifications 1 |
| Input Voltage                 | 220/240V AC 50/60Hz         |
| Total Absorbed Power          | 36W                         |
| Driver                        | Included                    |
| Power Factor                  | >0,9                        |
| Control System                | On/Off                      |