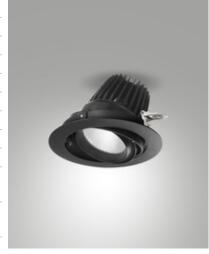

## **RUBENS 36W RECESSED**

Adjustable recessed LED projector made of die-cast aluminium, with a compact light design and a rotation on both axis vertical and horizontal. COB REAL COLOR CRI 97 guarantees an excellent color rendering and a particular brilliancy. The reflectors grant high system efficiency and they are available in different beam angles. Available in 28W and 36W Cob Led, On/Off. Emergency kit on demand. RUBENS is a versatile product suitable for all types of installation, from commercial to cultural areas.

| Code                          | 6975-64-564                 |
|-------------------------------|-----------------------------|
| Туре                          | Recessed lamp               |
| Designer                      | S.T. Fabas Luce             |
| Eancode                       | 8019282529637               |
| Customs tariff                | 94054239                    |
| Color                         | Black                       |
| Material                      | Aluminum frame              |
| IP                            | IP40                        |
| IK                            | 03                          |
| Insulation Class              | CL2                         |
| Hole dimension                | <b>3</b> 175                |
| Operating ambient temperature | -20°C +35°C                 |
| Years of warranty             | 5                           |
| Item Dimensions               | 140mm Ø200mm - 1.4kg        |
| Packaging Dimensions          | 210x190x210mm - 1.7kg       |
|                               | Light Source 1              |
| Light source                  | LED Built-in                |
| LED Characteristics           | COB                         |
| Light Source Lumen            | 4000 lm                     |
| Item Lumen                    | 3105 lm                     |
| Color Temperature             | Natural white 4000 K        |
| Optics                        | 45°                         |
| Typical CRI                   | 97                          |
| Luminous Flux Maintenance     | 50.000h L80 B10             |
| Energy Efficiency Class       |                             |
|                               | Electrical specifications 1 |
| Input Voltage                 | 220/240V AC 50/60Hz         |
| Total Absorbed Power          | 36W                         |
| Driver                        | Included                    |
| Power Factor                  | >0,9                        |
| Control System                | On/Off                      |