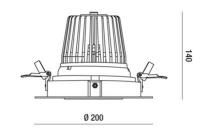

| Code                          | 6975-64-564                 |
|-------------------------------|-----------------------------|
| Туре                          | Recessed lamp               |
| Designer                      | S.T. Fabas Luce             |
| Eancode                       | 8019282529637               |
| Customs tariff                | 94054239                    |
| Color                         | Black                       |
| Material                      | Aluminum frame              |
| IP                            | IP40                        |
| IK                            | 03                          |
| Insulation Class              | CL2                         |
| Hole dimension                | <b>3</b> 175                |
| Operating ambient temperature | -20°C +35°C                 |
| Years of warranty             | 5                           |
| Item Dimensions               | 140mm Ø200mm - 1.4kg        |
| Packaging Dimensions          | 210x190x210mm - 1.7kg       |
|                               | Light Source 1              |
| Light source                  | LED Built-in                |
| LED Characteristics           | COB                         |
| Light Source Lumen            | 4000 lm                     |
| Item Lumen                    | 3105 lm                     |
| Color Temperature             | Natural white 4000 K        |
| Optics                        | 45°                         |
| Typical CRI                   | 97                          |
| Luminous Flux Maintenance     | 50.000h L80 B10             |
| Energy Efficiency Class       |                             |
|                               | Electrical specifications 1 |
| Input Voltage                 | 220/240V AC 50/60Hz         |
| Total Absorbed Power          | 36W                         |
| Driver                        | Included                    |
| Power Factor                  | >0,9                        |
| Control System                | On/Off                      |