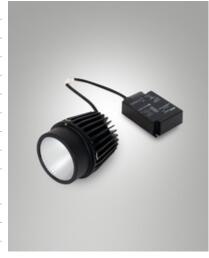

## **RUBENS 36W BASKET**

Adjustable recessed LED projector for basket, gimbal, made of die-cast aluminium, with a compact light design and a rotation on both axis vertical and horizontal. COB REAL COLOR CRI 97 guarantees an excellent color rendering and a particular brilliancy. The reflectors grant high system efficiency and they are available in different beam angles. Available in 28W and 36W Cob Led, On/Off. RUBENS is a versatile product suitable for all types of installation, from commercial to cultural areas.

| Code                          | 6975-72-564                 |
|-------------------------------|-----------------------------|
| Туре                          | Basket recessed             |
| Designer                      | S.T. Fabas Luce             |
| Eancode                       | 8019282529750               |
| Customs tariff                | 94054239                    |
| Color                         | Black                       |
| Material                      | Aluminum frame              |
| IP                            | IP40                        |
| IK                            | 03                          |
| Insulation Class              | CL2                         |
| Operating ambient temperature | -20°C +35°C                 |
| Years of warranty             | 5                           |
| Item Dimensions               | 129mm Ø111mm - 1.3kg        |
| Packaging Dimensions          | 210x190x210mm - 1.6kg       |
|                               | Light Source 1              |
| Light source                  | LED Built-in                |
| LED Characteristics           | СОВ                         |
| Number of LEDs                | 1                           |
| Light Source Lumen            | 3800 lm                     |
| Item Lumen                    | 2768 lm                     |
| Color Temperature             | Warm white 3000K            |
| Optics                        | 45°                         |
| Typical CRI                   | 97                          |
| Minimum CRI                   | 90                          |
| Luminous Flux Maintenance     | 50.000h L80 B10             |
| Energy Efficiency Class       | E                           |
|                               | Electrical specifications 1 |
| Input Voltage                 | 220/240V AC 50/60Hz         |
| Total Absorbed Power          | 36W                         |
| Driver                        | Included                    |
| Power Factor                  | >0,9                        |
| Control System                | On/Off                      |
|                               |                             |