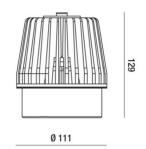

| Code                          | 6975-72-564                 |
|-------------------------------|-----------------------------|
| Туре                          | Basket recessed             |
| Designer                      | S.T. Fabas Luce             |
| Eancode                       | 8019282529750               |
| Customs tariff                | 94054239                    |
| Color                         | Black                       |
| Material                      | Aluminum frame              |
| IP                            | IP40                        |
| IK                            | 03                          |
| Insulation Class              | CL2                         |
| Operating ambient temperature | -20°C +35°C                 |
| Years of warranty             | 5                           |
| Item Dimensions               | 129mm Ø111mm - 1.3kg        |
| Packaging Dimensions          | 210x190x210mm - 1.6kg       |
|                               | Light Source 1              |
| Light source                  | LED Built-in                |
| LED Characteristics           | СОВ                         |
| Number of LEDs                | 1                           |
| Light Source Lumen            | 3800 lm                     |
| Item Lumen                    | 2768 lm                     |
| Color Temperature             | Warm white 3000K            |
| Optics                        | 45°                         |
| Typical CRI                   | 97                          |
| Minimum CRI                   | 90                          |
| Luminous Flux Maintenance     | 50.000h L80 B10             |
| Energy Efficiency Class       | E                           |
|                               | Electrical specifications 1 |
| Input Voltage                 | 220/240V AC 50/60Hz         |
| Total Absorbed Power          | 36W                         |
| Driver                        | Included                    |
| Power Factor                  | >0,9                        |
| Control System                | On/Off                      |
|                               |                             |