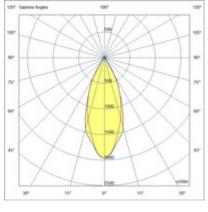

| Code                          | 6975-72-564                 |
|-------------------------------|-----------------------------|
| Туре                          | Basket recessed             |
| Designer                      | S.T. Fabas Luce             |
| Eancode                       | 8019282529750               |
| Customs tariff                | 94054239                    |
| Color                         | Black                       |
| Material                      | Aluminum frame              |
| IP                            | IP40                        |
| IK                            | 03                          |
| Insulation Class              | CL2                         |
| Operating ambient temperature | -20°C +35°C                 |
| Years of warranty             | 5                           |
| Item Dimensions               | 129mm Ø111mm - 1.3kg        |
| Packaging Dimensions          | 210x190x210mm - 1.6kg       |
|                               | Light Source 1              |
| Light source                  | LED Built-in                |
| LED Characteristics           | СОВ                         |
| Number of LEDs                | 1                           |
| Light Source Lumen            | 3800 lm                     |
| Item Lumen                    | 2768 lm                     |
| Color Temperature             | Warm white 3000K            |
| Optics                        | 45°                         |
| Typical CRI                   | 97                          |
| Minimum CRI                   | 90                          |
| Luminous Flux Maintenance     | 50.000h L80 B10             |
| Energy Efficiency Class       | E                           |
|                               | Electrical specifications 1 |
| Input Voltage                 | 220/240V AC 50/60Hz         |
| Total Absorbed Power          | 36W                         |
| Driver                        | Included                    |
| Power Factor                  | >0,9                        |
| Control System                | On/Off                      |
|                               |                             |